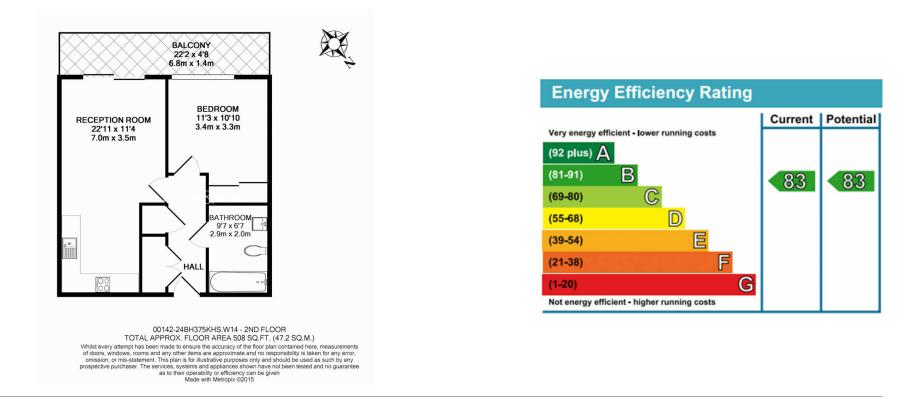

### **Property features**

1 Bedroom | 1 Bathroom | Reception | Furnished | Fitted Kitchen | EPC-B | Swimming Pool, Gym, Spa | Porter, Lift | Nearby Earls court and Olympia tube

For more information about this property, please call our Kensington branch on