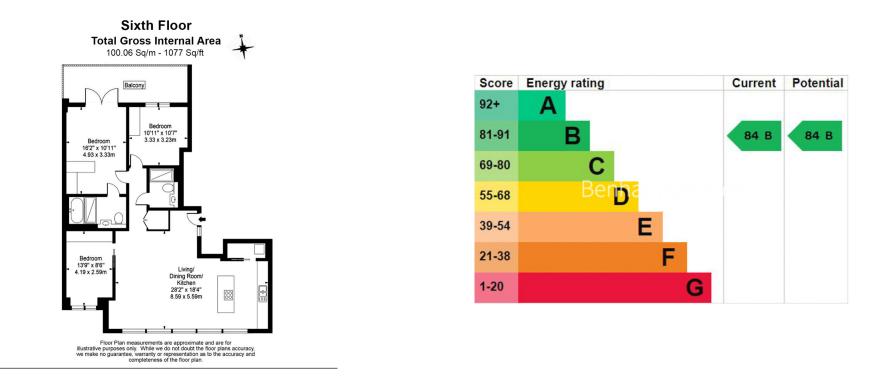

### 🛋 3 Bedrooms 🛛 🛱 2 Bathrooms 🖉 Furnished

A stunning, bright, interior designed apartment, with a wonderful wall garden feature, situated in a luxury development with an array of 5 \* facilities. Perfectly located for West Brompton Underground and Overground and the local amenities of Earls Court and South Kensington.

### **Property features**

Air conditioned | Balcony | 24-hour Concierge | Parking | Pool | EPC-B | Gym | Spa | Views over the London Skyline | Nearby West Brompton Tube Station

For more information about this property, please call our Hyde Park branch on