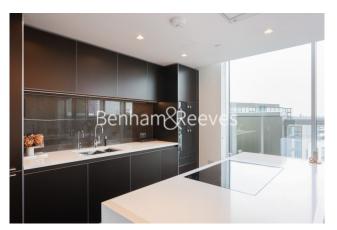

## Lillie Square, Earls Court, SW6

£1,195 per week, £5,178 per month + fees

### 🛋 3 Bedrooms 🛛 🛱 2 Bathrooms 🖉 Furnished

A stunning, bright, interior designed apartment, with a wonderful wall garden feature, situated in a luxury development with an array of 5 \* facilities. Perfectly located for West Brompton Underground and Overground and the local amenities of Earls Court and South Kensington.

### **Property features**

Air conditioned | Balcony | 24-hour Concierge | Parking | Pool | EPC-B | Gym | Spa | Views over the London Skyline | Nearby West Brompton Tube Station

For more information about this property, please call our Hyde Park branch on