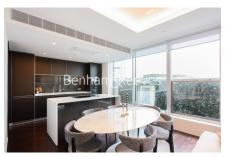

## Lillie Square, Earls Court, SW6

£1,195 per week, £5,178 per month + fees

### 🛋 3 Bedrooms 🛛 🛱 2 Bathrooms 🖉 Furnished

A stunning, bright, interior designed apartment, with a wonderful wall garden feature, situated in a luxury development with an array of 5 \* facilities. Perfectly located for West Brompton Underground and Overground and the local amenities of Earls Court and South Kensington.

### **Property features**

Air conditioned | Balcony | 24-hour Concierge | Parking | Pool | EPC-B | Gym | Spa | Views over the London Skyline | Nearby West Brompton Tube Station

For more information about this property, please call our Hyde Park branch on