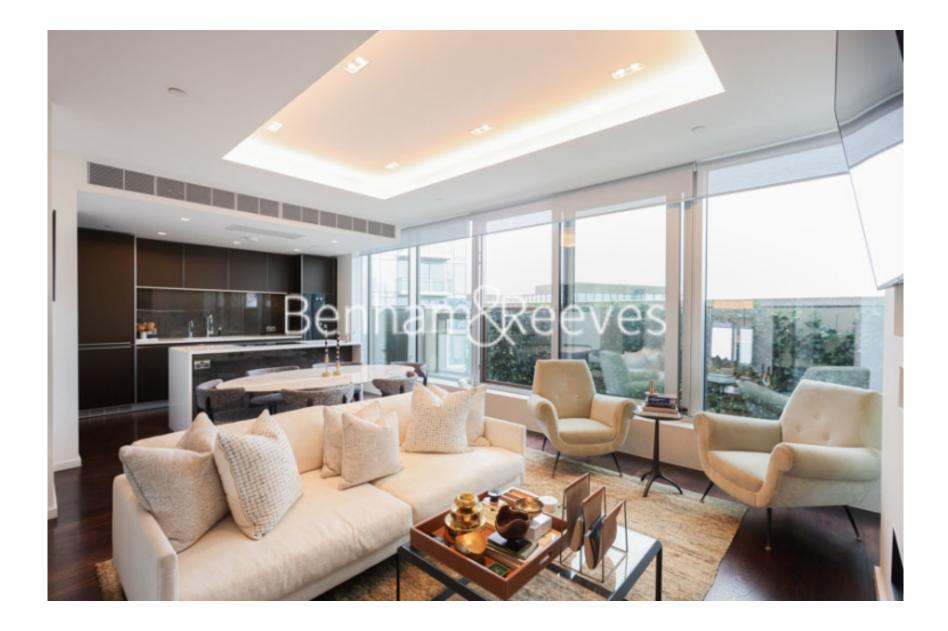

## Lillie Square, Earls Court, SW6

£1,195 per week, £5,178 per month + fees

### 🛋 3 Bedrooms 🛛 🛱 2 Bathrooms 🖉 Furnished

A stunning, bright, interior designed apartment, with a wonderful wall garden feature, situated in a luxury development with an array of 5 \* facilities. Perfectly located for West Brompton Underground and Overground and the local amenities of Earls Court and South Kensington.

### **Property features**

Air conditioned | Balcony | 24-hour Concierge | Parking | Pool | EPC-B | Gym | Spa | Views over the London Skyline | Nearby West Brompton Tube Station

For more information about this property, please call our Hyde Park branch on