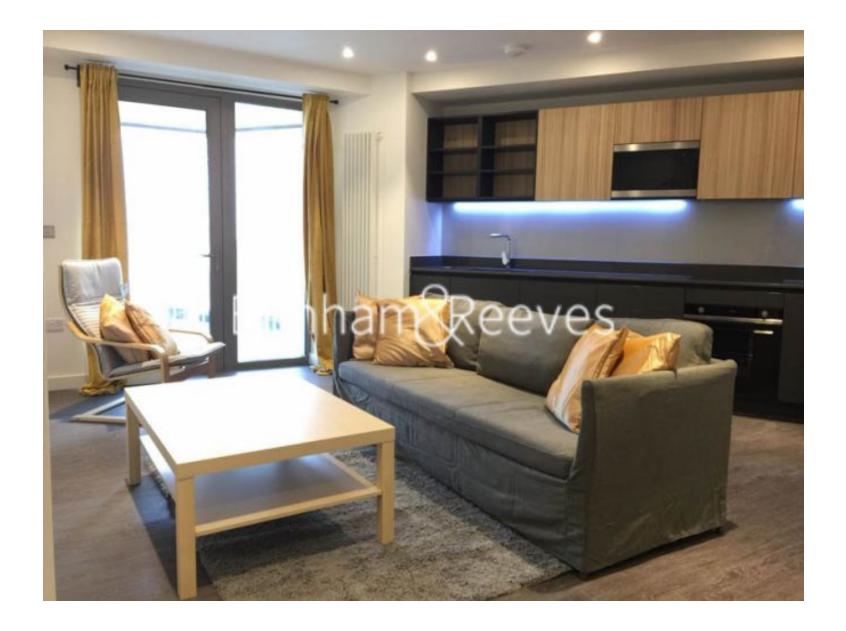

## 🛋 2 Bedrooms 🖼 2 Bathrooms 🕮 Furnished

A modern bright 5th floor apartment, with cycle storage, set in a new development in E16. Custom House and Prince Regent are the closest DLR stations offering easy access to Canary Wharf & The City.

### **Property features**

Two Double Bedrooms | Two Bathrooms | Open Planned Living Space | Fitted Kitchen | Furnished | EPC-B | 24 Hour Concierge | Cycle Storage | Royal Victoria Dlr Station Nearby

For more information about this property, please call our Canary Wharf branch on