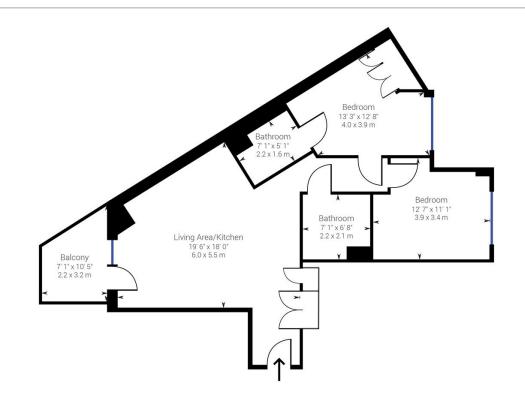

## 🛋 2 Bedrooms 🖼 2 Bathrooms 🕮 Furnished

A modern bright 5th floor apartment, with cycle storage, set in a new development in E16. Custom House and Prince Regent are the closest DLR stations offering easy access to Canary Wharf & The City.

### **Property features**

Two Double Bedrooms | Two Bathrooms | Open Planned Living Space | Fitted Kitchen | Furnished | EPC-B | 24 Hour Concierge | Cycle Storage | Royal Victoria Dlr Station Nearby

For more information about this property, please call our Canary Wharf branch on