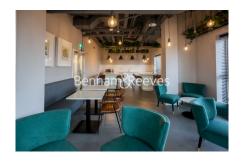

Circus Apartment, Westferry Circus, E14

£930 per week, £4,030 per month + fees

We are proud to present a selection of 2 bed apartments in the Circus Apartment development will offer 24-hour concierge/receptionist, private residential cinema, and lounge. The properties are offered on a furnished basis, allocated parking is available at an additional cost.

## **Property features**

Two bedrooms | Two bathroom | Separate kitchen | Spacious Living Room | Furnished | EPC-B | Excellent Storage Space | Parking (By Separate Negotiation) | Lift Access | Nearby Westferry DLR station