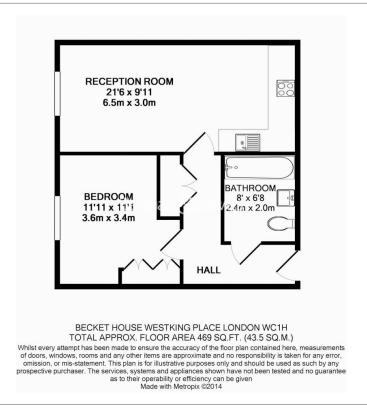

## **Property features**

Spacious One Bedroom Apartment | Family Size Bathroom | Open Plan Reception | Fitted Kitchen | Furnished | EPC-B | Excellent Location | Close to Amenities | Kings Cross Station Nearby