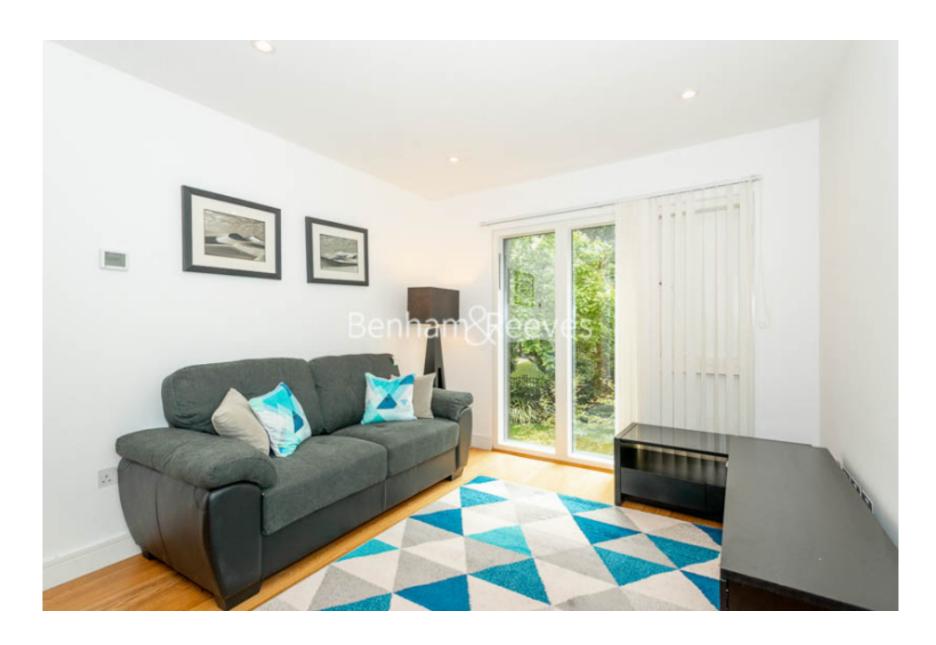

**Becket House, Westking Place, WC1H** 

£600 per week, £2,600 per month + fees

■ 1 Bedroom ■ 1 Bathroom ■ Furnished

A smart furnished apartment in immaculate condition with use of and overlooking a small communal garden, situated in a quiet development in an enviable location, with good transportations links (5 minutes to Kings Cross and St Pancras – Eurostar.

## **Property features**

Spacious One Bedroom Apartment | Family Size Bathroom | Open Plan Reception | Fitted Kitchen | Furnished | EPC-B | Excellent Location | Close to Amenities | Kings Cross Station Nearby