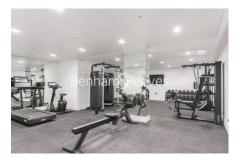

## ■ 1 Bedroom ■ 1 Bathroom ■ Furnished

An exceptional 710 sq ft ONE BEDROOM apartment in the prestigious 1 QUEEN ANNE'S GATE, which is located on a quiet street in the heart of Westminster & moments from Parliament Square. Residents enjoy fabulous amenities which include 24 Hr Concierge, a luxury Fitness Suite, Business Suite & Cinema Room. St. James's Park Station is less than 5 minutes away.

## **Property features**

One Bedroom | One Bathroom | 710 sq ft | Cinema Room | Fitness Suite | EPC-B | Business Suite | 24 Hr Concierge | Furnished | St. James's Park and Westminster Stations

For more information about this property, please call our Knightsbridge branch on