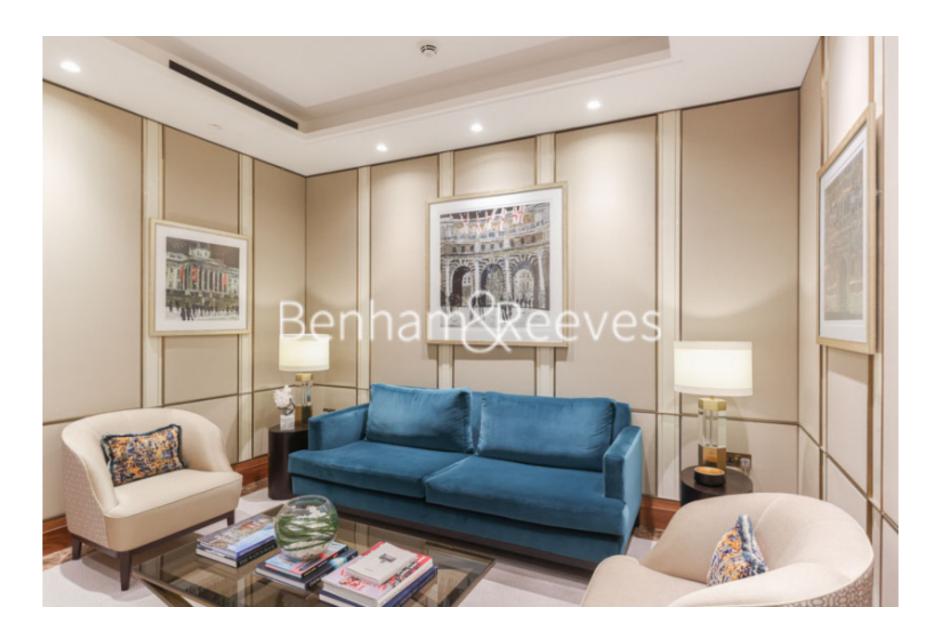

## ■ 1 Bedroom ■ 1 Bathroom ■ Furnished

An exceptional 710 sq ft ONE BEDROOM apartment in the prestigious 1 QUEEN ANNE'S GATE, which is located on a quiet street in the heart of Westminster & moments from Parliament Square. Residents enjoy fabulous amenities which include 24 Hr Concierge, a luxury Fitness Suite, Business Suite & Cinema Room. St. James's Park Station is less than 5 minutes away.

## **Property features**

One Bedroom | One Bathroom | 710 sq ft | Cinema Room | Fitness Suite | EPC-B | Business Suite | 24 Hr Concierge | Furnished | St. James's Park and Westminster Stations

For more information about this property, please call our Knightsbridge branch on