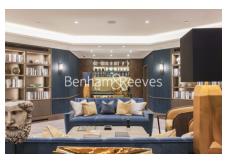

## ■ 1 Bedroom ■ 1 Bathroom ■ Furnished

An exceptional 710 sq ft ONE BEDROOM apartment in the prestigious 1 QUEEN ANNE'S GATE, which is located on a quiet street in the heart of Westminster & moments from Parliament Square. Residents enjoy fabulous amenities which include 24 Hr Concierge, a luxury Fitness Suite, Business Suite & Cinema Room. St. James's Park Station is less than 5 minutes away.

## **Property features**

One Bedroom | One Bathroom | 710 sq ft | Cinema Room | Fitness Suite | EPC-B | Business Suite | 24 Hr Concierge | Furnished | St. James's Park and Westminster Stations

For more information about this property, please call our Knightsbridge branch on