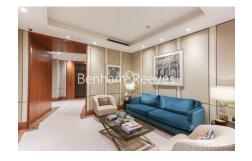

## ■ 1 Bedroom ■ 1 Bathroom ■ Furnished

An exceptional 710 sq ft ONE BEDROOM apartment in the prestigious 1 QUEEN ANNE'S GATE, which is located on a quiet street in the heart of Westminster & moments from Parliament Square. Residents enjoy fabulous amenities which include 24 Hr Concierge, a luxury Fitness Suite, Business Suite & Cinema Room. St. James's Park Station is less than 5 minutes away.

## **Property features**

One Bedroom | One Bathroom | 710 sq ft | Cinema Room | Fitness Suite | EPC-B | Business Suite | 24 Hr Concierge | Furnished | St. James's Park and Westminster Stations

For more information about this property, please call our Knightsbridge branch on