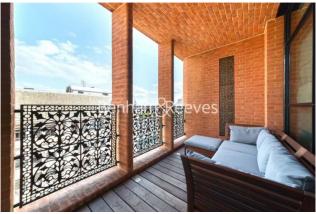

**Artillery Row, Westminster SW1P** 

£1,150 per week, £4,983 per month + fees

A stunning 1,105 sq ft TWO-BEDROOM 7th floor apartment - with private BALCONY - offering fantastic skyline views. The property is situated in the exceptional 8 ARTILLERY ROW, in the heart of WESTMINSTER.

## **Property features**

Two Bedrooms | Two Bathrooms | Balcony | 1,105 sq ft | Concierge | EPC-B | Furnished | 7th Floor | Prime Westminster Location | Victoria, St James's Park & Pimlico Stations

For more information about this property, please call our Knightsbridge branch on