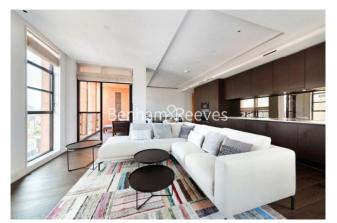

**Artillery Row, Westminster SW1P** 

£1,150 per week, £4,983 per month + fees

A stunning 1,105 sq ft TWO-BEDROOM 7th floor apartment - with private BALCONY - offering fantastic skyline views. The property is situated in the exceptional 8 ARTILLERY ROW, in the heart of WESTMINSTER.

## **Property features**

Two Bedrooms | Two Bathrooms | Balcony | 1,105 sq ft | Concierge | EPC-B | Furnished | 7th Floor | Prime Westminster Location | Victoria, St James's Park & Pimlico Stations

For more information about this property, please call our Knightsbridge branch on