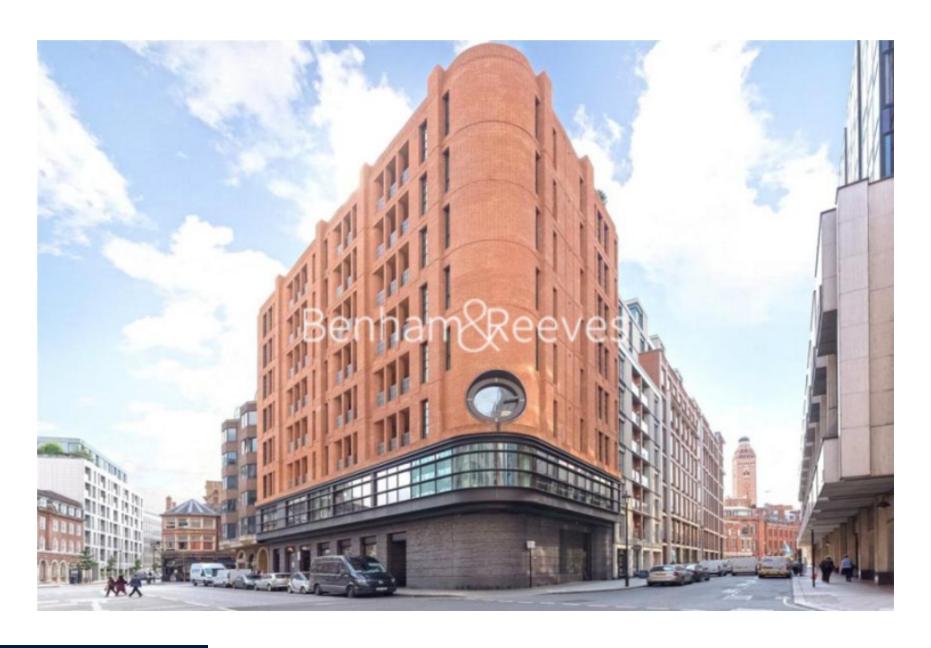

**Artillery Row, Westminster SW1P** 

£1,150 per week, £4,983 per month + fees

A stunning 1,105 sq ft TWO-BEDROOM 7th floor apartment - with private BALCONY - offering fantastic skyline views. The property is situated in the exceptional 8 ARTILLERY ROW, in the heart of WESTMINSTER.

## **Artillery Row, Westminster SW1P**

£1,150 per week, £4,983 per month + fees