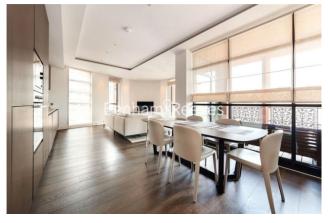

**Artillery Row, Westminster SW1P** 

£1,150 per week, £4,983 per month + fees

A stunning 1,105 sq ft TWO-BEDROOM 7th floor apartment - with private BALCONY - offering fantastic skyline views. The property is situated in the exceptional 8 ARTILLERY ROW, in the heart of WESTMINSTER.

## **Property features**

Two Bedrooms | Two Bathrooms | Balcony | 1,105 sq ft | Concierge | EPC-B | Furnished | 7th Floor | Prime Westminster Location | Victoria, St James's Park & Pimlico Stations

For more information about this property, please call our Knightsbridge branch on