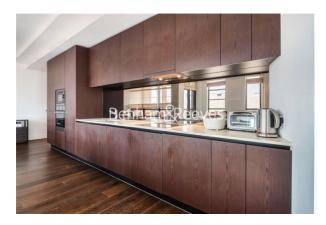

## **Property features**

Two Bedrooms | Two Bathrooms | Balcony | 1,105 sq ft | Concierge | EPC-B | Furnished | 7th Floor | Prime Westminster Location | Victoria, St James's Park & Pimlico Stations

For more information about this property, please call our Knightsbridge branch on