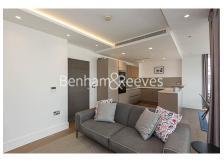

## 🛋 2 Bedrooms 🖼 2 Bathrooms 🕮 Furnished

A superb 785 sq ft TWO-BEDROOM 5th floor apartment with private BALCONY in 73 GREAT PETER STREET. Residents benefit from a daytime CONCIERGE & GYM. The property is situated in the heart of WESTMINSTER within minutes of Parliament Square & Victoria Street. ST. JAMES'S PARK STATION is a 5 minute walk.