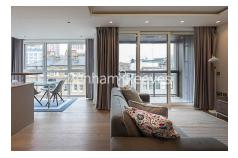

## 🛋 2 Bedrooms 🖼 2 Bathrooms 🕮 Furnished

A superb 785 sq ft TWO-BEDROOM 5th floor apartment with private BALCONY in 73 GREAT PETER STREET. Residents benefit from a daytime CONCIERGE & GYM. The property is situated in the heart of WESTMINSTER within minutes of Parliament Square & Victoria Street. ST. JAMES'S PARK STATION is a 5 minute walk.

### **Property features**

Prime Westminster Location | Daytime Concierge | Fitness Suite | 785 Sq Ft | Private Balcony | EPC-B | Furnished | 10 Minutes To Victoria Station | Minutes From Parliament Square | 8 Minutes St James's Park Station