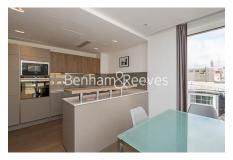

## 🛋 2 Bedrooms 🖼 2 Bathrooms 🕮 Furnished

A superb 785 sq ft TWO-BEDROOM 5th floor apartment with private BALCONY in 73 GREAT PETER STREET. Residents benefit from a daytime CONCIERGE & GYM. The property is situated in the heart of WESTMINSTER within minutes of Parliament Square & Victoria Street. ST. JAMES'S PARK STATION is a 5 minute walk.