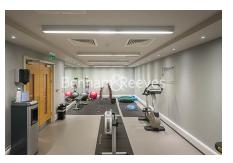

## 🛋 2 Bedrooms 🖼 2 Bathrooms 🕮 Furnished

A superb 785 sq ft TWO-BEDROOM 5th floor apartment with private BALCONY in 73 GREAT PETER STREET. Residents benefit from a daytime CONCIERGE & GYM. The property is situated in the heart of WESTMINSTER within minutes of Parliament Square & Victoria Street. ST. JAMES'S PARK STATION is a 5 minute walk.

### **Property features**

Prime Westminster Location | Daytime Concierge | Fitness Suite | 785 Sq Ft | Private Balcony | EPC-B | Furnished | 10 Minutes To Victoria Station | Minutes From Parliament Square | 8 Minutes St James's Park Station