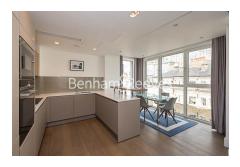

## 🛋 2 Bedrooms 🖼 2 Bathrooms 🕮 Furnished

A superb 785 sq ft TWO-BEDROOM 5th floor apartment with private BALCONY in 73 GREAT PETER STREET. Residents benefit from a daytime CONCIERGE & GYM. The property is situated in the heart of WESTMINSTER within minutes of Parliament Square & Victoria Street. ST. JAMES'S PARK STATION is a 5 minute walk.