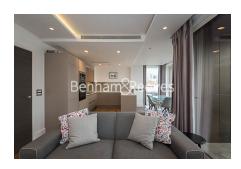

## 🛋 2 Bedrooms 🖼 2 Bathrooms 🕮 Furnished

A superb 785 sq ft TWO-BEDROOM 5th floor apartment with private BALCONY in 73 GREAT PETER STREET. Residents benefit from a daytime CONCIERGE & GYM. The property is situated in the heart of WESTMINSTER within minutes of Parliament Square & Victoria Street. ST. JAMES'S PARK STATION is a 5 minute walk.