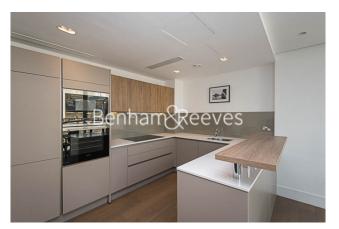

## 🛋 2 Bedrooms 🖼 2 Bathrooms 🕮 Furnished

A superb 785 sq ft TWO-BEDROOM 5th floor apartment with private BALCONY in 73 GREAT PETER STREET. Residents benefit from a daytime CONCIERGE & GYM. The property is situated in the heart of WESTMINSTER within minutes of Parliament Square & Victoria Street. ST. JAMES'S PARK STATION is a 5 minute walk.

### **Property features**

Prime Westminster Location | Daytime Concierge | Fitness Suite | 785 Sq Ft | Private Balcony | EPC-B | Furnished | 10 Minutes To Victoria Station | Minutes From Parliament Square | 8 Minutes St James's Park Station