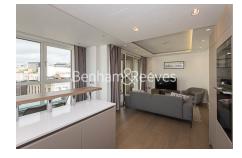

## 🛋 2 Bedrooms 🖼 2 Bathrooms 🕮 Furnished

A superb 785 sq ft TWO-BEDROOM 5th floor apartment with private BALCONY in 73 GREAT PETER STREET. Residents benefit from a daytime CONCIERGE & GYM. The property is situated in the heart of WESTMINSTER within minutes of Parliament Square & Victoria Street. ST. JAMES'S PARK STATION is a 5 minute walk.

### **Property features**

Prime Westminster Location | Daytime Concierge | Fitness Suite | 785 Sq Ft | Private Balcony | EPC-B | Furnished | 10 Minutes To Victoria Station | Minutes From Parliament Square | 8 Minutes St James's Park Station