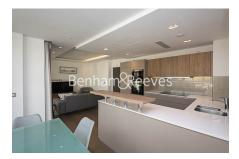

## 🛋 2 Bedrooms 🖼 2 Bathrooms 🕮 Furnished

A superb 785 sq ft TWO-BEDROOM 5th floor apartment with private BALCONY in 73 GREAT PETER STREET. Residents benefit from a daytime CONCIERGE & GYM. The property is situated in the heart of WESTMINSTER within minutes of Parliament Square & Victoria Street. ST. JAMES'S PARK STATION is a 5 minute walk.

### **Property features**

Prime Westminster Location | Daytime Concierge | Fitness Suite | 785 Sq Ft | Private Balcony | EPC-B | Furnished | 10 Minutes To Victoria Station | Minutes From Parliament Square | 8 Minutes St James's Park Station