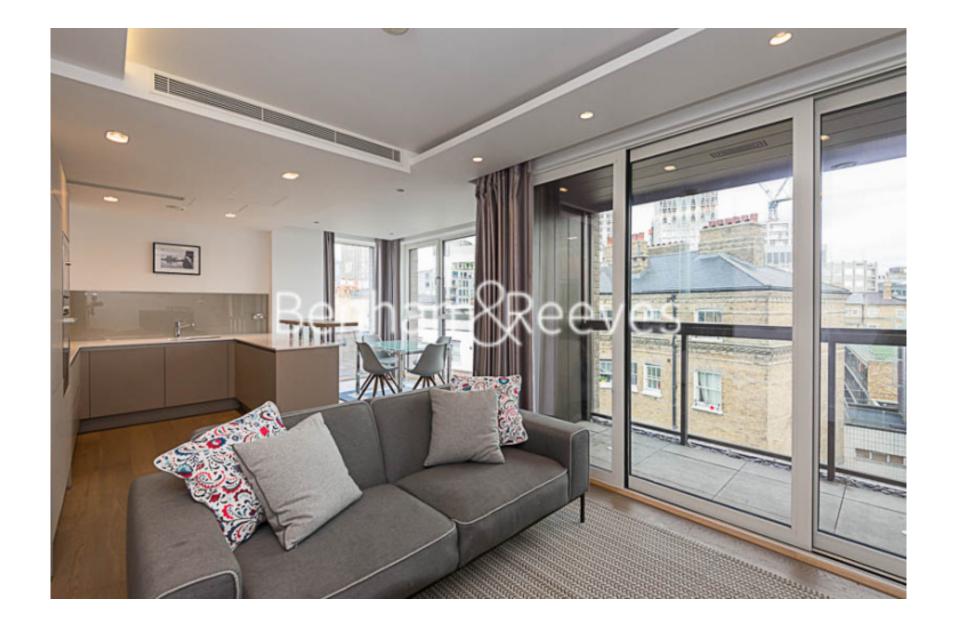

## 🛋 2 Bedrooms 🖼 2 Bathrooms 🕮 Furnished

A superb 785 sq ft TWO-BEDROOM 5th floor apartment with private BALCONY in 73 GREAT PETER STREET. Residents benefit from a daytime CONCIERGE & GYM. The property is situated in the heart of WESTMINSTER within minutes of Parliament Square & Victoria Street. ST. JAMES'S PARK STATION is a 5 minute walk.

### **Property features**

Prime Westminster Location | Daytime Concierge | Fitness Suite | 785 Sq Ft | Private Balcony | EPC-B | Furnished | 10 Minutes To Victoria Station | Minutes From Parliament Square | 8 Minutes St James's Park Station