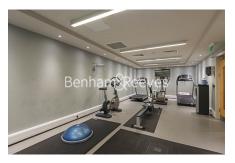

## 🛋 2 Bedrooms 🖼 2 Bathrooms 🕮 Furnished

A superb 785 sq ft TWO-BEDROOM 5th floor apartment with private BALCONY in 73 GREAT PETER STREET. Residents benefit from a daytime CONCIERGE & GYM. The property is situated in the heart of WESTMINSTER within minutes of Parliament Square & Victoria Street. ST. JAMES'S PARK STATION is a 5 minute walk.

### **Property features**

Prime Westminster Location | Daytime Concierge | Fitness Suite | 785 Sq Ft | Private Balcony | EPC-B | Furnished | 10 Minutes To Victoria Station | Minutes From Parliament Square | 8 Minutes St James's Park Station