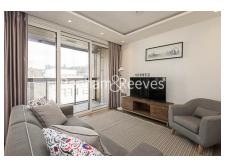

## 🛋 2 Bedrooms 🖼 2 Bathrooms 🕮 Furnished

A superb 785 sq ft TWO-BEDROOM 5th floor apartment with private BALCONY in 73 GREAT PETER STREET. Residents benefit from a daytime CONCIERGE & GYM. The property is situated in the heart of WESTMINSTER within minutes of Parliament Square & Victoria Street. ST. JAMES'S PARK STATION is a 5 minute walk.

### **Property features**

Prime Westminster Location | Daytime Concierge | Fitness Suite | 785 Sq Ft | Private Balcony | EPC-B | Furnished | 10 Minutes To Victoria Station | Minutes From Parliament Square | 8 Minutes St James's Park Station