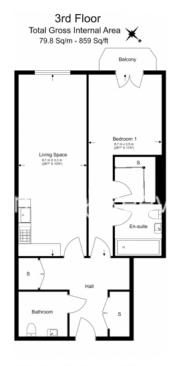

## Millbank Quarter, Westminster, SW1P

£1,000 per week, £4,333 per month + fees

Floor Plan measurements are approximate and are for illustrative purposes only. While we do not doubt the floor plans accuracy, we make no guarantee, warranty or representation as to the accuracy and completeness of the floor plan.