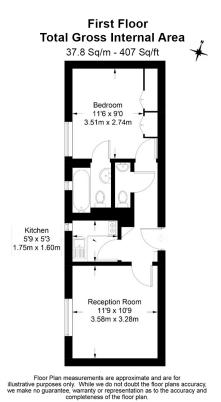

**Chelsea Cloisters, Sloane Avenue SW3** 

£530 per week, £2,297 per month + fees

■ 1 Bedroom

☐ 1 Bathroom ☐ Furnished

A well-appointed 407 sq ft ONE-BEDROOM apartment situated in a quiet position of the popular CHELSEA CLOISTERS on Sloane Avenue. Residents benefit from 24-Hr Concierge and nearby shops & cafes. SOUTH KENSINGTON STATION is a short walk. Rent includes HOT WATER & HEATING.

## **Property features**

1 Bedroom | Hot Water & Heating included | 407 sq ft | Reception | 24 Hr Porter | EPC-C | Furnished | South Kensington Station | Sloane Square Station

For more information about this property, please call our Knightsbridge branch on