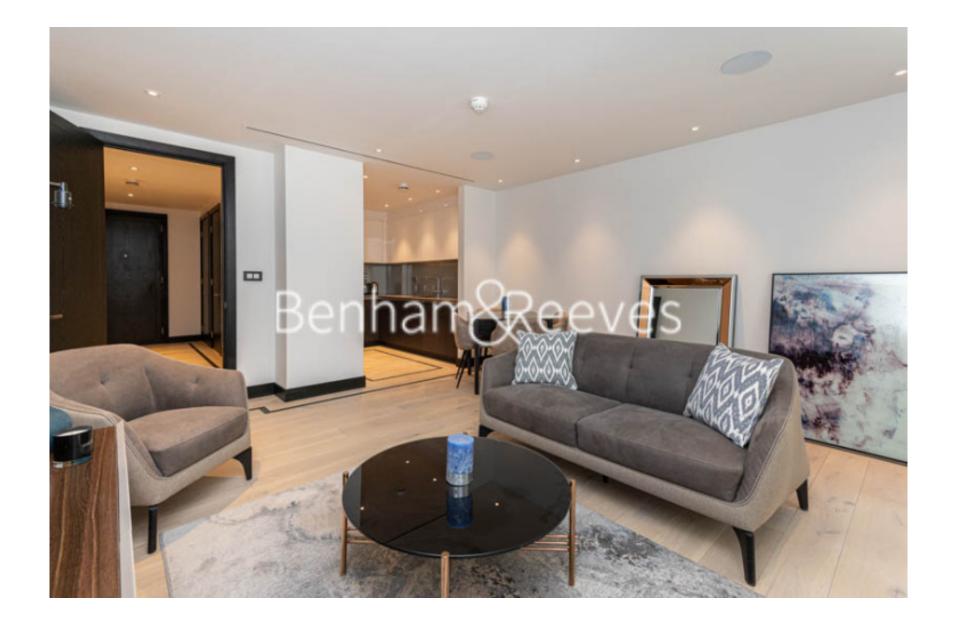

## 🛋 1 Bedroom 🖼 1 Bathroom 🕮 Furnished

A stunning 770 sq ft ONE-BEDROOM apartment situated in the prestigious 26 CHAPTER STREET - a small development of exceptional class offering 12 Hr Concierge, superior presentation and located in the heart of WESTMINSTER.

### **Property features**

Prime Westminster Location | Prestigious Development | Private Balcony | 12 Hr Concierge | Air Conditioning | EPC-B | 770 sq ft | Large Storage & Utility Cupboard | Close To Shops And Restaurants | Nearby Victoria Station