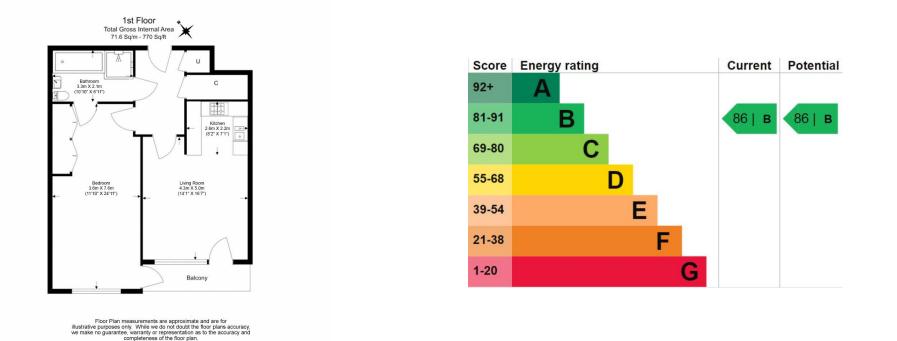

## 🛋 1 Bedroom 🖼 1 Bathroom 🕮 Furnished

A stunning 770 sq ft ONE-BEDROOM apartment situated in the prestigious 26 CHAPTER STREET - a small development of exceptional class offering 12 Hr Concierge, superior presentation and located in the heart of WESTMINSTER.

### **Property features**

Prime Westminster Location | Prestigious Development | Private Balcony | 12 Hr Concierge | Air Conditioning | EPC-B | 770 sq ft | Large Storage & Utility Cupboard | Close To Shops And Restaurants | Nearby Victoria Station