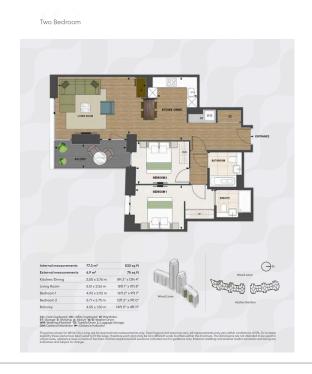

## **Property features**

2 Double Bedroom Apartment with Built-in Wardrobe (7th Floor | Double Reception Room with Dining Area & Floor to Ceiling La | Fully Fitted Kitchen Integrated with Well-Known Appliances | 2 x Luxurious Bathroom (1 x En-Suite) with Rose Gold Brass F | Internal Area: 832 Sq Ft / Water Garden View / Utility Room | EPC-B | Bespoke Furnishings / Balcony-Terrace (75.0 Sg Ft Additional | Air Ventilation / Air Conditioning / Hydronic Air Heating | Mediterranean-Style Rooftop Beach Club Direct Access from We | White City & Wood Lane Tube Stations.