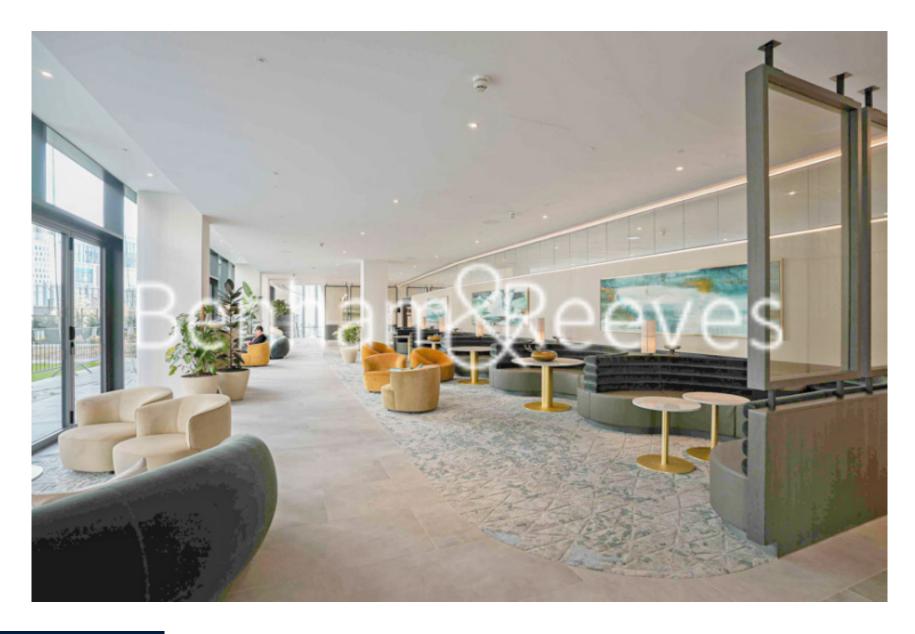

## **Property features**

2 Double Bedroom Apartment with Built-in Wardrobe (7th Floor | Double Reception Room with Dining Area & Floor to Ceiling La | Fully Fitted Kitchen Integrated with Well-Known Appliances | 2 x Luxurious Bathroom (1 x En-Suite) with Rose Gold Brass F | Internal Area: 832 Sq Ft / Water Garden View / Utility Room | EPC-B | Bespoke Furnishings / Balcony-Terrace (75.0 Sg Ft Additional | Air Ventilation / Air Conditioning / Hydronic Air Heating | Mediterranean-Style Rooftop Beach Club Direct Access from We | White City & Wood Lane Tube Stations.