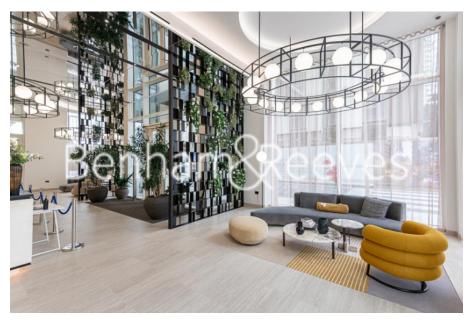

## **Property features**

2 Double Bedroom Apartment with Built-in Wardrobe (7th Floor | Double Reception Room with Dining Area & Floor to Ceiling La | Fully Fitted Kitchen Integrated with Well-Known Appliances | 2 x Luxurious Bathroom (1 x En-Suite) with Rose Gold Brass F | Internal Area: 832 Sq Ft / Water Garden View / Utility Room | EPC-B | Bespoke Furnishings / Balcony-Terrace (75.0 Sg Ft Additional | Air Ventilation / Air Conditioning / Hydronic Air Heating | Mediterranean-Style Rooftop Beach Club Direct Access from We | White City & Wood Lane Tube Stations.