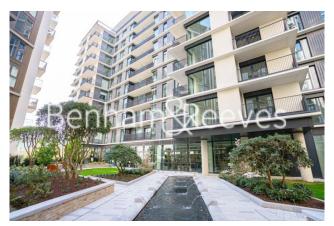

## **Property features**

2 Double Bedroom Apartment with Built-in Wardrobe (7th Floor | Double Reception Room with Dining Area & Floor to Ceiling La | Fully Fitted Kitchen Integrated with Well-Known Appliances | 2 x Luxurious Bathroom (1 x En-Suite) with Rose Gold Brass F | Internal Area: 832 Sq Ft / Water Garden View / Utility Room | EPC-B | Bespoke Furnishings / Balcony-Terrace (75.0 Sg Ft Additional | Air Ventilation / Air Conditioning / Hydronic Air Heating | Mediterranean-Style Rooftop Beach Club Direct Access from We | White City & Wood Lane Tube Stations.