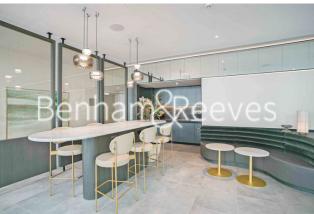

## **Property features**

2 Double Bedroom Apartment with Built-in Wardrobe (7th Floor | Double Reception Room with Dining Area & Floor to Ceiling La | Fully Fitted Kitchen Integrated with Well-Known Appliances | 2 x Luxurious Bathroom (1 x En-Suite) with Rose Gold Brass F | Internal Area: 832 Sq Ft / Water Garden View / Utility Room | EPC-B | Bespoke Furnishings / Balcony-Terrace (75.0 Sg Ft Additional | Air Ventilation / Air Conditioning / Hydronic Air Heating | Mediterranean-Style Rooftop Beach Club Direct Access from We | White City & Wood Lane Tube Stations.