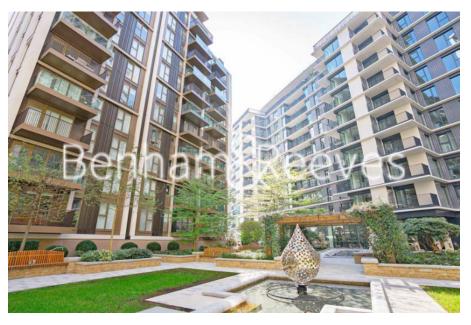

## **Property features**

2 Double Bedroom Apartment with Built-in Wardrobe (7th Floor | Double Reception Room with Dining Area & Floor to Ceiling La | Fully Fitted Kitchen Integrated with Well-Known Appliances | 2 x Luxurious Bathroom (1 x En-Suite) with Rose Gold Brass F | Internal Area: 832 Sq Ft / Water Garden View / Utility Room | EPC-B | Bespoke Furnishings / Balcony-Terrace (75.0 Sg Ft Additional | Air Ventilation / Air Conditioning / Hydronic Air Heating | Mediterranean-Style Rooftop Beach Club Direct Access from We | White City & Wood Lane Tube Stations.