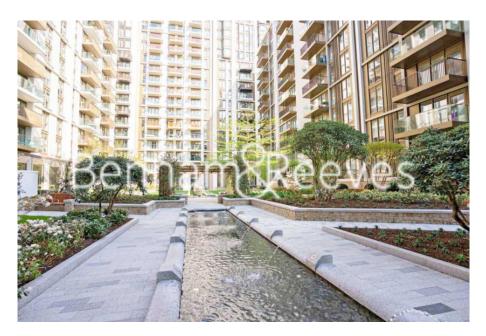

## **Property features**

2 Double Bedroom Apartment with Built-in Wardrobe (7th Floor | Double Reception Room with Dining Area & Floor to Ceiling La | Fully Fitted Kitchen Integrated with Well-Known Appliances | 2 x Luxurious Bathroom (1 x En-Suite) with Rose Gold Brass F | Internal Area: 832 Sq Ft / Water Garden View / Utility Room | EPC-B | Bespoke Furnishings / Balcony-Terrace (75.0 Sg Ft Additional | Air Ventilation / Air Conditioning / Hydronic Air Heating | Mediterranean-Style Rooftop Beach Club Direct Access from We | White City & Wood Lane Tube Stations.