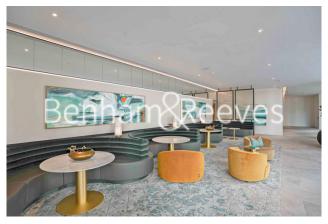

## **Property features**

2 Double Bedroom Apartment with Built-in Wardrobe (7th Floor | Double Reception Room with Dining Area & Floor to Ceiling La | Fully Fitted Kitchen Integrated with Well-Known Appliances | 2 x Luxurious Bathroom (1 x En-Suite) with Rose Gold Brass F | Internal Area: 832 Sq Ft / Water Garden View / Utility Room | EPC-B | Bespoke Furnishings / Balcony-Terrace (75.0 Sg Ft Additional | Air Ventilation / Air Conditioning / Hydronic Air Heating | Mediterranean-Style Rooftop Beach Club Direct Access from We | White City & Wood Lane Tube Stations.