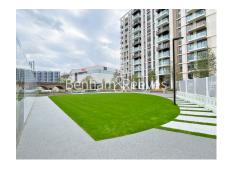

## **Property features**

1Double Bedroom Apartment with Built-in Wardrobe | Double Reception Room with Dining Area | Fully Fitted Kitchen Integrated with Well-Known Appliances | Luxurious Family Bathroom | Internal Area: 551Sq Ft / EPC-B / Central Garden View | EPC-B | Quality Furnished / LED Spotlights / Private Balcony | Air Ventilation / Underfloor Heating / Air Conditioning | 24 Hr Concierge / 24 Hr Security / Communal Gardens / Bars | Minutes from Wood Lane & White City **Tubes** 