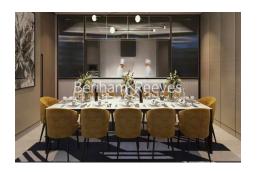

## **Property features**

1Double Bedroom Apartment with Built-in Wardrobe | Double Reception Room with Dining Area | Fully Fitted Kitchen Integrated with Well-Known Appliances | Luxurious Family Bathroom | Internal Area: 551Sq Ft / EPC-B / Central Garden View | EPC-B | Quality Furnished / LED Spotlights / Private Balcony | Air Ventilation / Underfloor Heating / Air Conditioning | 24 Hr Concierge / 24 Hr Security / Communal Gardens / Bars | Minutes from Wood Lane & White City **Tubes** 