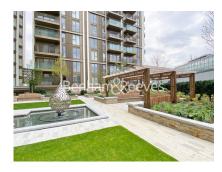

## **Property features**

1Double Bedroom Apartment with Built-in Wardrobe | Double Reception Room with Dining Area | Fully Fitted Kitchen Integrated with Well-Known Appliances | Luxurious Family Bathroom | Internal Area: 551Sq Ft / EPC-B / Central Garden View | EPC-B | Quality Furnished / LED Spotlights / Private Balcony | Air Ventilation / Underfloor Heating / Air Conditioning | 24 Hr Concierge / 24 Hr Security / Communal Gardens / Bars | Minutes from Wood Lane & White City **Tubes** 