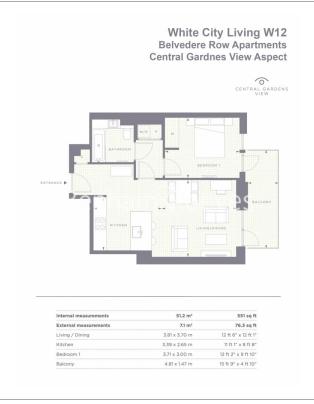

## **Property features**

1Double Bedroom Apartment with Built-in Wardrobe | Double Reception Room with Dining Area | Fully Fitted Kitchen Integrated with Well-Known Appliances | Luxurious Family Bathroom | Internal Area: 551Sq Ft / EPC-B / Central Garden View | EPC-B | Quality Furnished / LED Spotlights / Private Balcony | Air Ventilation / Underfloor Heating / Air Conditioning | 24 Hr Concierge / 24 Hr Security / Communal Gardens / Bars | Minutes from Wood Lane & White City **Tubes** 