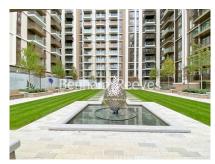

## **Property features**

1Double Bedroom Apartment with Built-in Wardrobe | Double Reception Room with Dining Area | Fully Fitted Kitchen Integrated with Well-Known Appliances | Luxurious Family Bathroom | Internal Area: 551Sq Ft / EPC-B / Central Garden View | EPC-B | Quality Furnished / LED Spotlights / Private Balcony | Air Ventilation / Underfloor Heating / Air Conditioning | 24 Hr Concierge / 24 Hr Security / Communal Gardens / Bars | Minutes from Wood Lane & White City **Tubes** 