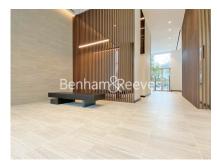

## **Property features**

1Double Bedroom Apartment with Built-in Wardrobe | Double Reception Room with Dining Area | Fully Fitted Kitchen Integrated with Well-Known Appliances | Luxurious Family Bathroom | Internal Area: 551Sq Ft / EPC-B / Central Garden View | EPC-B | Quality Furnished / LED Spotlights / Private Balcony | Air Ventilation / Underfloor Heating / Air Conditioning | 24 Hr Concierge / 24 Hr Security / Communal Gardens / Bars | Minutes from Wood Lane & White City **Tubes** 