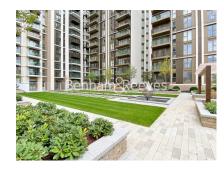

## **Property features**

1Double Bedroom Apartment with Built-in Wardrobe | Double Reception Room with Dining Area | Fully Fitted Kitchen Integrated with Well-Known Appliances | Luxurious Family Bathroom | Internal Area: 551Sq Ft / EPC-B / Central Garden View | EPC-B | Quality Furnished / LED Spotlights / Private Balcony | Air Ventilation / Underfloor Heating / Air Conditioning | 24 Hr Concierge / 24 Hr Security / Communal Gardens / Bars | Minutes from Wood Lane & White City **Tubes** 