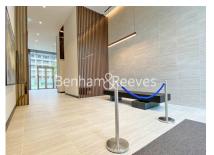

## **Property features**

1Double Bedroom Apartment with Built-in Wardrobe | Double Reception Room with Dining Area | Fully Fitted Kitchen Integrated with Well-Known Appliances | Luxurious Family Bathroom | Internal Area: 551Sq Ft / EPC-B / Central Garden View | EPC-B | Quality Furnished / LED Spotlights / Private Balcony | Air Ventilation / Underfloor Heating / Air Conditioning | 24 Hr Concierge / 24 Hr Security / Communal Gardens / Bars | Minutes from Wood Lane & White City **Tubes** 