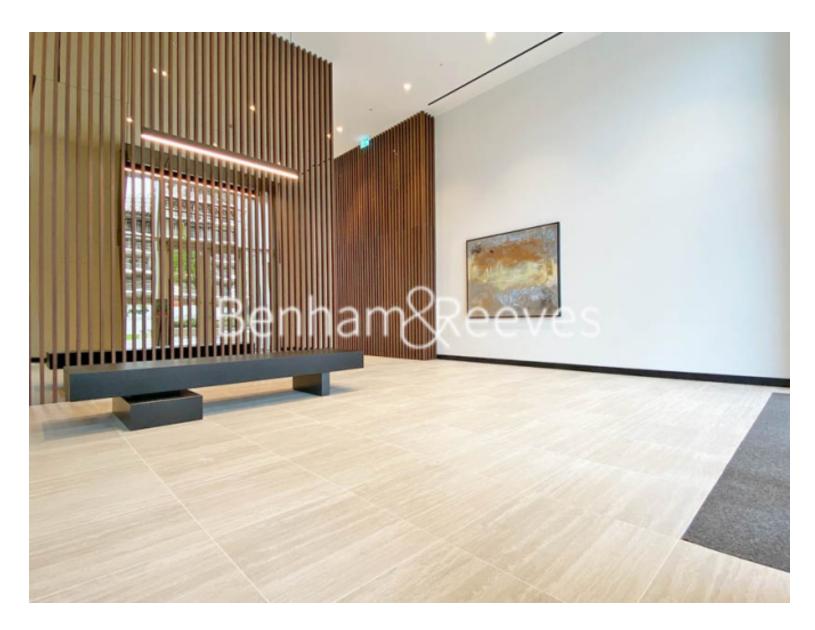

## **Property features**

1Double Bedroom Apartment with Built-in Wardrobe | Double Reception Room with Dining Area | Fully Fitted Kitchen Integrated with Well-Known Appliances | Luxurious Family Bathroom | Internal Area: 551Sq Ft / EPC-B / Central Garden View | EPC-B | Quality Furnished / LED Spotlights / Private Balcony | Air Ventilation / Underfloor Heating / Air Conditioning | 24 Hr Concierge / 24 Hr Security / Communal Gardens / Bars | Minutes from Wood Lane & White City **Tubes** 