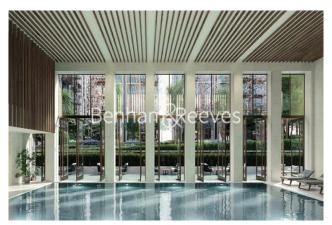

## **Property features**

1Double Bedroom Apartment with Built-in Wardrobe | Double Reception Room with Dining Area | Fully Fitted Kitchen Integrated with Well-Known Appliances | Luxurious Family Bathroom | Internal Area: 551Sq Ft / EPC-B / Central Garden View | EPC-B | Quality Furnished / LED Spotlights / Private Balcony | Air Ventilation / Underfloor Heating / Air Conditioning | 24 Hr Concierge / 24 Hr Security / Communal Gardens / Bars | Minutes from Wood Lane & White City **Tubes** 