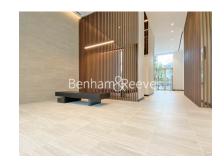

## **Property features**

2 Double Bedroom Apartment with Built-in Wardrobe (5th Floor | Double Reception Room with Dining Area & Floor to Ceiling La | Fully Fitted Kitchen Integrated with Well-Known Appliances & | Luxurious 2 Bathrooms (1 x En-Suite Double Shower & 1 x Fami | Internal Area: 818 Sq Ft / EPC-B / Central Garden View / Uti | EPC-B | Air Ventilation / Underfloor Heating / Air Conditioning / Do | Residents' Swimming Pool, Gym, Meeting Room, Resident's Loun | 24 Hr Concierge / 24 Hr Security / Communal Gardens / Bars / | Minutes from Wood Lane & White City Tubes & Westfield Shoppi