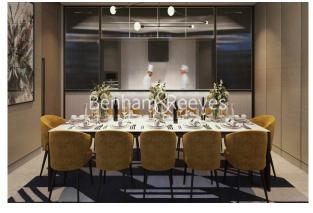

## **Property features**

2 Double Bedroom Apartment with Built-in Wardrobe (5th Floor | Double Reception Room with Dining Area & Floor to Ceiling La | Fully Fitted Kitchen Integrated with Well-Known Appliances & | Luxurious 2 Bathrooms (1 x En-Suite Double Shower & 1 x Fami | Internal Area: 818 Sq Ft / EPC-B / Central Garden View / Uti | EPC-B | Air Ventilation / Underfloor Heating / Air Conditioning / Do | Residents' Swimming Pool, Gym, Meeting Room, Resident's Loun | 24 Hr Concierge / 24 Hr Security / Communal Gardens / Bars / | Minutes from Wood Lane & White City Tubes & Westfield Shoppi