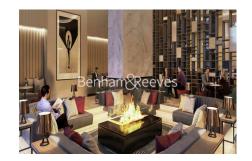

## **Property features**

2 Double Bedroom Apartment with Built-in Wardrobe (5th Floor | Double Reception Room with Dining Area & Floor to Ceiling La | Fully Fitted Kitchen Integrated with Well-Known Appliances & | Luxurious 2 Bathrooms (1 x En-Suite Double Shower & 1 x Fami | Internal Area: 818 Sq Ft / EPC-B / Central Garden View / Uti | EPC-B | Air Ventilation / Underfloor Heating / Air Conditioning / Do | Residents' Swimming Pool, Gym, Meeting Room, Resident's Loun | 24 Hr Concierge / 24 Hr Security / Communal Gardens / Bars / | Minutes from Wood Lane & White City Tubes & Westfield Shoppi