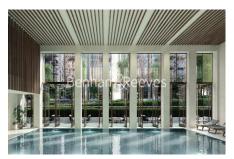

## **Property features**

2 Double Bedroom Apartment with Built-in Wardrobe (5th Floor | Double Reception Room with Dining Area & Floor to Ceiling La | Fully Fitted Kitchen Integrated with Well-Known Appliances & | Luxurious 2 Bathrooms (1 x En-Suite Double Shower & 1 x Fami | Internal Area: 818 Sq Ft / EPC-B / Central Garden View / Uti | EPC-B | Air Ventilation / Underfloor Heating / Air Conditioning / Do | Residents' Swimming Pool, Gym, Meeting Room, Resident's Loun | 24 Hr Concierge / 24 Hr Security / Communal Gardens / Bars / | Minutes from Wood Lane & White City Tubes & Westfield Shoppi