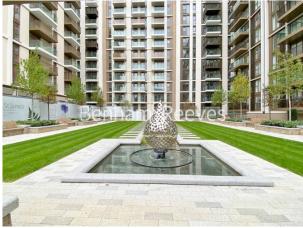

## **Property features**

2 Double Bedroom Apartment with Built-in Wardrobe (5th Floor | Double Reception Room with Dining Area & Floor to Ceiling La | Fully Fitted Kitchen Integrated with Well-Known Appliances & | Luxurious 2 Bathrooms (1 x En-Suite Double Shower & 1 x Fami | Internal Area: 818 Sq Ft / EPC-B / Central Garden View / Uti | EPC-B | Air Ventilation / Underfloor Heating / Air Conditioning / Do | Residents' Swimming Pool, Gym, Meeting Room, Resident's Loun | 24 Hr Concierge / 24 Hr Security / Communal Gardens / Bars / | Minutes from Wood Lane & White City Tubes & Westfield Shoppi