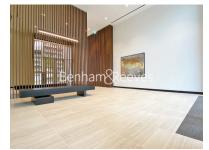

## **Property features**

2 Double Bedroom Apartment with Built-in Wardrobe (5th Floor | Double Reception Room with Dining Area & Floor to Ceiling La | Fully Fitted Kitchen Integrated with Well-Known Appliances & | Luxurious 2 Bathrooms (1 x En-Suite Double Shower & 1 x Fami | Internal Area: 818 Sq Ft / EPC-B / Central Garden View / Uti | EPC-B | Air Ventilation / Underfloor Heating / Air Conditioning / Do | Residents' Swimming Pool, Gym, Meeting Room, Resident's Loun | 24 Hr Concierge / 24 Hr Security / Communal Gardens / Bars / | Minutes from Wood Lane & White City Tubes & Westfield Shoppi