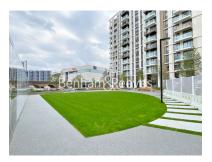

## **Property features**

2 Double Bedroom Apartment with Built-in Wardrobe (5th Floor | Double Reception Room with Dining Area & Floor to Ceiling La | Fully Fitted Kitchen Integrated with Well-Known Appliances & | Luxurious 2 Bathrooms (1 x En-Suite Double Shower & 1 x Fami | Internal Area: 818 Sq Ft / EPC-B / Central Garden View / Uti | EPC-B | Air Ventilation / Underfloor Heating / Air Conditioning / Do | Residents' Swimming Pool, Gym, Meeting Room, Resident's Loun | 24 Hr Concierge / 24 Hr Security / Communal Gardens / Bars / | Minutes from Wood Lane & White City Tubes & Westfield Shoppi