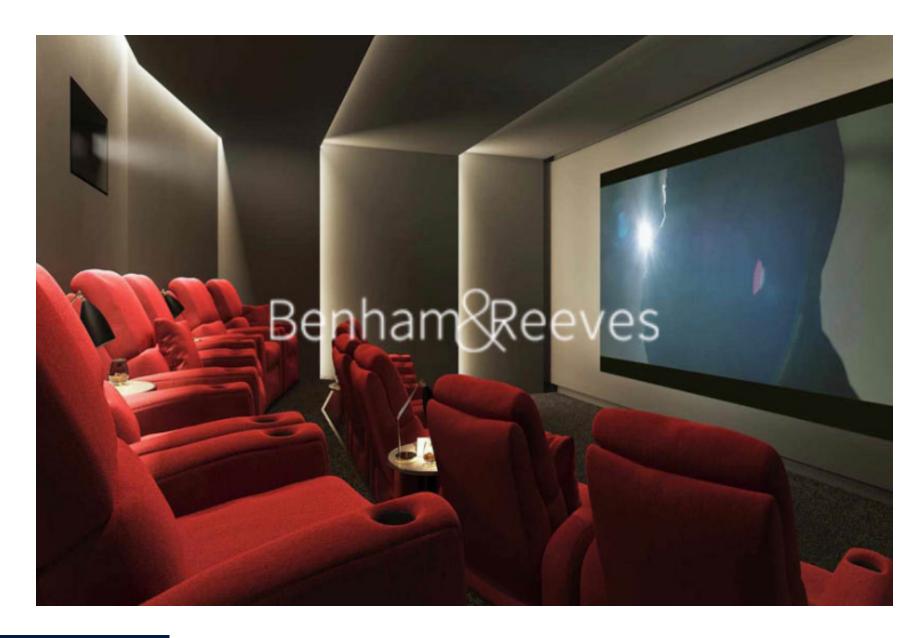

## **Property features**

2 Double Bedroom Apartment with Built-in Wardrobe (5th Floor | Double Reception Room with Dining Area & Floor to Ceiling La | Fully Fitted Kitchen Integrated with Well-Known Appliances & | Luxurious 2 Bathrooms (1 x En-Suite Double Shower & 1 x Fami | Internal Area: 818 Sq Ft / EPC-B / Central Garden View / Uti | EPC-B | Air Ventilation / Underfloor Heating / Air Conditioning / Do | Residents' Swimming Pool, Gym, Meeting Room, Resident's Loun | 24 Hr Concierge / 24 Hr Security / Communal Gardens / Bars / | Minutes from Wood Lane & White City Tubes & Westfield Shoppi