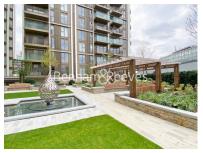

## **Property features**

2 Double Bedroom Apartment with Built-in Wardrobe (5th Floor | Double Reception Room with Dining Area & Floor to Ceiling La | Fully Fitted Kitchen Integrated with Well-Known Appliances & | Luxurious 2 Bathrooms (1 x En-Suite Double Shower & 1 x Fami | Internal Area: 818 Sq Ft / EPC-B / Central Garden View / Uti | EPC-B | Air Ventilation / Underfloor Heating / Air Conditioning / Do | Residents' Swimming Pool, Gym, Meeting Room, Resident's Loun | 24 Hr Concierge / 24 Hr Security / Communal Gardens / Bars / | Minutes from Wood Lane & White City Tubes & Westfield Shoppi