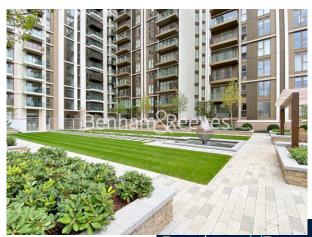

## **Property features**

2 Double Bedroom Apartment with Built-in Wardrobe (5th Floor | Double Reception Room with Dining Area & Floor to Ceiling La | Fully Fitted Kitchen Integrated with Well-Known Appliances & | Luxurious 2 Bathrooms (1 x En-Suite Double Shower & 1 x Fami | Internal Area: 818 Sq Ft / EPC-B / Central Garden View / Uti | EPC-B | Air Ventilation / Underfloor Heating / Air Conditioning / Do | Residents' Swimming Pool, Gym, Meeting Room, Resident's Loun | 24 Hr Concierge / 24 Hr Security / Communal Gardens / Bars / | Minutes from Wood Lane & White City Tubes & Westfield Shoppi