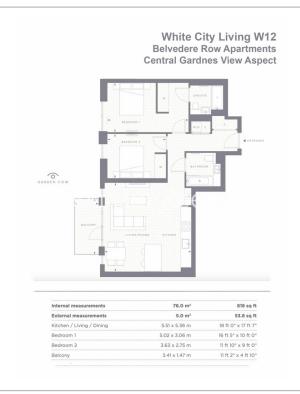

## **Property features**

2 Double Bedroom Apartment with Built-in Wardrobe (5th Floor | Double Reception Room with Dining Area & Floor to Ceiling La | Fully Fitted Kitchen Integrated with Well-Known Appliances & | Luxurious 2 Bathrooms (1 x En-Suite Double Shower & 1 x Fami | Internal Area: 818 Sq Ft / EPC-B / Central Garden View / Uti | EPC-B | Air Ventilation / Underfloor Heating / Air Conditioning / Do | Residents' Swimming Pool, Gym, Meeting Room, Resident's Loun | 24 Hr Concierge / 24 Hr Security / Communal Gardens / Bars / | Minutes from Wood Lane & White City Tubes & Westfield Shoppi