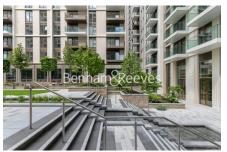

## **Property features**

1 Double Bedroom Apartment with Built-in Wardrobe(5th Floor) | Double Reception Room with Dining Area & Large Windows | Fully Fitted Kitchen Integrated with Well-Known Appliances | Luxurious Family Bathroom (Convertible En-Suite Bathroom) | Internal Area: 569 Sq Ft /City View / Utility Room | EPC-B | Quality Furnished / Balcony-Terrace(63.5 Sg Ft Additionally) | Air Ventilation / Underfloor Heating / Air Conditioning | Residents' Swimming Pool, Gym, Meeting Room, Resident's Lounge | Nearby White City & Wood Lane underground stations