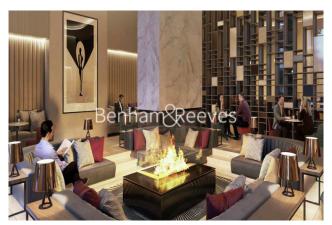

## **Property features**

1 Double Bedroom Apartment with Built-in Wardrobe(5th Floor) | Double Reception Room with Dining Area & Large Windows | Fully Fitted Kitchen Integrated with Well-Known Appliances | Luxurious Family Bathroom (Convertible En-Suite Bathroom) | Internal Area: 569 Sq Ft /City View / Utility Room | EPC-B | Quality Furnished / Balcony-Terrace(63.5 Sg Ft Additionally) | Air Ventilation / Underfloor Heating / Air Conditioning | Residents' Swimming Pool, Gym, Meeting Room, Resident's Lounge | Nearby White City & Wood Lane underground stations