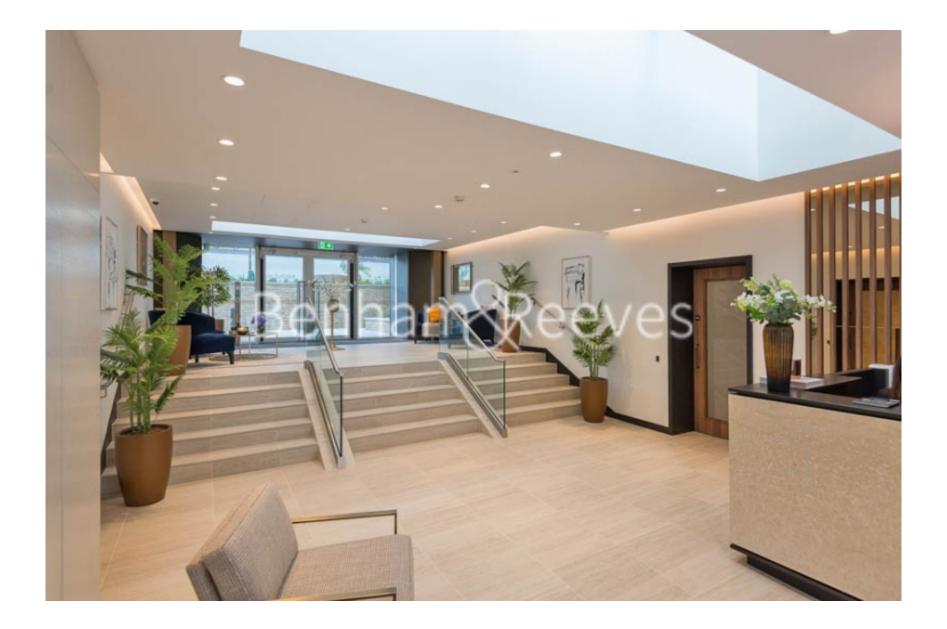

### **Property features**

1 Double Bedroom Apartment with Built-in Wardrobe (5th Floor | Double Reception Room with Dining Area & Large Windows | Fully Fitted Kitchen Integrated with Well-Known Appliances | Luxurious Family Bathroom (Convertible En-Suite Bathroom wit | Internal Area: 551 Sq Ft /Central Garden View | EPC-B | Quality Furnished / LED Spotlights / Sizeable Private Balcon | Air Ventilation / Underfloor Heating / Air Conditioning | Residents' Swimming Pool, Gym, Meeting Room, Resident's Loun | Minutes from Wood Lane & White City Tubes & Westfield Shoppi