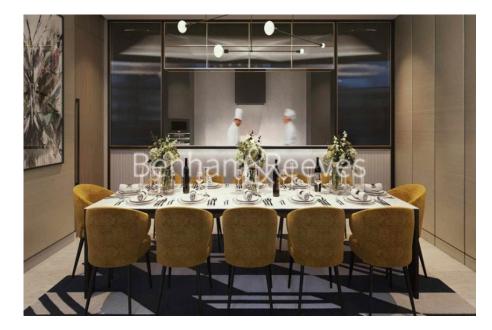

### **Property features**

1 Double Bedroom Apartment with Built-in Wardrobe (5th Floor | Double Reception Room with Dining Area & Large Windows | Fully Fitted Kitchen Integrated with Well-Known Appliances | Luxurious Family Bathroom (Convertible En-Suite Bathroom wit | Internal Area: 551 Sq Ft /Central Garden View | EPC-B | Quality Furnished / LED Spotlights / Sizeable Private Balcon | Air Ventilation / Underfloor Heating / Air Conditioning | Residents' Swimming Pool, Gym, Meeting Room, Resident's Loun | Minutes from Wood Lane & White City Tubes & Westfield Shoppi