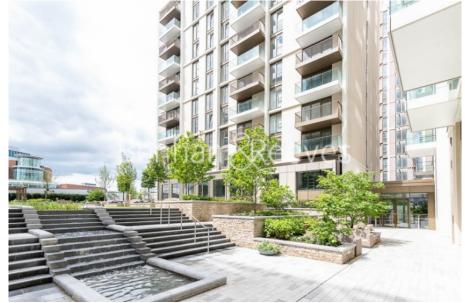

### **Property features**

1 Double Bedroom Apartment with Built-in Wardrobe (5th Floor | Double Reception Room with Dining Area & Large Windows | Fully Fitted Kitchen Integrated with Well-Known Appliances | Luxurious Family Bathroom (Convertible En-Suite Bathroom wit | Internal Area: 551 Sq Ft /Central Garden View | EPC-B | Quality Furnished / LED Spotlights / Sizeable Private Balcon | Air Ventilation / Underfloor Heating / Air Conditioning | Residents' Swimming Pool, Gym, Meeting Room, Resident's Loun | Minutes from Wood Lane & White City Tubes & Westfield Shoppi