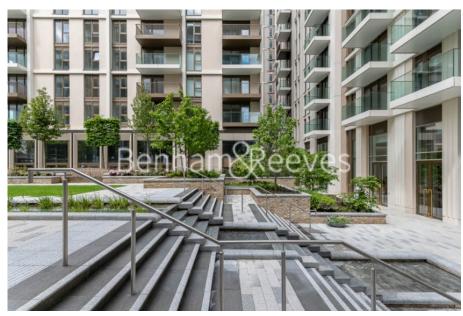

### **Property features**

1 Double Bedroom Apartment with Built-in Wardrobe (5th Floor | Double Reception Room with Dining Area & Large Windows | Fully Fitted Kitchen Integrated with Well-Known Appliances | Luxurious Family Bathroom (Convertible En-Suite Bathroom wit | Internal Area: 551 Sq Ft /Central Garden View | EPC-B | Quality Furnished / LED Spotlights / Sizeable Private Balcon | Air Ventilation / Underfloor Heating / Air Conditioning | Residents' Swimming Pool, Gym, Meeting Room, Resident's Loun | Minutes from Wood Lane & White City Tubes & Westfield Shoppi