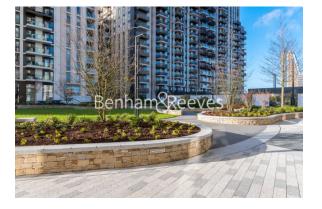

### **Property features**

1 Double Bedroom Apartment with Built-in Wardrobe(4th Floor) | Double Reception Room with Dining Area & Large Windows | Fully Fitted Kitchen Integrated with Well-Known Appliances | Luxurious En-Suite Bathroom with Dark Chrome Fixtures & Fitt | Internal Area: 559 Sq Ft /Water Garden View / Utility Room | EPC-B | Quality Furnished / Balcony-Terrace (54.0 Sq Ft Additionally | Air Ventilation / Underfloor Heating / Air Conditioning | Residents' Swimming Pool, Gym, Meeting Room, Resident's Loun | Nearby White City & Wood Lane underground stations