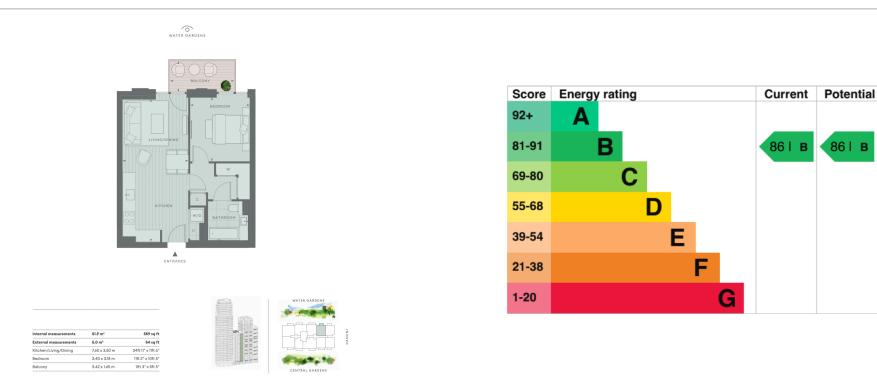

### 🛋 1 Bedroom 🖼 1 Bathroom 🕮 Furnished

An impeccable 1 double bedroom apartment set in White City Living within the heart of Shepherds Bush. The property is located close to the Westfield Shopping Centre and 2-minutes walk from White City & Wood Lane underground stations. EPC-B

### **Property features**

1 Double Bedroom Apartment with Built-in Wardrobe(4th Floor) | Double Reception Room with Dining Area & Large Windows | Fully Fitted Kitchen Integrated with Well-Known Appliances | Luxurious En-Suite Bathroom with Dark Chrome Fixtures & Fitt | Internal Area: 559 Sq Ft /Water Garden View / Utility Room | EPC-B | Quality Furnished / Balcony-Terrace (54.0 Sq Ft Additionally | Air Ventilation / Underfloor Heating / Air Conditioning | Residents' Swimming Pool, Gym, Meeting Room, Resident's Loun | Nearby White City & Wood Lane underground stations