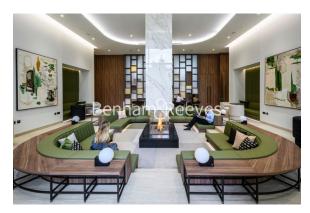

### **Property features**

1 Double Bedroom Apartment with Built-in Wardrobe(4th Floor) | Double Reception Room with Dining Area & Large Windows | Fully Fitted Kitchen Integrated with Well-Known Appliances | Luxurious En-Suite Bathroom with Dark Chrome Fixtures & Fitt | Internal Area: 559 Sq Ft /Water Garden View / Utility Room | EPC-B | Quality Furnished / Balcony-Terrace (54.0 Sq Ft Additionally | Air Ventilation / Underfloor Heating / Air Conditioning | Residents' Swimming Pool, Gym, Meeting Room, Resident's Loun | Nearby White City & Wood Lane underground stations