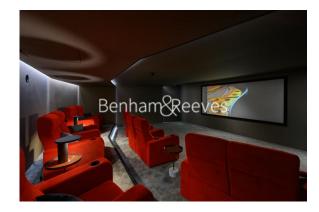

### **Property features**

1 Double Bedroom Apartment with Built-in Wardrobe(4th Floor) | Double Reception Room with Dining Area & Large Windows | Fully Fitted Kitchen Integrated with Well-Known Appliances | Luxurious En-Suite Bathroom with Dark Chrome Fixtures & Fitt | Internal Area: 559 Sq Ft /Water Garden View / Utility Room | EPC-B | Quality Furnished / Balcony-Terrace (54.0 Sq Ft Additionally | Air Ventilation / Underfloor Heating / Air Conditioning | Residents' Swimming Pool, Gym, Meeting Room, Resident's Loun | Nearby White City & Wood Lane underground stations