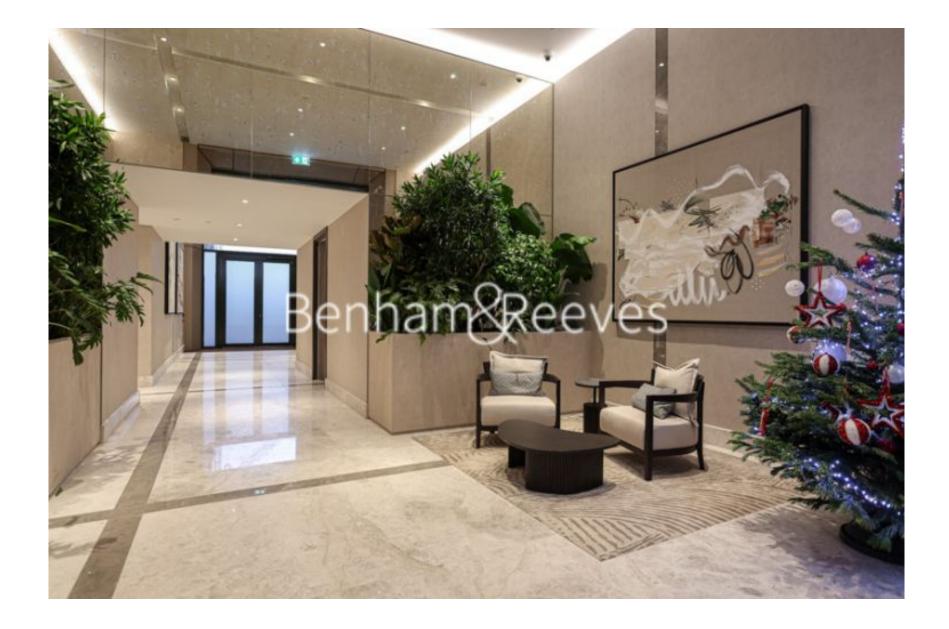

### **Property features**

1 Double Bedroom Apartment with Built-in Wardrobe(4th Floor) | Double Reception Room with Dining Area & Large Windows | Fully Fitted Kitchen Integrated with Well-Known Appliances | Luxurious En-Suite Bathroom with Dark Chrome Fixtures & Fitt | Internal Area: 559 Sq Ft /Water Garden View / Utility Room | EPC-B | Quality Furnished / Balcony-Terrace (54.0 Sq Ft Additionally | Air Ventilation / Underfloor Heating / Air Conditioning | Residents' Swimming Pool, Gym, Meeting Room, Resident's Loun | Nearby White City & Wood Lane underground stations