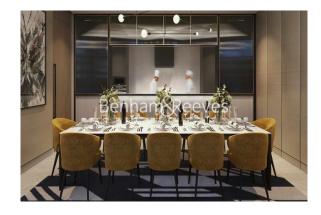

### **Property features**

1 Double Bedroom Apartment with Built-in Wardrobe(4th Floor) | Double Reception Room with Dining Area & Large Windows | Fully Fitted Kitchen Integrated with Well-Known Appliances | Luxurious En-Suite Bathroom with Dark Chrome Fixtures & Fitt | Internal Area: 559 Sq Ft /Water Garden View / Utility Room | EPC-B | Quality Furnished / Balcony-Terrace (54.0 Sq Ft Additionally | Air Ventilation / Underfloor Heating / Air Conditioning | Residents' Swimming Pool, Gym, Meeting Room, Resident's Loun | Nearby White City & Wood Lane underground stations