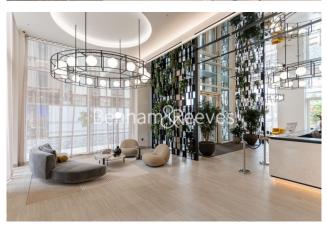

### **Property features**

1 Double Bedroom Apartment with Built-in Wardrobe(4th Floor) | Double Reception Room with Dining Area & Large Windows | Fully Fitted Kitchen Integrated with Well-Known Appliances | Luxurious En-Suite Bathroom with Dark Chrome Fixtures & Fitt | Internal Area: 559 Sq Ft /Water Garden View / Utility Room | EPC-B | Quality Furnished / Balcony-Terrace (54.0 Sq Ft Additionally | Air Ventilation / Underfloor Heating / Air Conditioning | Residents' Swimming Pool, Gym, Meeting Room, Resident's Loun | Nearby White City & Wood Lane underground stations