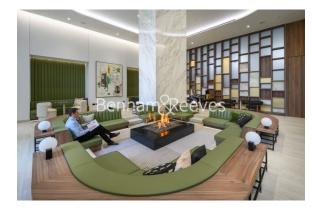

### **Property features**

1 Double Bedroom Apartment with Built-in Wardrobe(4th Floor) | Double Reception Room with Dining Area & Large Windows | Fully Fitted Kitchen Integrated with Well-Known Appliances | Luxurious En-Suite Bathroom with Dark Chrome Fixtures & Fitt | Internal Area: 559 Sq Ft /Water Garden View / Utility Room | EPC-B | Quality Furnished / Balcony-Terrace (54.0 Sq Ft Additionally | Air Ventilation / Underfloor Heating / Air Conditioning | Residents' Swimming Pool, Gym, Meeting Room, Resident's Loun | Nearby White City & Wood Lane underground stations