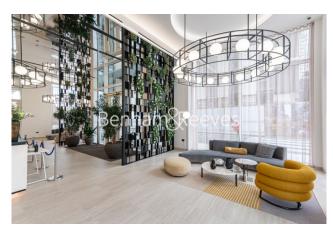

### **Property features**

1 Double Bedroom Apartment with Built-in Wardrobe(4th Floor) | Double Reception Room with Dining Area & Large Windows | Fully Fitted Kitchen Integrated with Well-Known Appliances | Luxurious En-Suite Bathroom with Dark Chrome Fixtures & Fitt | Internal Area: 559 Sq Ft /Water Garden View / Utility Room | EPC-B | Quality Furnished / Balcony-Terrace (54.0 Sq Ft Additionally | Air Ventilation / Underfloor Heating / Air Conditioning | Residents' Swimming Pool, Gym, Meeting Room, Resident's Loun | Nearby White City & Wood Lane underground stations