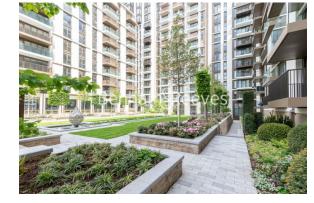

### **Property features**

1 Double Bedroom Apartment with Built-in Wardrobe(4th Floor) | Double Reception Room with Dining Area & Large Windows | Fully Fitted Kitchen Integrated with Well-Known Appliances | Luxurious En-Suite Bathroom with Dark Chrome Fixtures & Fitt | Internal Area: 559 Sq Ft /Water Garden View / Utility Room | EPC-B | Quality Furnished / Balcony-Terrace (54.0 Sq Ft Additionally | Air Ventilation / Underfloor Heating / Air Conditioning | Residents' Swimming Pool, Gym, Meeting Room, Resident's Loun | Nearby White City & Wood Lane underground stations