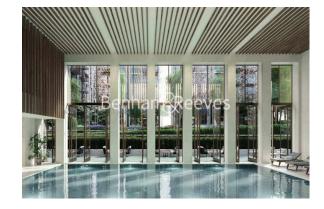

### **Property features**

1 Double Bedroom Apartment with Built-in Wardrobe(4th Floor) | Double Reception Room with Dining Area & Large Windows | Fully Fitted Kitchen Integrated with Well-Known Appliances | Luxurious En-Suite Bathroom with Dark Chrome Fixtures & Fitt | Internal Area: 559 Sq Ft /Water Garden View / Utility Room | EPC-B | Quality Furnished / Balcony-Terrace (54.0 Sq Ft Additionally | Air Ventilation / Underfloor Heating / Air Conditioning | Residents' Swimming Pool, Gym, Meeting Room, Resident's Loun | Nearby White City & Wood Lane underground stations