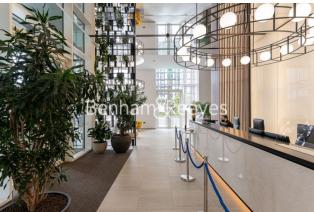

### **Property features**

1 Double Bedroom Apartment with Built-in Wardrobe(4th Floor) | Double Reception Room with Dining Area & Large Windows | Fully Fitted Kitchen Integrated with Well-Known Appliances | Luxurious En-Suite Bathroom with Dark Chrome Fixtures & Fitt | Internal Area: 559 Sq Ft /Water Garden View / Utility Room | EPC-B | Quality Furnished / Balcony-Terrace (54.0 Sq Ft Additionally | Air Ventilation / Underfloor Heating / Air Conditioning | Residents' Swimming Pool, Gym, Meeting Room, Resident's Loun | Nearby White City & Wood Lane underground stations