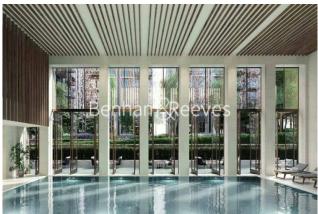

### **Property features**

2 Double Bedroom Apartment with Built-in Wardrobes | Double Aspect Reception with Dining Area & Large Windows | Fully Fitted Kitchen Integrated with Well-Known Appliances | 2 x Luxurious Bathroom with Dark Chrome Fixtures & Fittings | Internal Area: 830 Sq Ft /Water Garden View /Utility Room | EPC-B | Quality Furnished / Balcony-Terrace(75.0 Sq Ft Additionally) | Air Ventilation / Underfloor Heating / Air Conditioning | Residents' Swimming Pool, Gym, Meeting Room, Resident's Loun | White City & Shepherds Bush Underground, Overground Stations