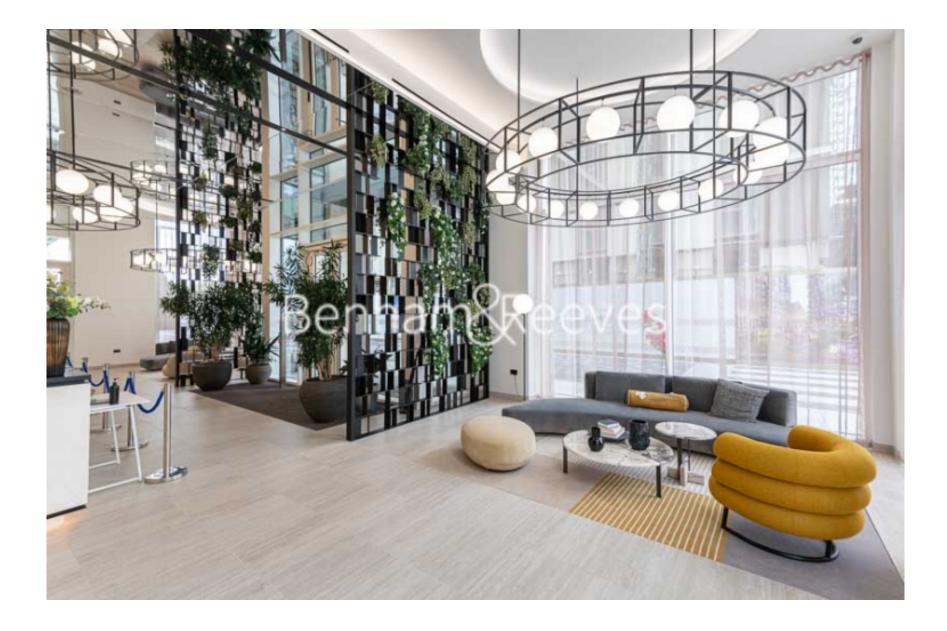

### **Property features**

2 Double Bedroom Apartment with Built-in Wardrobes | Double Aspect Reception with Dining Area & Large Windows | Fully Fitted Kitchen Integrated with Well-Known Appliances | 2 x Luxurious Bathroom with Dark Chrome Fixtures & Fittings | Internal Area: 830 Sq Ft /Water Garden View /Utility Room | EPC-B | Quality Furnished / Balcony-Terrace(75.0 Sq Ft Additionally) | Air Ventilation / Underfloor Heating / Air Conditioning | Residents' Swimming Pool, Gym, Meeting Room, Resident's Loun | White City & Shepherds Bush Underground, Overground Stations