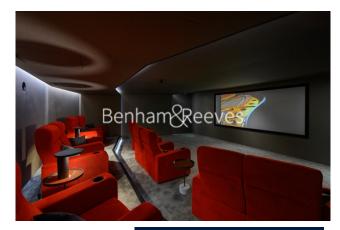

### **Property features**

2 Double Bedroom Apartment with Built-in Wardrobes | Double Aspect Reception with Dining Area & Large Windows | Fully Fitted Kitchen Integrated with Well-Known Appliances | 2 x Luxurious Bathroom with Dark Chrome Fixtures & Fittings | Internal Area: 830 Sq Ft /Water Garden View /Utility Room | EPC-B | Quality Furnished / Balcony-Terrace(75.0 Sq Ft Additionally) | Air Ventilation / Underfloor Heating / Air Conditioning | Residents' Swimming Pool, Gym, Meeting Room, Resident's Loun | White City & Shepherds Bush Underground, Overground Stations