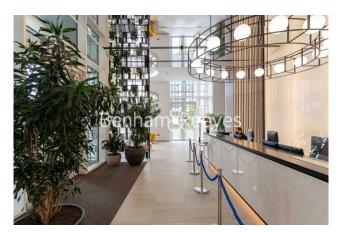

### **Property features**

2 Double Bedroom Apartment with Built-in Wardrobes | Double Aspect Reception with Dining Area & Large Windows | Fully Fitted Kitchen Integrated with Well-Known Appliances | 2 x Luxurious Bathroom with Dark Chrome Fixtures & Fittings | Internal Area: 830 Sq Ft /Water Garden View /Utility Room | EPC-B | Quality Furnished / Balcony-Terrace(75.0 Sq Ft Additionally) | Air Ventilation / Underfloor Heating / Air Conditioning | Residents' Swimming Pool, Gym, Meeting Room, Resident's Loun | White City & Shepherds Bush Underground, Overground Stations