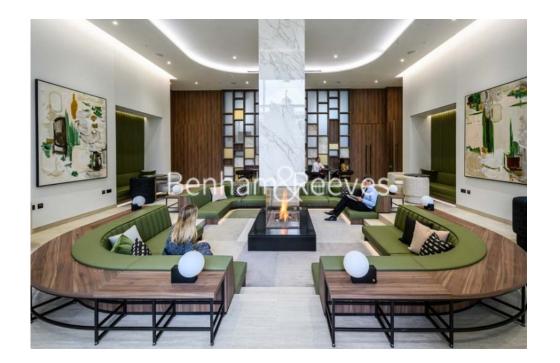

### 🛋 2 Bedrooms 🖼 2 Bathrooms 🕮 Furnished

An impeccable 2 double bedroom apartment set in White City Living within the heart of Shepherds Bush. The property is located close to the Westfield Shopping Centre and 2-minutes walk from White City & Wood Lane underground stations. EPC-B

### **Property features**

2 Double Bedroom Apartment with Built-in Wardrobes | Double Aspect Reception with Dining Area & Large Windows | Fully Fitted Kitchen Integrated with Well-Known Appliances | 2 x Luxurious Bathroom with Dark Chrome Fixtures & Fittings | Internal Area: 830 Sq Ft /Water Garden View /Utility Room | EPC-B | Quality Furnished / Balcony-Terrace(75.0 Sq Ft Additionally) | Air Ventilation / Underfloor Heating / Air Conditioning | Residents' Swimming Pool, Gym, Meeting Room, Resident's Loun | White City & Shepherds Bush Underground, Overground Stations