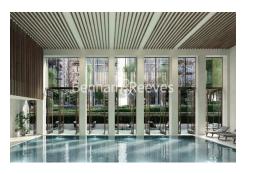

## **Property features**

1 Double Bedroom Apartment with Built-in Wardrobe(6th Floor) | Double Reception Room with Dining Area & Large Windows | Fully Fitted Kitchen Integrated with Well-Known Appliances | Luxurious En-Suite Bathroom with Dark Chrome Fixtures | Internal Area: 548 Sq Ft /Central Garden View /Utility Room | EPC-B | Furnished / Balcony-Terrace (86.0 Sq Ft Additionally) | Air Ventilation / Underfloor Heating / Air Conditioning / Do | Residents' Swimming Pool, Meeting Room, Resident's Lounge | Nearby White City & Wood Lane Underground Stations