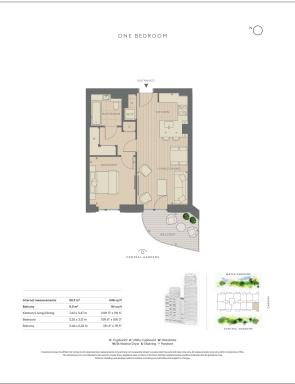

## **Property features**

1 Double Bedroom Apartment with Built-in Wardrobe(6th Floor) | Double Reception Room with Dining Area & Large Windows | Fully Fitted Kitchen Integrated with Well-Known Appliances | Luxurious En-Suite Bathroom with Dark Chrome Fixtures | Internal Area: 548 Sq Ft /Central Garden View /Utility Room | EPC-B | Furnished / Balcony-Terrace (86.0 Sq Ft Additionally) | Air Ventilation / Underfloor Heating / Air Conditioning / Do | Residents' Swimming Pool, Meeting Room, Resident's Lounge | Nearby White City & Wood Lane Underground Stations