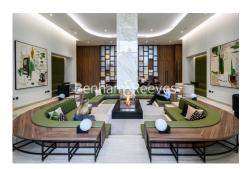

## **Property features**

1 Double Bedroom Apartment with Built-in Wardrobe(6th Floor) | Double Reception Room with Dining Area & Large Windows | Fully Fitted Kitchen Integrated with Well-Known Appliances | Luxurious En-Suite Bathroom with Dark Chrome Fixtures | Internal Area: 548 Sq Ft /Central Garden View /Utility Room | EPC-B | Furnished / Balcony-Terrace (86.0 Sq Ft Additionally) | Air Ventilation / Underfloor Heating / Air Conditioning / Do | Residents' Swimming Pool, Meeting Room, Resident's Lounge | Nearby White City & Wood Lane Underground Stations