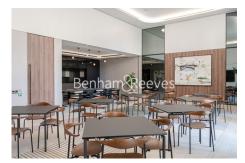

## **Property features**

1 Double Bedroom Apartment with Built-in Wardrobe(6th Floor) | Double Reception Room with Dining Area & Large Windows | Fully Fitted Kitchen Integrated with Well-Known Appliances | Luxurious En-Suite Bathroom with Dark Chrome Fixtures | Internal Area: 548 Sq Ft /Central Garden View /Utility Room | EPC-B | Furnished / Balcony-Terrace (86.0 Sq Ft Additionally) | Air Ventilation / Underfloor Heating / Air Conditioning / Do | Residents' Swimming Pool, Meeting Room, Resident's Lounge | Nearby White City & Wood Lane Underground Stations