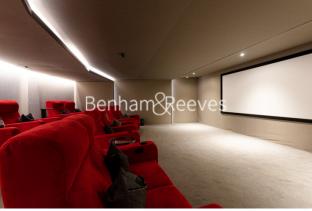

## **Property features**

1 Double Bedroom Apartment with Built-in Wardrobe(6th Floor) | Double Reception Room with Dining Area & Large Windows | Fully Fitted Kitchen Integrated with Well-Known Appliances | Luxurious En-Suite Bathroom with Dark Chrome Fixtures | Internal Area: 548 Sq Ft /Central Garden View /Utility Room | EPC-B | Furnished / Balcony-Terrace (86.0 Sq Ft Additionally) | Air Ventilation / Underfloor Heating / Air Conditioning / Do | Residents' Swimming Pool, Meeting Room, Resident's Lounge | Nearby White City & Wood Lane Underground Stations