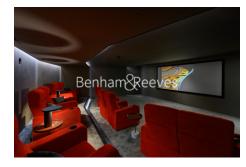

## **Property features**

1 Double Bedroom Apartment with Built-in Wardrobe(6th Floor) | Double Reception Room with Dining Area & Large Windows | Fully Fitted Kitchen Integrated with Well-Known Appliances | Luxurious En-Suite Bathroom with Dark Chrome Fixtures | Internal Area: 548 Sq Ft /Central Garden View /Utility Room | EPC-B | Furnished / Balcony-Terrace (86.0 Sq Ft Additionally) | Air Ventilation / Underfloor Heating / Air Conditioning / Do | Residents' Swimming Pool, Meeting Room, Resident's Lounge | Nearby White City & Wood Lane Underground Stations