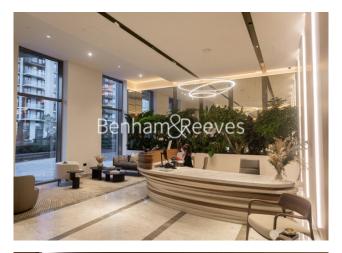

## **Property features**

1 Double Bedroom Apartment with Built-in Wardrobe(6th Floor) | Double Reception Room with Dining Area & Large Windows | Fully Fitted Kitchen Integrated with Well-Known Appliances | Luxurious En-Suite Bathroom with Dark Chrome Fixtures | Internal Area: 548 Sq Ft /Central Garden View /Utility Room | EPC-B | Furnished / Balcony-Terrace (86.0 Sq Ft Additionally) | Air Ventilation / Underfloor Heating / Air Conditioning / Do | Residents' Swimming Pool, Meeting Room, Resident's Lounge | Nearby White City & Wood Lane Underground Stations