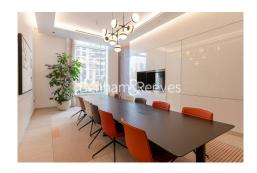

## **Property features**

1 Double Bedroom Apartment with Built-in Wardrobe(6th Floor) | Double Reception Room with Dining Area & Large Windows | Fully Fitted Kitchen Integrated with Well-Known Appliances | Luxurious En-Suite Bathroom with Dark Chrome Fixtures | Internal Area: 548 Sq Ft /Central Garden View /Utility Room | EPC-B | Furnished / Balcony-Terrace (86.0 Sq Ft Additionally) | Air Ventilation / Underfloor Heating / Air Conditioning / Do | Residents' Swimming Pool, Meeting Room, Resident's Lounge | Nearby White City & Wood Lane Underground Stations