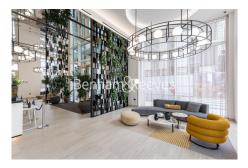

## **Property features**

1 Double Bedroom Apartment with Built-in Wardrobe(6th Floor) | Double Reception Room with Dining Area & Large Windows | Fully Fitted Kitchen Integrated with Well-Known Appliances | Luxurious En-Suite Bathroom with Dark Chrome Fixtures | Internal Area: 548 Sq Ft /Central Garden View /Utility Room | EPC-B | Furnished / Balcony-Terrace (86.0 Sq Ft Additionally) | Air Ventilation / Underfloor Heating / Air Conditioning / Do | Residents' Swimming Pool, Meeting Room, Resident's Lounge | Nearby White City & Wood Lane Underground Stations