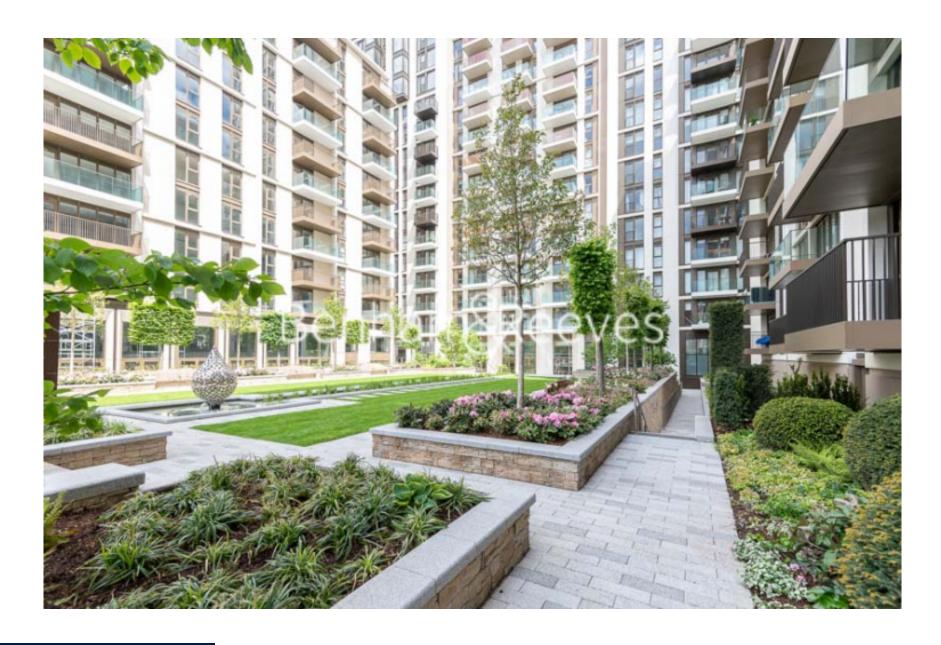

## **Property features**

1 Double Bedroom Apartment with Built-in Wardrobe(6th Floor) | Double Reception Room with Dining Area & Large Windows | Fully Fitted Kitchen Integrated with Well-Known Appliances | Luxurious En-Suite Bathroom with Dark Chrome Fixtures | Internal Area: 548 Sq Ft /Central Garden View /Utility Room | EPC-B | Furnished / Balcony-Terrace (86.0 Sq Ft Additionally) | Air Ventilation / Underfloor Heating / Air Conditioning / Do | Residents' Swimming Pool, Meeting Room, Resident's Lounge | Nearby White City & Wood Lane Underground Stations