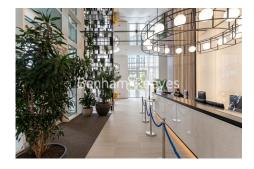

## **Property features**

1 Double Bedroom Apartment with Built-in Wardrobe(6th Floor) | Double Reception Room with Dining Area & Large Windows | Fully Fitted Kitchen Integrated with Well-Known Appliances | Luxurious En-Suite Bathroom with Dark Chrome Fixtures | Internal Area: 548 Sq Ft /Central Garden View /Utility Room | EPC-B | Furnished / Balcony-Terrace (86.0 Sq Ft Additionally) | Air Ventilation / Underfloor Heating / Air Conditioning / Do | Residents' Swimming Pool, Meeting Room, Resident's Lounge | Nearby White City & Wood Lane Underground Stations