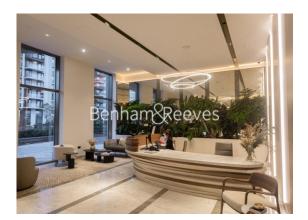

### **Property features**

1 Double Bedroom Apartment with Built-in Wardrobe(5th Floor) | Double Reception Room with Dining Area & Large Windows | Fully Fitted Kitchen Integrated with Well-Known Appliances | Luxurious En-Suite Bathroom with Dark Chrome Fixtures | Internal Area: 549 Sq Ft/ Central Garden View /Utility Room | EPC-B | Furnished / Balcony-Terrace (104.0 Sq Ft Additionally) | Air Ventilation / Underfloor Heating / Air Conditioning | Residents' Swimming Pool, Gym,Meeting Room,Resident's Lounge | Nearby Wood Lane, White City & Shepherds Bush Underground