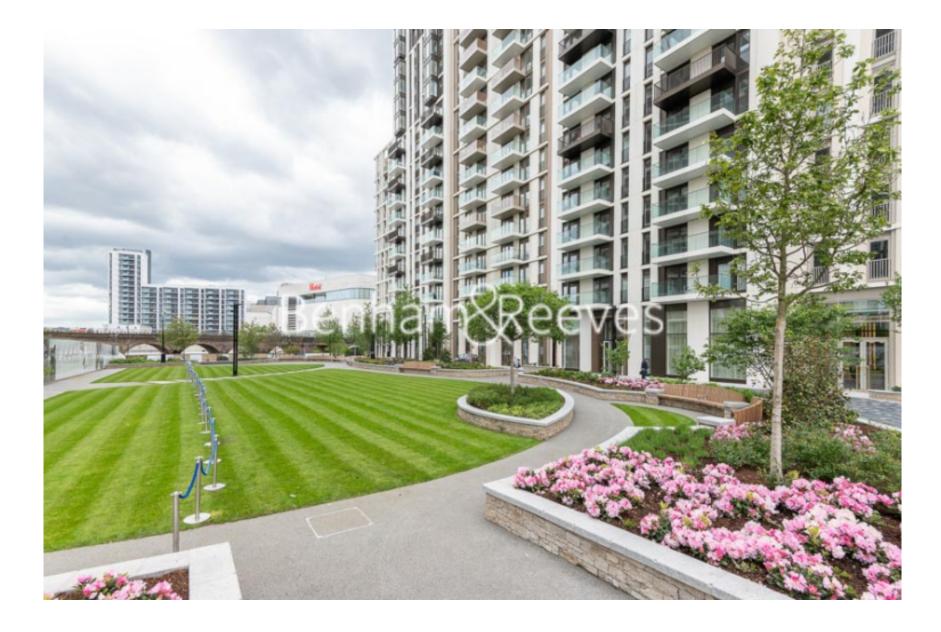

### **Property features**

1 Double Bedroom Apartment with Built-in Wardrobe(5th Floor) | Double Reception Room with Dining Area & Large Windows | Fully Fitted Kitchen Integrated with Well-Known Appliances | Luxurious En-Suite Bathroom with Dark Chrome Fixtures | Internal Area: 549 Sq Ft/ Central Garden View /Utility Room | EPC-B | Furnished / Balcony-Terrace (104.0 Sq Ft Additionally) | Air Ventilation / Underfloor Heating / Air Conditioning | Residents' Swimming Pool, Gym,Meeting Room,Resident's Lounge | Nearby Wood Lane, White City & Shepherds Bush Underground