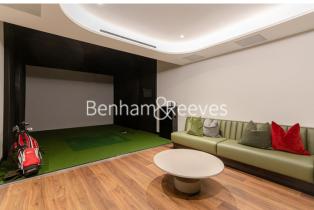

### **Property features**

1 Double Bedroom Apartment with Built-in Wardrobe(5th Floor) | Double Reception Room with Dining Area & Large Windows | Fully Fitted Kitchen Integrated with Well-Known Appliances | Luxurious En-Suite Bathroom with Dark Chrome Fixtures | Internal Area: 549 Sq Ft/ Central Garden View /Utility Room | EPC-B | Furnished / Balcony-Terrace (104.0 Sq Ft Additionally) | Air Ventilation / Underfloor Heating / Air Conditioning | Residents' Swimming Pool, Gym,Meeting Room,Resident's Lounge | Nearby Wood Lane, White City & Shepherds Bush Underground