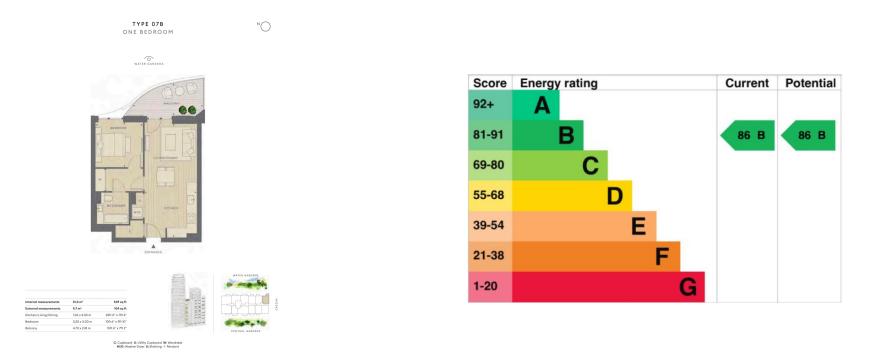

### 🛋 1 Bedroom 🖼 1 Bathroom 🕮 Furnished

An impeccable 1 double bedroom apartment set in White City Living within the heart of Shepherds Bush. The property is located close to the Westfield Shopping Centre and 2-minutes walk from White City & Wood Lane underground stations. EPC-B

### **Property features**

1 Double Bedroom Apartment with Built-in Wardrobe(5th Floor) | Double Reception Room with Dining Area & Large Windows | Fully Fitted Kitchen Integrated with Well-Known Appliances | Luxurious En-Suite Bathroom with Dark Chrome Fixtures | Internal Area: 549 Sq Ft/ Central Garden View /Utility Room | EPC-B | Furnished / Balcony-Terrace (104.0 Sq Ft Additionally) | Air Ventilation / Underfloor Heating / Air Conditioning | Residents' Swimming Pool, Gym,Meeting Room,Resident's Lounge | Nearby Wood Lane, White City & Shepherds Bush Underground