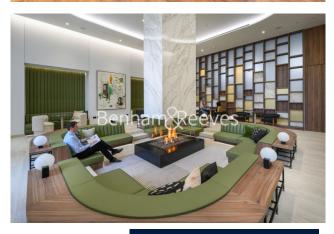

### **Property features**

1 Double Bedroom Apartment with Built-in Wardrobe(5th Floor) | Double Reception Room with Dining Area & Large Windows | Fully Fitted Kitchen Integrated with Well-Known Appliances | Luxurious En-Suite Bathroom with Dark Chrome Fixtures | Internal Area: 549 Sq Ft/ Central Garden View /Utility Room | EPC-B | Furnished / Balcony-Terrace (104.0 Sq Ft Additionally) | Air Ventilation / Underfloor Heating / Air Conditioning | Residents' Swimming Pool, Gym,Meeting Room,Resident's Lounge | Nearby Wood Lane, White City & Shepherds Bush Underground