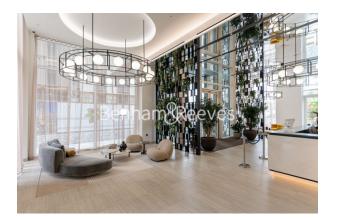

### **Property features**

1 Double Bedroom Apartment with Built-in Wardrobe(5th Floor) | Double Reception Room with Dining Area & Large Windows | Fully Fitted Kitchen Integrated with Well-Known Appliances | Luxurious En-Suite Bathroom with Dark Chrome Fixtures | Internal Area: 549 Sq Ft/ Central Garden View /Utility Room | EPC-B | Furnished / Balcony-Terrace (104.0 Sq Ft Additionally) | Air Ventilation / Underfloor Heating / Air Conditioning | Residents' Swimming Pool, Gym,Meeting Room,Resident's Lounge | Nearby Wood Lane, White City & Shepherds Bush Underground