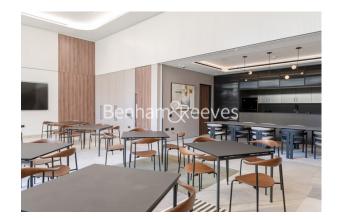

### **Property features**

1 Double Bedroom Apartment with Built-in Wardrobe(5th Floor) | Double Reception Room with Dining Area & Large Windows | Fully Fitted Kitchen Integrated with Well-Known Appliances | Luxurious En-Suite Bathroom with Dark Chrome Fixtures | Internal Area: 549 Sq Ft/ Central Garden View /Utility Room | EPC-B | Furnished / Balcony-Terrace (104.0 Sq Ft Additionally) | Air Ventilation / Underfloor Heating / Air Conditioning | Residents' Swimming Pool, Gym,Meeting Room,Resident's Lounge | Nearby Wood Lane, White City & Shepherds Bush Underground