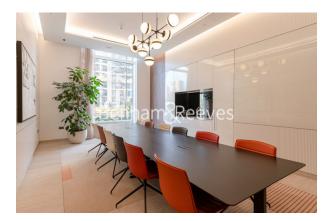

### **Property features**

1 Double Bedroom Apartment with Built-in Wardrobe(5th Floor) | Double Reception Room with Dining Area & Large Windows | Fully Fitted Kitchen Integrated with Well-Known Appliances | Luxurious En-Suite Bathroom with Dark Chrome Fixtures | Internal Area: 549 Sq Ft/ Central Garden View /Utility Room | EPC-B | Furnished / Balcony-Terrace (104.0 Sq Ft Additionally) | Air Ventilation / Underfloor Heating / Air Conditioning | Residents' Swimming Pool, Gym,Meeting Room,Resident's Lounge | Nearby Wood Lane, White City & Shepherds Bush Underground