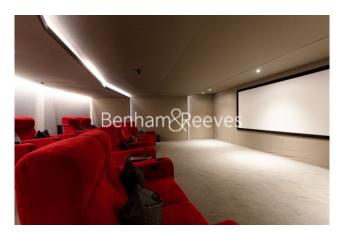

### **Property features**

1 Double Bedroom Apartment with Built-in Wardrobe(5th Floor) | Double Reception Room with Dining Area & Large Windows | Fully Fitted Kitchen Integrated with Well-Known Appliances | Luxurious En-Suite Bathroom with Dark Chrome Fixtures | Internal Area: 549 Sq Ft/ Central Garden View /Utility Room | EPC-B | Furnished / Balcony-Terrace (104.0 Sq Ft Additionally) | Air Ventilation / Underfloor Heating / Air Conditioning | Residents' Swimming Pool, Gym,Meeting Room,Resident's Lounge | Nearby Wood Lane, White City & Shepherds Bush Underground