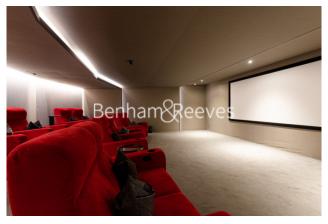

## **Property features**

2 Double Bedroom Apartment with Built-in Wardrobe(13th Floor | Double Reception Room with Dining Area & Large Windows | Fully Fitted Kitchen Integrated with Well-Known Appliances | 2 x Luxurious Bathroom (1 x En-Suite)with Fixtures & Fitting | Internal Area: 900 Sq Ft / Water Garden View | EPC-B | Bespoke Furnishings / Balcony-Terrace (140.0 Sq Ft Additiona | Air Ventilation / Underfloor Heating / Air Conditioning | Residents' Swimming Pool, Gym, Meeting Room, Resident's Loun | Wood Lane, White City & Shepherds Bush Underground