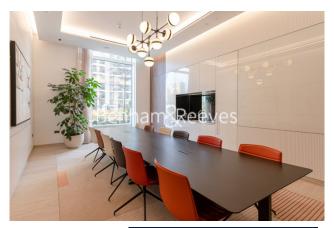

## **Property features**

2 Double Bedroom Apartment with Built-in Wardrobe(13th Floor | Double Reception Room with Dining Area & Large Windows | Fully Fitted Kitchen Integrated with Well-Known Appliances | 2 x Luxurious Bathroom (1 x En-Suite)with Fixtures & Fitting | Internal Area: 900 Sq Ft / Water Garden View | EPC-B | Bespoke Furnishings / Balcony-Terrace (140.0 Sq Ft Additiona | Air Ventilation / Underfloor Heating / Air Conditioning | Residents' Swimming Pool, Gym, Meeting Room, Resident's Loun | Wood Lane, White City & Shepherds Bush Underground