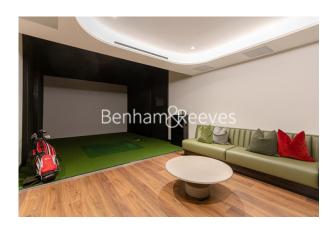

## **Property features**

2 Double Bedroom Apartment with Built-in Wardrobe(13th Floor | Double Reception Room with Dining Area & Large Windows | Fully Fitted Kitchen Integrated with Well-Known Appliances | 2 x Luxurious Bathroom (1 x En-Suite)with Fixtures & Fitting | Internal Area: 900 Sq Ft / Water Garden View | EPC-B | Bespoke Furnishings / Balcony-Terrace (140.0 Sq Ft Additiona | Air Ventilation / Underfloor Heating / Air Conditioning | Residents' Swimming Pool, Gym, Meeting Room, Resident's Loun | Wood Lane, White City & Shepherds Bush Underground