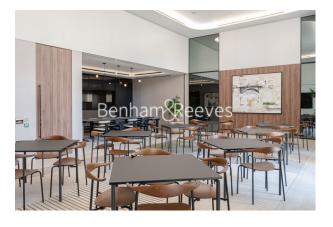

## **Property features**

2 Double Bedroom Apartment with Built-in Wardrobe(13th Floor | Double Reception Room with Dining Area & Large Windows | Fully Fitted Kitchen Integrated with Well-Known Appliances | 2 x Luxurious Bathroom (1 x En-Suite)with Fixtures & Fitting | Internal Area: 900 Sq Ft / Water Garden View | EPC-B | Bespoke Furnishings / Balcony-Terrace (140.0 Sq Ft Additiona | Air Ventilation / Underfloor Heating / Air Conditioning | Residents' Swimming Pool, Gym, Meeting Room, Resident's Loun | Wood Lane, White City & Shepherds Bush Underground