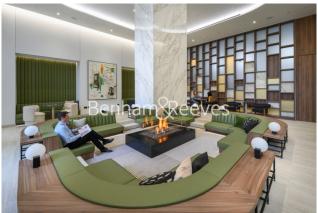

## **Property features**

2 Double Bedroom Apartment with Built-in Wardrobe(13th Floor | Double Reception Room with Dining Area & Large Windows | Fully Fitted Kitchen Integrated with Well-Known Appliances | 2 x Luxurious Bathroom (1 x En-Suite)with Fixtures & Fitting | Internal Area: 900 Sq Ft / Water Garden View | EPC-B | Bespoke Furnishings / Balcony-Terrace (140.0 Sq Ft Additiona | Air Ventilation / Underfloor Heating / Air Conditioning | Residents' Swimming Pool, Gym, Meeting Room, Resident's Loun | Wood Lane, White City & Shepherds Bush Underground