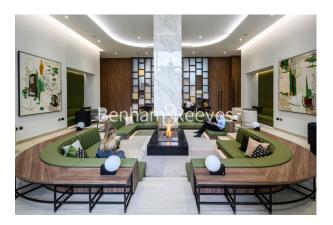

## **Property features**

2 Double Bedroom Apartment with Built-in Wardrobe(13th Floor | Double Reception Room with Dining Area & Large Windows | Fully Fitted Kitchen Integrated with Well-Known Appliances | 2 x Luxurious Bathroom (1 x En-Suite)with Fixtures & Fitting | Internal Area: 900 Sq Ft / Water Garden View | EPC-B | Bespoke Furnishings / Balcony-Terrace (140.0 Sq Ft Additiona | Air Ventilation / Underfloor Heating / Air Conditioning | Residents' Swimming Pool, Gym, Meeting Room, Resident's Loun | Wood Lane, White City & Shepherds Bush Underground