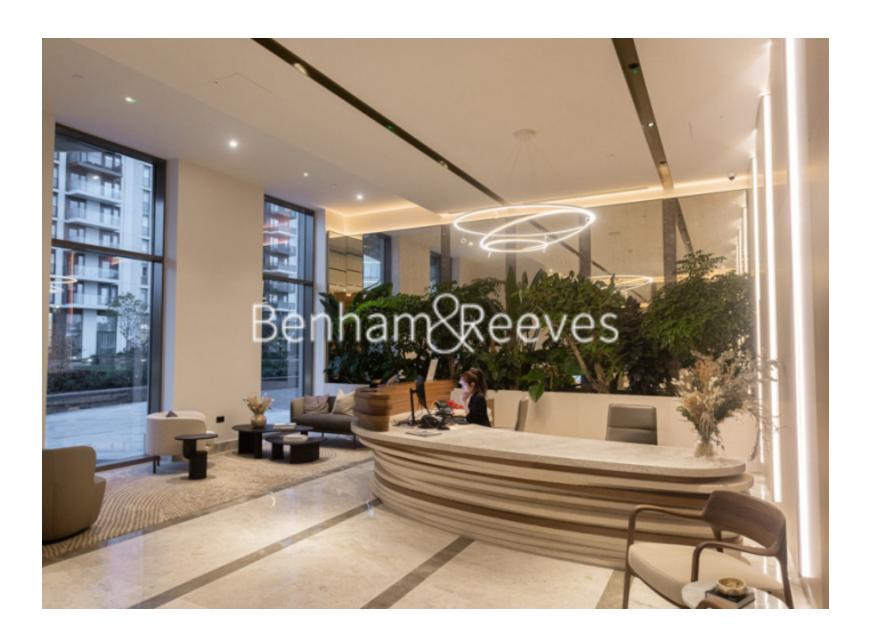

## **Property features**

2 Double Bedroom Apartment with Built-in Wardrobe(13th Floor | Double Reception Room with Dining Area & Large Windows | Fully Fitted Kitchen Integrated with Well-Known Appliances | 2 x Luxurious Bathroom (1 x En-Suite)with Fixtures & Fitting | Internal Area: 900 Sq Ft / Water Garden View | EPC-B | Bespoke Furnishings / Balcony-Terrace (140.0 Sq Ft Additiona | Air Ventilation / Underfloor Heating / Air Conditioning | Residents' Swimming Pool, Gym, Meeting Room, Resident's Loun | Wood Lane, White City & Shepherds Bush Underground