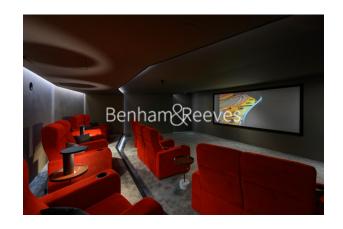

## **Property features**

2 Double Bedroom Apartment with Built-in Wardrobe(13th Floor | Double Reception Room with Dining Area & Large Windows | Fully Fitted Kitchen Integrated with Well-Known Appliances | 2 x Luxurious Bathroom (1 x En-Suite)with Fixtures & Fitting | Internal Area: 900 Sq Ft / Water Garden View | EPC-B | Bespoke Furnishings / Balcony-Terrace (140.0 Sq Ft Additiona | Air Ventilation / Underfloor Heating / Air Conditioning | Residents' Swimming Pool, Gym, Meeting Room, Resident's Loun | Wood Lane, White City & Shepherds Bush Underground