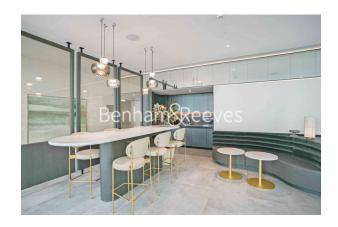

### **Property features**

2 Double Bedroom Apartment with Built-in Wardrobe (2nd Floor | Double Reception Room with Dining Area & Floor to Ceiling La | Fully Fitted Kitchen Integrated with Well-Known Appliances | 2 x Luxurious Bathroom (1 x En-Suite) with Rose Gold Brass F | Internal Area: 797 Sq Ft / EPC-B / Azalea Garden View / Util | EPC- B | Air Ventilation / Air Conditioning / Hydronic Air Heating / | Residents' Swimming Pool, Gym, Meeting Room, Resident's Loun | Bespoke Furnishings / Balcony-Terrace (75.0 Sq Ft Additional | Private Mediterranean-Style Rooftop Beach Club Direct Access