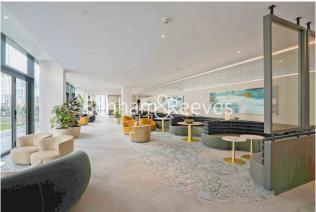

### **Property features**

2 Double Bedroom Apartment with Built-in Wardrobe (2nd Floor | Double Reception Room with Dining Area & Floor to Ceiling La | Fully Fitted Kitchen Integrated with Well-Known Appliances | 2 x Luxurious Bathroom (1 x En-Suite) with Rose Gold Brass F | Internal Area: 797 Sq Ft / EPC-B / Azalea Garden View / Util | EPC- B | Air Ventilation / Air Conditioning / Hydronic Air Heating / | Residents' Swimming Pool, Gym, Meeting Room, Resident's Loun | Bespoke Furnishings / Balcony-Terrace (75.0 Sq Ft Additional | Private Mediterranean-Style Rooftop Beach Club Direct Access