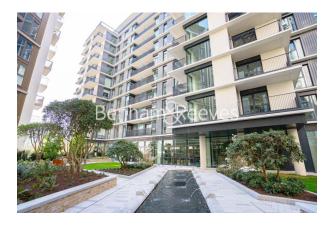

### **Property features**

2 Double Bedroom Apartment with Built-in Wardrobe (2nd Floor | Double Reception Room with Dining Area & Floor to Ceiling La | Fully Fitted Kitchen Integrated with Well-Known Appliances | 2 x Luxurious Bathroom (1 x En-Suite) with Rose Gold Brass F | Internal Area: 797 Sq Ft / EPC-B / Azalea Garden View / Util | EPC- B | Air Ventilation / Air Conditioning / Hydronic Air Heating / | Residents' Swimming Pool, Gym, Meeting Room, Resident's Loun | Bespoke Furnishings / Balcony-Terrace (75.0 Sq Ft Additional | Private Mediterranean-Style Rooftop Beach Club Direct Access