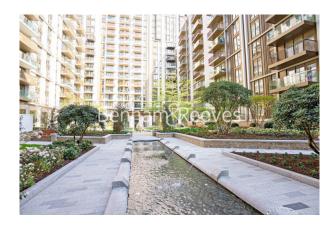

### **Property features**

2 Double Bedroom Apartment with Built-in Wardrobe (2nd Floor | Double Reception Room with Dining Area & Floor to Ceiling La | Fully Fitted Kitchen Integrated with Well-Known Appliances | 2 x Luxurious Bathroom (1 x En-Suite) with Rose Gold Brass F | Internal Area: 797 Sq Ft / EPC-B / Azalea Garden View / Util | EPC- B | Air Ventilation / Air Conditioning / Hydronic Air Heating / | Residents' Swimming Pool, Gym, Meeting Room, Resident's Loun | Bespoke Furnishings / Balcony-Terrace (75.0 Sq Ft Additional | Private Mediterranean-Style Rooftop Beach Club Direct Access