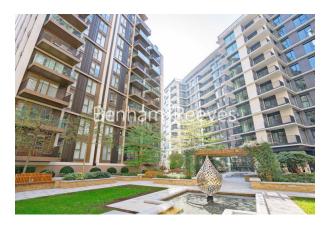

### **Property features**

2 Double Bedroom Apartment with Built-in Wardrobe (2nd Floor | Double Reception Room with Dining Area & Floor to Ceiling La | Fully Fitted Kitchen Integrated with Well-Known Appliances | 2 x Luxurious Bathroom (1 x En-Suite) with Rose Gold Brass F | Internal Area: 797 Sq Ft / EPC-B / Azalea Garden View / Util | EPC- B | Air Ventilation / Air Conditioning / Hydronic Air Heating / | Residents' Swimming Pool, Gym, Meeting Room, Resident's Loun | Bespoke Furnishings / Balcony-Terrace (75.0 Sq Ft Additional | Private Mediterranean-Style Rooftop Beach Club Direct Access