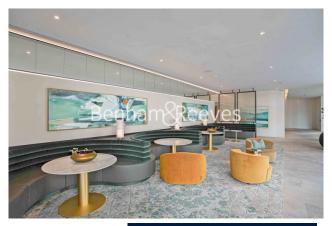

### **Property features**

2 Double Bedroom Apartment with Built-in Wardrobe (2nd Floor | Double Reception Room with Dining Area & Floor to Ceiling La | Fully Fitted Kitchen Integrated with Well-Known Appliances | 2 x Luxurious Bathroom (1 x En-Suite) with Rose Gold Brass F | Internal Area: 797 Sq Ft / EPC-B / Azalea Garden View / Util | EPC- B | Air Ventilation / Air Conditioning / Hydronic Air Heating / | Residents' Swimming Pool, Gym, Meeting Room, Resident's Loun | Bespoke Furnishings / Balcony-Terrace (75.0 Sq Ft Additional | Private Mediterranean-Style Rooftop Beach Club Direct Access