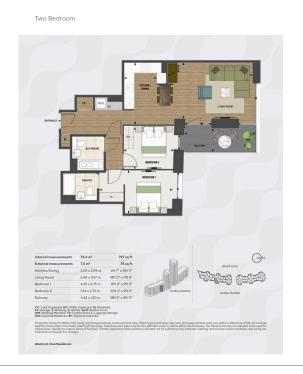

### **Property features**

2 Double Bedroom Apartment with Built-in Wardrobe (2nd Floor | Double Reception Room with Dining Area & Floor to Ceiling La | Fully Fitted Kitchen Integrated with Well-Known Appliances | 2 x Luxurious Bathroom (1 x En-Suite) with Rose Gold Brass F | Internal Area: 797 Sq Ft / EPC-B / Azalea Garden View / Util | EPC- B | Air Ventilation / Air Conditioning / Hydronic Air Heating / | Residents' Swimming Pool, Gym, Meeting Room, Resident's Loun | Bespoke Furnishings / Balcony-Terrace (75.0 Sq Ft Additional | Private Mediterranean-Style Rooftop Beach Club Direct Access