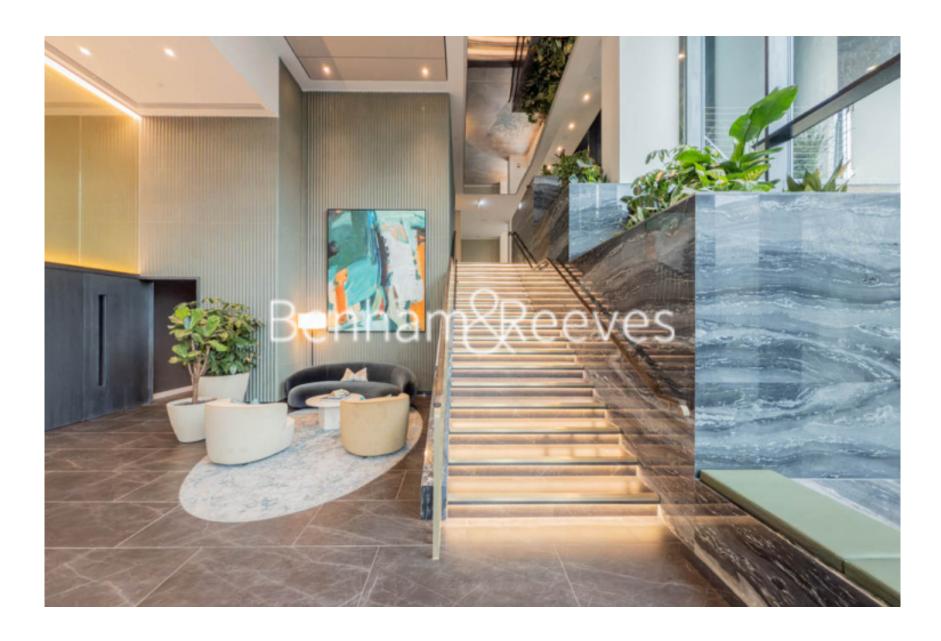

### **Property features**

2 Double Bedroom Apartment with Built-in Wardrobe (2nd Floor | Double Reception Room with Dining Area & Floor to Ceiling La | Fully Fitted Kitchen Integrated with Well-Known Appliances | 2 x Luxurious Bathroom (1 x En-Suite) with Rose Gold Brass F | Internal Area: 797 Sq Ft / EPC-B / Azalea Garden View / Util | EPC- B | Air Ventilation / Air Conditioning / Hydronic Air Heating / | Residents' Swimming Pool, Gym, Meeting Room, Resident's Loun | Bespoke Furnishings / Balcony-Terrace (75.0 Sq Ft Additional | Private Mediterranean-Style Rooftop Beach Club Direct Access