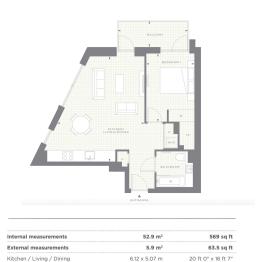

## **Property features**

1 Double Bedroom Apartment with Built-in Wardrobe (5 th Floo | Double Reception Room with Dining Area & Floor to Ceiling La | Fully Fitted Kitchen Integrated with Well-Known Appliances | Luxurious Family Bathroom (Convertible En-Suite Bathroom wit | Internal Area: 569 Sq Ft /City View / Utility Room | EPC-B | Quality Furnished / Balcony-Terrace (63.5 Sq Ft Additionally | Air Ventilation / Underfloor Heating / Air Conditioning / Do | Residents' Swimming Pool, Gym, Meeting Room, Resident's Loun | 24 Hr Concierge / 24 Hr Security / Communal Gardens / Bars /

## Fountain Park Way, White City, W12

£692 per week, £3,000 per month + fees

3.96 x 2.80 m

4.01 x 1.47 m

12 ft 11" x 9 ft 2"

13 ft 1" x 4 ft 10"

| Score | Energy rating | Current | Potential |
|-------|---------------|---------|-----------|
| 92+   | A             |         |           |
| 81-91 | В             | 83 B    | 83 B      |
| 69-80 | C             |         |           |
| 55-68 | D             |         |           |
| 39-54 | E             |         |           |
| 21-38 | F             |         |           |
| 1-20  | G             |         |           |