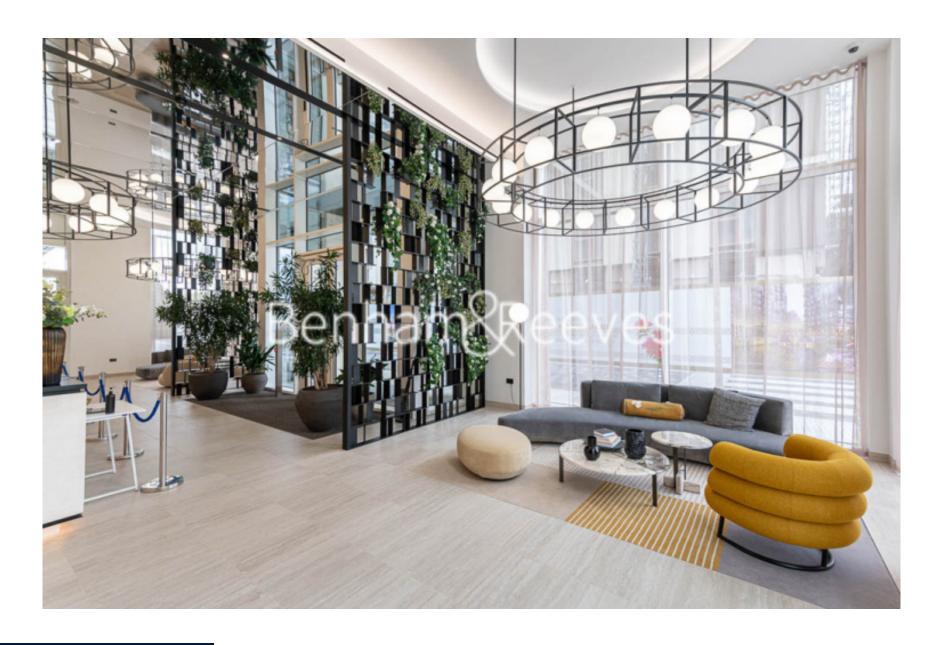

## **Property features**

1 Double Bedroom Apartment with Built-in Wardrobe (5 th Floo | Double Reception Room with Dining Area & Floor to Ceiling La | Fully Fitted Kitchen Integrated with Well-Known Appliances | Luxurious Family Bathroom (Convertible En-Suite Bathroom wit | Internal Area: 569 Sq Ft /City View / Utility Room | EPC-B | Quality Furnished / Balcony-Terrace (63.5 Sq Ft Additionally | Air Ventilation / Underfloor Heating / Air Conditioning / Do | Residents' Swimming Pool, Gym, Meeting Room, Resident's Loun | 24 Hr Concierge / 24 Hr Security / Communal Gardens / Bars /