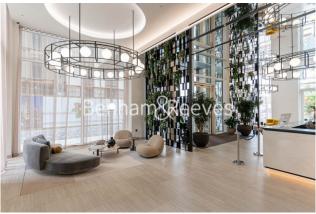

## **Property features**

1 Double Bedroom Apartment with Built-in Wardrobe (5 th Floo | Double Reception Room with Dining Area & Floor to Ceiling La | Fully Fitted Kitchen Integrated with Well-Known Appliances | Luxurious Family Bathroom (Convertible En-Suite Bathroom wit | Internal Area: 569 Sq Ft /City View / Utility Room | EPC-B | Quality Furnished / Balcony-Terrace (63.5 Sq Ft Additionally | Air Ventilation / Underfloor Heating / Air Conditioning / Do | Residents' Swimming Pool, Gym, Meeting Room, Resident's Loun | 24 Hr Concierge / 24 Hr Security / Communal Gardens / Bars /