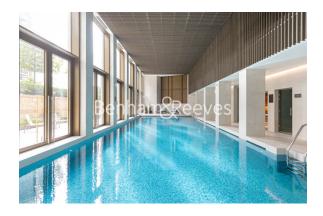

## **Property features**

1 Double Bedroom Apartment with Built-in Wardrobe (5 th Floo | Double Reception Room with Dining Area & Floor to Ceiling La | Fully Fitted Kitchen Integrated with Well-Known Appliances | Luxurious Family Bathroom (Convertible En-Suite Bathroom wit | Internal Area: 569 Sq Ft /City View / Utility Room | EPC-B | Quality Furnished / Balcony-Terrace (63.5 Sq Ft Additionally | Air Ventilation / Underfloor Heating / Air Conditioning / Do | Residents' Swimming Pool, Gym, Meeting Room, Resident's Loun | 24 Hr Concierge / 24 Hr Security / Communal Gardens / Bars /