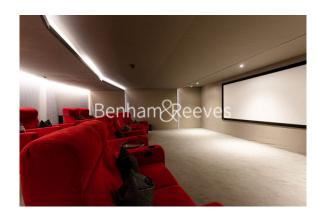

## **Property features**

1 Double Bedroom Apartment with Built-in Wardrobe (5 th Floo | Double Reception Room with Dining Area & Floor to Ceiling La | Fully Fitted Kitchen Integrated with Well-Known Appliances | Luxurious Family Bathroom (Convertible En-Suite Bathroom wit | Internal Area: 569 Sq Ft /City View / Utility Room | EPC-B | Quality Furnished / Balcony-Terrace (63.5 Sq Ft Additionally | Air Ventilation / Underfloor Heating / Air Conditioning / Do | Residents' Swimming Pool, Gym, Meeting Room, Resident's Loun | 24 Hr Concierge / 24 Hr Security / Communal Gardens / Bars /