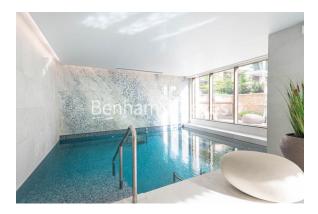

## **Property features**

1 Double Bedroom Apartment with Built-in Wardrobe (5 th Floo | Double Reception Room with Dining Area & Floor to Ceiling La | Fully Fitted Kitchen Integrated with Well-Known Appliances | Luxurious Family Bathroom (Convertible En-Suite Bathroom wit | Internal Area: 569 Sq Ft /City View / Utility Room | EPC-B | Quality Furnished / Balcony-Terrace (63.5 Sq Ft Additionally | Air Ventilation / Underfloor Heating / Air Conditioning / Do | Residents' Swimming Pool, Gym, Meeting Room, Resident's Loun | 24 Hr Concierge / 24 Hr Security / Communal Gardens / Bars /