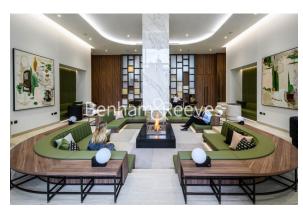

## **Property features**

1 Double Bedroom Apartment with Built-in Wardrobe (5 th Floo | Double Reception Room with Dining Area & Floor to Ceiling La | Fully Fitted Kitchen Integrated with Well-Known Appliances | Luxurious Family Bathroom (Convertible En-Suite Bathroom wit | Internal Area: 569 Sq Ft /City View / Utility Room | EPC-B | Quality Furnished / Balcony-Terrace (63.5 Sq Ft Additionally | Air Ventilation / Underfloor Heating / Air Conditioning / Do | Residents' Swimming Pool, Gym, Meeting Room, Resident's Loun | 24 Hr Concierge / 24 Hr Security / Communal Gardens / Bars /