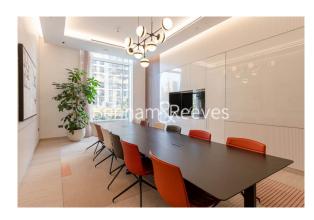

## **Property features**

1 Double Bedroom Apartment with Built-in Wardrobe (5 th Floo | Double Reception Room with Dining Area & Floor to Ceiling La | Fully Fitted Kitchen Integrated with Well-Known Appliances | Luxurious Family Bathroom (Convertible En-Suite Bathroom wit | Internal Area: 569 Sq Ft /City View / Utility Room | EPC-B | Quality Furnished / Balcony-Terrace (63.5 Sq Ft Additionally | Air Ventilation / Underfloor Heating / Air Conditioning / Do | Residents' Swimming Pool, Gym, Meeting Room, Resident's Loun | 24 Hr Concierge / 24 Hr Security / Communal Gardens / Bars /