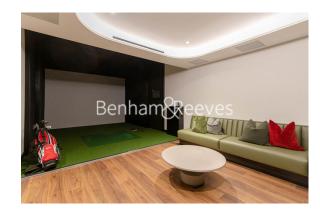

## **Property features**

1 Double Bedroom Apartment with Built-in Wardrobe (5 th Floo | Double Reception Room with Dining Area & Floor to Ceiling La | Fully Fitted Kitchen Integrated with Well-Known Appliances | Luxurious Family Bathroom (Convertible En-Suite Bathroom wit | Internal Area: 569 Sq Ft /City View / Utility Room | EPC-B | Quality Furnished / Balcony-Terrace (63.5 Sq Ft Additionally | Air Ventilation / Underfloor Heating / Air Conditioning / Do | Residents' Swimming Pool, Gym, Meeting Room, Resident's Loun | 24 Hr Concierge / 24 Hr Security / Communal Gardens / Bars /