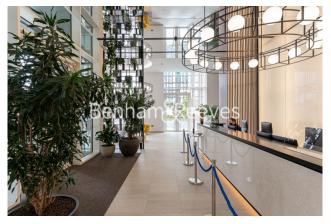

## **Property features**

1 Double Bedroom Apartment with Built-in Wardrobe (5 th Floo | Double Reception Room with Dining Area & Floor to Ceiling La | Fully Fitted Kitchen Integrated with Well-Known Appliances | Luxurious Family Bathroom (Convertible En-Suite Bathroom wit | Internal Area: 569 Sq Ft /City View / Utility Room | EPC-B | Quality Furnished / Balcony-Terrace (63.5 Sq Ft Additionally | Air Ventilation / Underfloor Heating / Air Conditioning / Do | Residents' Swimming Pool, Gym, Meeting Room, Resident's Loun | 24 Hr Concierge / 24 Hr Security / Communal Gardens / Bars /