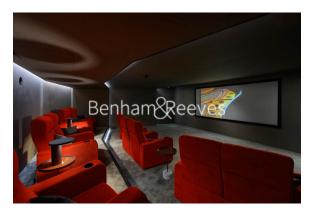

## **Property features**

1 Double Bedroom Apartment with Built-in Wardrobe (5 th Floo | Double Reception Room with Dining Area & Floor to Ceiling La | Fully Fitted Kitchen Integrated with Well-Known Appliances | Luxurious Family Bathroom (Convertible En-Suite Bathroom wit | Internal Area: 569 Sq Ft /City View / Utility Room | EPC-B | Quality Furnished / Balcony-Terrace (63.5 Sq Ft Additionally | Air Ventilation / Underfloor Heating / Air Conditioning / Do | Residents' Swimming Pool, Gym, Meeting Room, Resident's Loun | 24 Hr Concierge / 24 Hr Security / Communal Gardens / Bars /