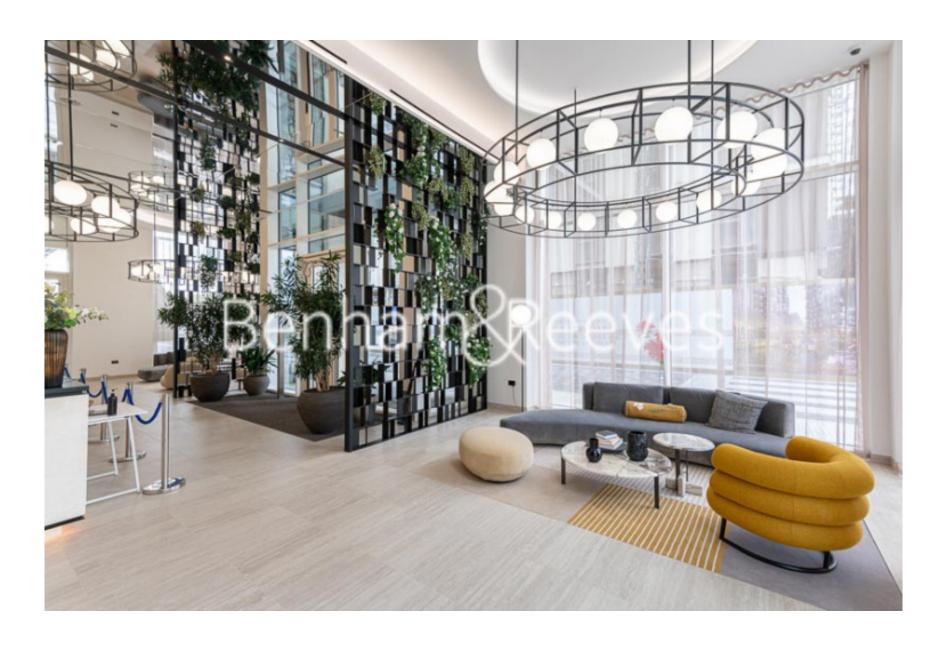

## **Property features**

2 Double Bedroom Apartment with Built-in Wardrobe (22nd Floo | Double Reception Room with Dining Area & Floor to Ceiling La | Fully Fitted Kitchen Integrated with Well-Known Appliances | 2 x Luxurious Bathroom (1 x En-Suite) with Dark Chrome Fixtu | Internal Area: 984 Sq Ft / Water Garden View / Utili | EPC- B | Bespoke Furnishings / Balcony-Terrace (333.0 Sq Ft Additiona | Air Ventilation / Underfloor Heating / Air Conditioning / Do | Residents' Swimming Pool, Gym, Meeting Room, Resident's Loun | 24 Hr Concierge / 24 Hr Security / Communal Gardens / Bars /