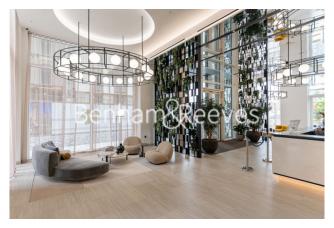

## **Property features**

2 Double Bedroom Apartment with Built-in Wardrobe (22nd Floo | Double Reception Room with Dining Area & Floor to Ceiling La | Fully Fitted Kitchen Integrated with Well-Known Appliances | 2 x Luxurious Bathroom (1 x En-Suite) with Dark Chrome Fixtu | Internal Area: 984 Sq Ft / Water Garden View / Utili | EPC- B | Bespoke Furnishings / Balcony-Terrace (333.0 Sq Ft Additiona | Air Ventilation / Underfloor Heating / Air Conditioning / Do | Residents' Swimming Pool, Gym, Meeting Room, Resident's Loun | 24 Hr Concierge / 24 Hr Security / Communal Gardens / Bars /