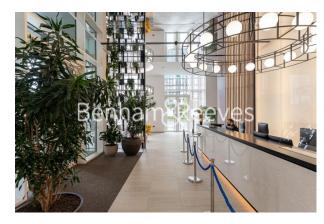

## **Property features**

2 Double Bedroom Apartment with Built-in Wardrobe (22nd Floo | Double Reception Room with Dining Area & Floor to Ceiling La | Fully Fitted Kitchen Integrated with Well-Known Appliances | 2 x Luxurious Bathroom (1 x En-Suite) with Dark Chrome Fixtu | Internal Area: 984 Sq Ft / Water Garden View / Utili | EPC- B | Bespoke Furnishings / Balcony-Terrace (333.0 Sq Ft Additiona | Air Ventilation / Underfloor Heating / Air Conditioning / Do | Residents' Swimming Pool, Gym, Meeting Room, Resident's Loun | 24 Hr Concierge / 24 Hr Security / Communal Gardens / Bars /