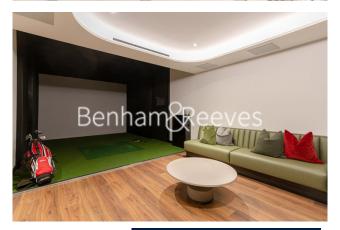

## **Property features**

2 Double Bedroom Apartment with Built-in Wardrobe (22nd Floo | Double Reception Room with Dining Area & Floor to Ceiling La | Fully Fitted Kitchen Integrated with Well-Known Appliances | 2 x Luxurious Bathroom (1 x En-Suite) with Dark Chrome Fixtu | Internal Area: 984 Sq Ft / Water Garden View / Utili | EPC- B | Bespoke Furnishings / Balcony-Terrace (333.0 Sq Ft Additiona | Air Ventilation / Underfloor Heating / Air Conditioning / Do | Residents' Swimming Pool, Gym, Meeting Room, Resident's Loun | 24 Hr Concierge / 24 Hr Security / Communal Gardens / Bars /