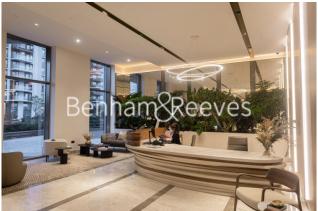

## **Property features**

2 Double Bedroom Apartment with Built-in Wardrobe (22nd Floo | Double Reception Room with Dining Area & Floor to Ceiling La | Fully Fitted Kitchen Integrated with Well-Known Appliances | 2 x Luxurious Bathroom (1 x En-Suite) with Dark Chrome Fixtu | Internal Area: 984 Sq Ft / Water Garden View / Utili | EPC- B | Bespoke Furnishings / Balcony-Terrace (333.0 Sq Ft Additiona | Air Ventilation / Underfloor Heating / Air Conditioning / Do | Residents' Swimming Pool, Gym, Meeting Room, Resident's Loun | 24 Hr Concierge / 24 Hr Security / Communal Gardens / Bars /