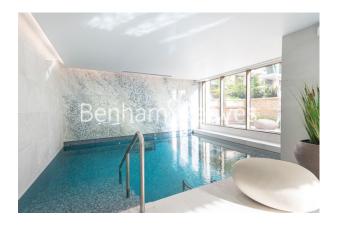

## **Property features**

2 Double Bedroom Apartment with Built-in Wardrobe (22nd Floo | Double Reception Room with Dining Area & Floor to Ceiling La | Fully Fitted Kitchen Integrated with Well-Known Appliances | 2 x Luxurious Bathroom (1 x En-Suite) with Dark Chrome Fixtu | Internal Area: 984 Sq Ft / Water Garden View / Utili | EPC- B | Bespoke Furnishings / Balcony-Terrace (333.0 Sq Ft Additiona | Air Ventilation / Underfloor Heating / Air Conditioning / Do | Residents' Swimming Pool, Gym, Meeting Room, Resident's Loun | 24 Hr Concierge / 24 Hr Security / Communal Gardens / Bars /