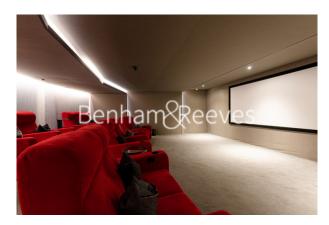

## **Property features**

2 Double Bedroom Apartment with Built-in Wardrobe (22nd Floo | Double Reception Room with Dining Area & Floor to Ceiling La | Fully Fitted Kitchen Integrated with Well-Known Appliances | 2 x Luxurious Bathroom (1 x En-Suite) with Dark Chrome Fixtu | Internal Area: 984 Sq Ft / Water Garden View / Utili | EPC- B | Bespoke Furnishings / Balcony-Terrace (333.0 Sq Ft Additiona | Air Ventilation / Underfloor Heating / Air Conditioning / Do | Residents' Swimming Pool, Gym, Meeting Room, Resident's Loun | 24 Hr Concierge / 24 Hr Security / Communal Gardens / Bars /