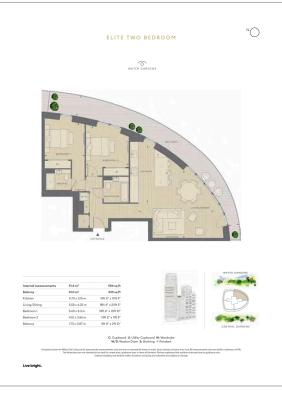

## **Property features**

2 Double Bedroom Apartment with Built-in Wardrobe (22nd Floo | Double Reception Room with Dining Area & Floor to Ceiling La | Fully Fitted Kitchen Integrated with Well-Known Appliances | 2 x Luxurious Bathroom (1 x En-Suite) with Dark Chrome Fixtu | Internal Area: 984 Sq Ft / Water Garden View / Utili | EPC- B | Bespoke Furnishings / Balcony-Terrace (333.0 Sq Ft Additiona | Air Ventilation / Underfloor Heating / Air Conditioning / Do | Residents' Swimming Pool, Gym, Meeting Room, Resident's Loun | 24 Hr Concierge / 24 Hr Security / Communal Gardens / Bars /