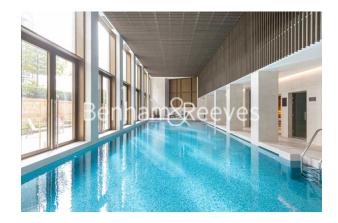

## **Property features**

2 Double Bedroom Apartment with Built-in Wardrobe (22nd Floo | Double Reception Room with Dining Area & Floor to Ceiling La | Fully Fitted Kitchen Integrated with Well-Known Appliances | 2 x Luxurious Bathroom (1 x En-Suite) with Dark Chrome Fixtu | Internal Area: 984 Sq Ft / Water Garden View / Utili | EPC- B | Bespoke Furnishings / Balcony-Terrace (333.0 Sq Ft Additiona | Air Ventilation / Underfloor Heating / Air Conditioning / Do | Residents' Swimming Pool, Gym, Meeting Room, Resident's Loun | 24 Hr Concierge / 24 Hr Security / Communal Gardens / Bars /