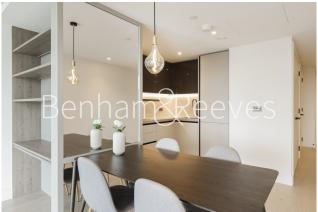

### **Property features**

2 Double Bedroom Apartment with Built-in Wardrobe (4th Floor | Double Reception Room with Dining Area & Floor to Ceiling La | Fully Fitted Kitchen Integrated with Well-Known Appliances | 2 x Luxurious Bathroom (1 x En-Suite) with Rose Gold Brass F | Internal Area: 832 Sq Ft / Utility Room | EPC-B | Bespoke Furnishings / Balcony-Terrace (75.0 Sq Ft Additiona | Air Ventilation / Air Conditioning / Hydronic Air Heating /D | Residents' Swimming Pool, Gym, Meeting Room, Resident's Loun | Mediterranean-Style Rooftop Beach Club Direct Access from We