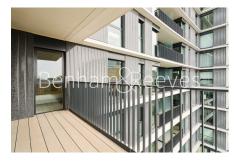

### **Property features**

2 Double Bedroom Apartment with Built-in Wardrobe (4th Floor | Double Reception Room with Dining Area & Floor to Ceiling La | Fully Fitted Kitchen Integrated with Well-Known Appliances | 2 x Luxurious Bathroom (1 x En-Suite) with Rose Gold Brass F | Internal Area: 832 Sq Ft / Utility Room | EPC-B | Bespoke Furnishings / Balcony-Terrace (75.0 Sq Ft Additiona | Air Ventilation / Air Conditioning / Hydronic Air Heating /D | Residents' Swimming Pool, Gym, Meeting Room, Resident's Loun | Mediterranean-Style Rooftop Beach Club Direct Access from We