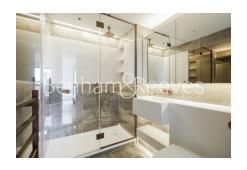

### **Property features**

2 Double Bedroom Apartment with Built-in Wardrobe (4th Floor | Double Reception Room with Dining Area & Floor to Ceiling La | Fully Fitted Kitchen Integrated with Well-Known Appliances | 2 x Luxurious Bathroom (1 x En-Suite) with Rose Gold Brass F | Internal Area: 832 Sq Ft / Utility Room | EPC-B | Bespoke Furnishings / Balcony-Terrace (75.0 Sq Ft Additiona | Air Ventilation / Air Conditioning / Hydronic Air Heating /D | Residents' Swimming Pool, Gym, Meeting Room, Resident's Loun | Mediterranean-Style Rooftop Beach Club Direct Access from We