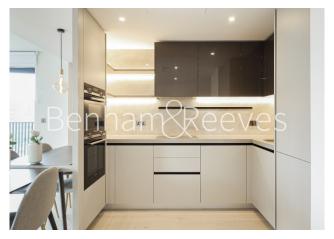

### **Property features**

2 Double Bedroom Apartment with Built-in Wardrobe (4th Floor | Double Reception Room with Dining Area & Floor to Ceiling La | Fully Fitted Kitchen Integrated with Well-Known Appliances | 2 x Luxurious Bathroom (1 x En-Suite) with Rose Gold Brass F | Internal Area: 832 Sq Ft / Utility Room | EPC-B | Bespoke Furnishings / Balcony-Terrace (75.0 Sq Ft Additiona | Air Ventilation / Air Conditioning / Hydronic Air Heating /D | Residents' Swimming Pool, Gym, Meeting Room, Resident's Loun | Mediterranean-Style Rooftop Beach Club Direct Access from We