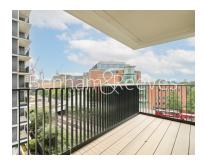

### **Property features**

2 Double Bedroom Apartment with Built-in Wardrobe (4th Floor | Double Reception Room with Dining Area & Floor to Ceiling La | Fully Fitted Kitchen Integrated with Well-Known Appliances | 2 x Luxurious Bathroom (1 x En-Suite) with Rose Gold Brass F | Internal Area: 832 Sq Ft / Utility Room | EPC-B | Bespoke Furnishings / Balcony-Terrace (75.0 Sq Ft Additiona | Air Ventilation / Air Conditioning / Hydronic Air Heating /D | Residents' Swimming Pool, Gym, Meeting Room, Resident's Loun | Mediterranean-Style Rooftop Beach Club Direct Access from We