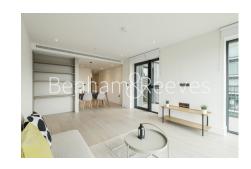

### **Property features**

2 Double Bedroom Apartment with Built-in Wardrobe (4th Floor | Double Reception Room with Dining Area & Floor to Ceiling La | Fully Fitted Kitchen Integrated with Well-Known Appliances | 2 x Luxurious Bathroom (1 x En-Suite) with Rose Gold Brass F | Internal Area: 832 Sq Ft / Utility Room | EPC-B | Bespoke Furnishings / Balcony-Terrace (75.0 Sq Ft Additiona | Air Ventilation / Air Conditioning / Hydronic Air Heating /D | Residents' Swimming Pool, Gym, Meeting Room, Resident's Loun | Mediterranean-Style Rooftop Beach Club Direct Access from We