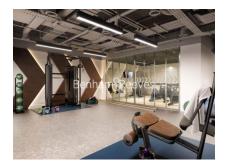

### **Property features**

Luxury 2 Bedroom, Apartment | Family size Bathroom and Ensuite | Fitted Open Plan Kitchen With Integrated Siemens Appliances | Bespoke Bathroom & En-Suite | Floor To Ceiling Windows | EPC-B | 24hr Concierge, Residents Gym, Cinema, Landscape roof Garden | Cinema, Landscape roof Gardens | Private Balcony | Moments To Whitechapel and Aldgate East Underground Station