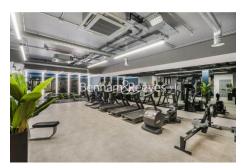

### **Property features**

Luxury 2 Bedroom, Apartment | Family size Bathroom and Ensuite | Fitted Open Plan Kitchen With Integrated Siemens Appliances | Bespoke Bathroom & En-Suite | Floor To Ceiling Windows | EPC-B | 24hr Concierge, Residents Gym, Cinema, Landscape roof Garden | Cinema, Landscape roof Gardens | Private Balcony | Moments To Whitechapel and Aldgate East Underground Station