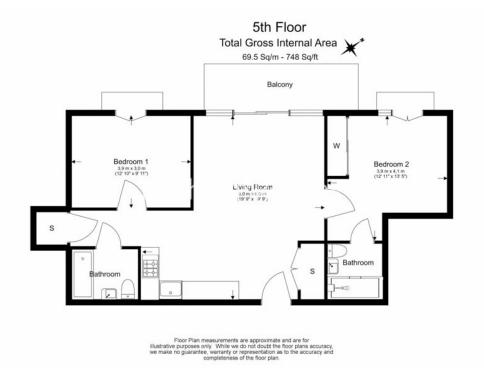

## 🛋 2 Bedrooms 🛛 🚔 2 Bathrooms 🕮 Furnished

Furnished apartment situated within a desirable development with an array of amenities for residents. Excellently located to transport for easy access to the City and Canary Wharf.

### **Property features**

Luxury 2 Bedroom, Apartment | Family size Bathroom and Ensuite | Fitted Open Plan Kitchen With Integrated Siemens Appliances | Bespoke Bathroom & En-Suite | Floor To Ceiling Windows | EPC-B | 24hr Concierge, Residents Gym, Cinema, Landscape roof Garden | Cinema, Landscape roof Gardens | Private Balcony | Moments To Whitechapel and Aldgate East Underground Station