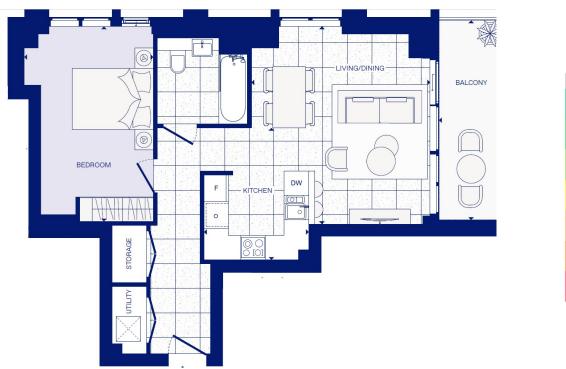

### **Property features**

Luxury One Bedroom Apartment | Porcelain Floors, Underfloor Heating & Full-Length Windows | Open Plan Reception Area With Dual Aspect | Private Balcony With Views Of The City & Canary Wharf | Fitted Kitchen With Fully Integrated Appliances | EPC-B | Double Bedroom Equipped With Fitted Wardrobe | Bespoke Family Size Bathroom | Close To The City, Canary Wharf, Brick Lane & Shoreditch | Short Walk To Whitechapel Station