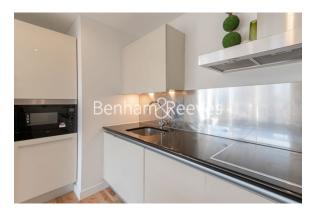

**Hepworth Court, Grosvenor Waterside, SW1** 

£775 per week, £3,358 per month + fees

■ 1 Bedroom ■ 1 Bathroom □ Furnished

A smartly-appointed 596 sq ft ONE-BEDROOM apartment on the 4th Floor of HEPWORTH COURT in GROSVENOR WATERSIDE where residents benefit from 24-Hr CONCIERGE, luxury HEALTH CLUB, an on-site Sainsburys market & delicatessan.

## **Property features**

1 Bedroom | 1 Bathroom | Open Plan Reception | Furnished | Fully-Fitted Kitchen | EPC-C | 596 Sq Ft | Luxury Health Club | 24 Hr Concierge | Sloane Square & Victoria Underground Stations