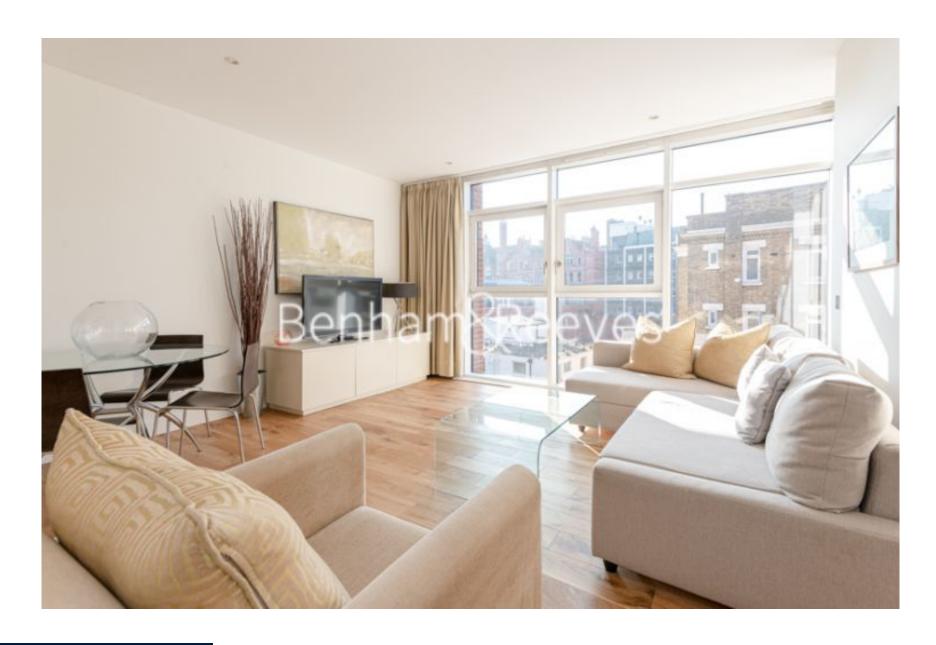

**Hepworth Court, Grosvenor Waterside, SW1** 

£775 per week, £3,358 per month + fees

■ 1 Bedroom ■ 1 Bathroom □ Furnished

A smartly-appointed 596 sq ft ONE-BEDROOM apartment on the 4th Floor of HEPWORTH COURT in GROSVENOR WATERSIDE where residents benefit from 24-Hr CONCIERGE, luxury HEALTH CLUB, an on-site Sainsburys market & delicatessan.

## **Property features**

1 Bedroom | 1 Bathroom | Open Plan Reception | Furnished | Fully-Fitted Kitchen | EPC-C | 596 Sq Ft | Luxury Health Club | 24 Hr Concierge | Sloane Square & Victoria Underground Stations