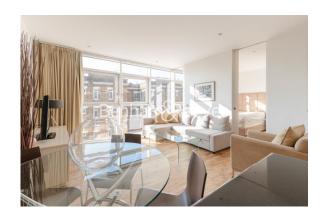

**Hepworth Court, Grosvenor Waterside, SW1** 

£775 per week, £3,358 per month + fees

■ 1 Bedroom ■ 1 Bathroom □ Furnished

A smartly-appointed 596 sq ft ONE-BEDROOM apartment on the 4th Floor of HEPWORTH COURT in GROSVENOR WATERSIDE where residents benefit from 24-Hr CONCIERGE, luxury HEALTH CLUB, an on-site Sainsburys market & delicatessan.

## **Property features**

1 Bedroom | 1 Bathroom | Open Plan Reception | Furnished | Fully-Fitted Kitchen | EPC-C | 596 Sq Ft | Luxury Health Club | 24 Hr Concierge | Sloane Square & Victoria Underground Stations