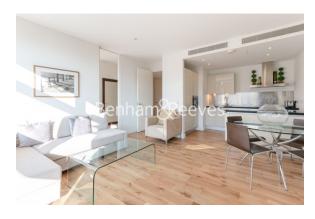

**Hepworth Court, Grosvenor Waterside, SW1** 

£775 per week, £3,358 per month + fees

■ 1 Bedroom ■ 1 Bathroom □ Furnished

A smartly-appointed 596 sq ft ONE-BEDROOM apartment on the 4th Floor of HEPWORTH COURT in GROSVENOR WATERSIDE where residents benefit from 24-Hr CONCIERGE, luxury HEALTH CLUB, an on-site Sainsburys market & delicatessan.

## **Property features**

1 Bedroom | 1 Bathroom | Open Plan Reception | Furnished | Fully-Fitted Kitchen | EPC-C | 596 Sq Ft | Luxury Health Club | 24 Hr Concierge | Sloane Square & Victoria Underground Stations