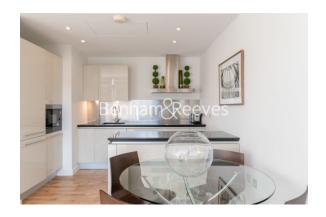

**Hepworth Court, Grosvenor Waterside, SW1** 

£775 per week, £3,358 per month + fees

■ 1 Bedroom ■ 1 Bathroom □ Furnished

A smartly-appointed 596 sq ft ONE-BEDROOM apartment on the 4th Floor of HEPWORTH COURT in GROSVENOR WATERSIDE where residents benefit from 24-Hr CONCIERGE, luxury HEALTH CLUB, an on-site Sainsburys market & delicatessan.

## **Property features**

1 Bedroom | 1 Bathroom | Open Plan Reception | Furnished | Fully-Fitted Kitchen | EPC-C | 596 Sq Ft | Luxury Health Club | 24 Hr Concierge | Sloane Square & Victoria Underground Stations