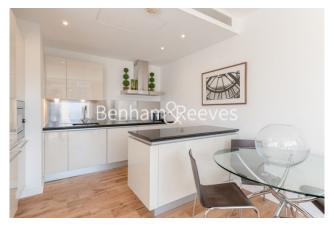

**Hepworth Court, Grosvenor Waterside, SW1** 

£775 per week, £3,358 per month + fees

■ 1 Bedroom ■ 1 Bathroom □ Furnished

A smartly-appointed 596 sq ft ONE-BEDROOM apartment on the 4th Floor of HEPWORTH COURT in GROSVENOR WATERSIDE where residents benefit from 24-Hr CONCIERGE, luxury HEALTH CLUB, an on-site Sainsburys market & delicatessan.

## **Property features**

1 Bedroom | 1 Bathroom | Open Plan Reception | Furnished | Fully-Fitted Kitchen | EPC-C | 596 Sq Ft | Luxury Health Club | 24 Hr Concierge | Sloane Square & Victoria Underground Stations