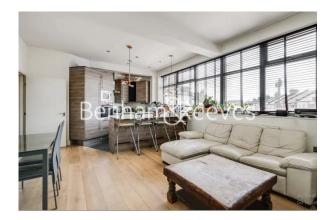

## 🛋 4 Bedrooms 🖼 3 Bathrooms 🕮 Furnished

Exceptional large luxury 1st floor apartment with large private roof terrace offering stunning panoramic views, and secure covered bicycle store, situated within a secure, gated development near the heart of Willesden High Road. Ideally located a short stroll from Dollis hill Underground Staton (Jubilee Line).

### **Property features**

Four spacious bedrooms | Three modern bathrooms, including an en-suite | Open-plan living area with a fully fitted contemporary kitch | Private roof terrace with panoramic views | Approx. 1,409 sq ft of internal living space | EPC- E | Covered, secure bicycle storage (free of charge) | Near Gladstone Park with tennis courts and outdoor gym | Close to local bus routes for excellent transport links | Moments from Dollis Hill Station (Jubilee Line - Zone 3)