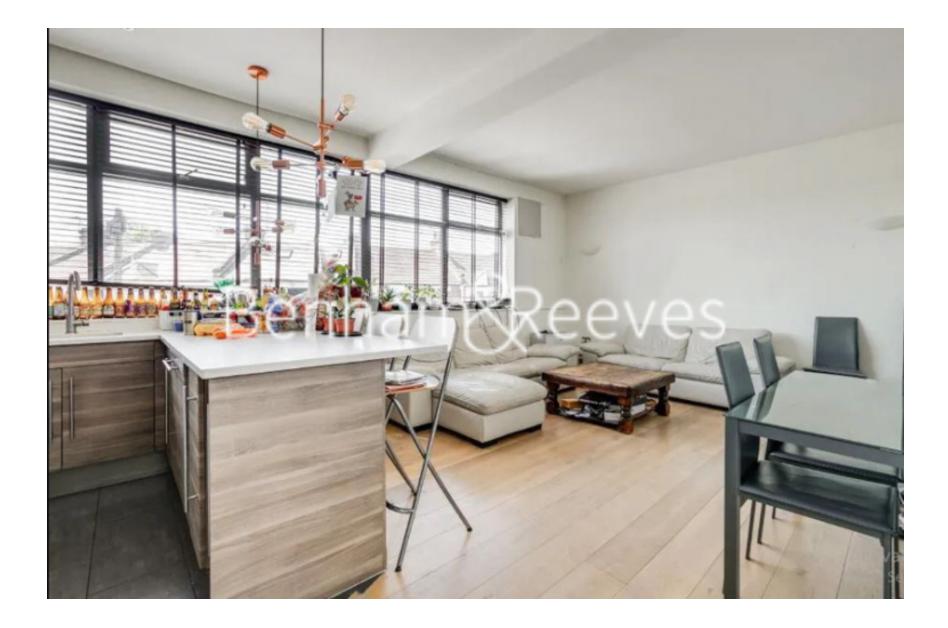

## 🛋 4 Bedrooms 🖼 3 Bathrooms 🕮 Furnished

Exceptional large luxury 1st floor apartment with large private roof terrace offering stunning panoramic views, and secure covered bicycle store, situated within a secure, gated development near the heart of Willesden High Road. Ideally located a short stroll from Dollis hill Underground Staton (Jubilee Line).

### **Property features**

Four spacious bedrooms | Three modern bathrooms, including an en-suite | Open-plan living area with a fully fitted contemporary kitch | Private roof terrace with panoramic views | Approx. 1,409 sq ft of internal living space | EPC- E | Covered, secure bicycle storage (free of charge) | Near Gladstone Park with tennis courts and outdoor gym | Close to local bus routes for excellent transport links | Moments from Dollis Hill Station (Jubilee Line - Zone 3)