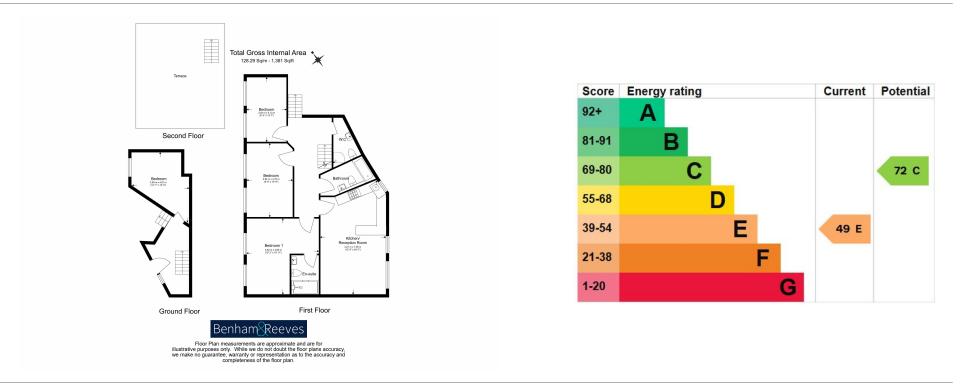

### **Property features**

Four spacious bedrooms | Three modern bathrooms, including an en-suite | Open-plan living area with a fully fitted contemporary kitch | Private roof terrace with panoramic views | Approx. 1,409 sq ft of internal living space | EPC- E | Covered, secure bicycle storage (free of charge) | Near Gladstone Park with tennis courts and outdoor gym | Close to local bus routes for excellent transport links | Moments from Dollis Hill Station (Jubilee Line - Zone 3)