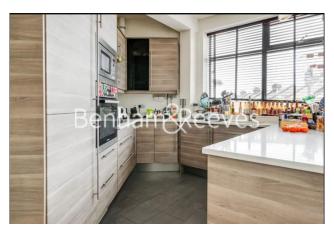

### **Property features**

Four spacious bedrooms | Three modern bathrooms, including an en-suite | Open-plan living area with a fully fitted contemporary kitch | Private roof terrace with panoramic views | Approx. 1,409 sq ft of internal living space | EPC- E | Covered, secure bicycle storage (free of charge) | Near Gladstone Park with tennis courts and outdoor gym | Close to local bus routes for excellent transport links | Moments from Dollis Hill Station (Jubilee Line - Zone 3)