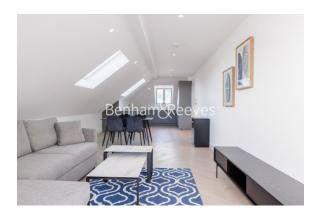

Please **click here** for full detail

Spacious 1-bedroom with stylish built-in wardrobes | Situated on the desirable 2nd floor | Expansive, south-facing reception room, perfect for sunlight | High-end, fully integrated kitchen with luxury finishes | Elegant Italian stone bathroom for a touch of sophistication | EPC-B | Generous 769 sq. ft of living space | Comfortable underfloor heating throughout the flat | Convenient bike storage available | Easy access to Wimbledon Park Station& Havdon's Road Station