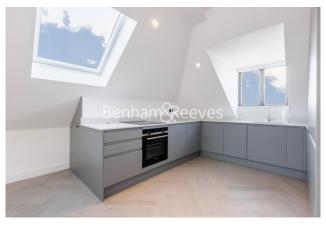

Please **click here** for full detail

Spacious 1-bedroom with stylish built-in wardrobes | Situated on the desirable 2nd floor | Expansive, south-facing reception room, perfect for sunlight | High-end, fully integrated kitchen with luxury finishes | Elegant Italian stone bathroom for a touch of sophistication | EPC-B | Generous 769 sq. ft of living space | Comfortable underfloor heating throughout the flat | Convenient bike storage available | Easy access to Wimbledon Park Station& Havdon's Road Station