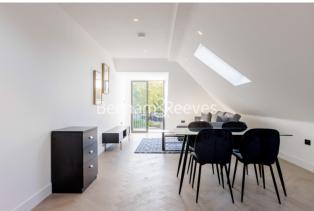

Please **click here** for full detail

Spacious 1-bedroom with stylish built-in wardrobes | Situated on the desirable 2nd floor | Expansive, south-facing reception room, perfect for sunlight | High-end, fully integrated kitchen with luxury finishes | Elegant Italian stone bathroom for a touch of sophistication | EPC-B | Generous 769 sq. ft of living space | Comfortable underfloor heating throughout the flat | Convenient bike storage available | Easy access to Wimbledon Park Station& Havdon's Road Station