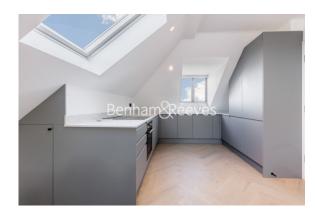

Please **click here** for full detail

Spacious 1-bedroom with stylish built-in wardrobes | Situated on the desirable 2nd floor | Expansive, south-facing reception room, perfect for sunlight | High-end, fully integrated kitchen with luxury finishes | Elegant Italian stone bathroom for a touch of sophistication | EPC-B | Generous 769 sq. ft of living space | Comfortable underfloor heating throughout the flat | Convenient bike storage available | Easy access to Wimbledon Park Station& Havdon's Road Station