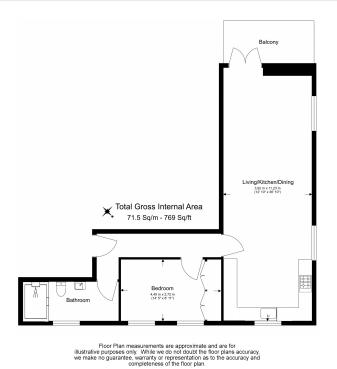

Please **click here** for full detail

Spacious 1-bedroom with stylish built-in wardrobes | Situated on the desirable 2nd floor | Expansive, south-facing reception room, perfect for sunlight | High-end, fully integrated kitchen with luxury finishes | Elegant Italian stone bathroom for a touch of sophistication | EPC-B | Generous 769 sq. ft of living space | Comfortable underfloor heating throughout the flat | Convenient bike storage available | Easy access to Wimbledon Park Station& Havdon's Road Station