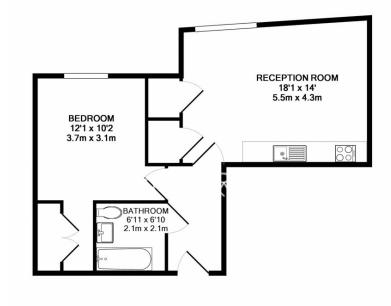

## Residence Tower, Woodberry Grove, N4

£450 per week, £1,950 per month + fees

130RT.N4
TOTAL APPROX. FLOOR AREA 551 SQ.FT. (51.2 SQ.M.)

Whilst every attempt has been made to ensure the accuracy of the floor plan contained here, measurements of doors, windows, rooms and any other items are approximate and no responsibility is taken for any error, omission, or mis-statement. This plan is for illustrative purposes only and should be used as such by any prospective purchaser. The services, systems and appliances shown have not been tested and no guarantee as to their operability or efficiency can be given Made with Metropix ©2016