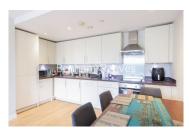

Love Lane, Woolwich Central, SE18

£462 per week, £2,000 per month + fees

■ 2 Bedrooms ■ 1 Bathroom ■ Furnished

Contemporary furnished 11th floor apartment situated in an ever-popular Woolwich central development offering a unique panoramic view of Woolwich Town. Located moments away from Woolwich Arsenal Elizabeth Line, DLR & National rail links.

## **Property features**

2 Double Bedroom Apartment with Built in Wardrobe | Open plan kitchen with well known integrated Appliances | Bright and Airy Spaces with Open Plan Layout | Private Balcony | 24 Concierge Service with CCTV security | EPC-C | Ample Inbuilt Storage | Excellent on-site amenities, shops, bars, restaurants | Minutes to Woolwich DLR and Elizabeth Line Cross Rail