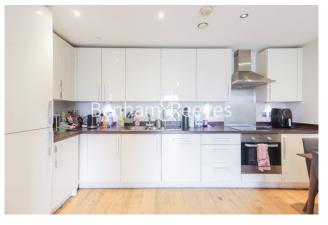

## **Property features**

2 Double Bedroom Apartment with Built in Wardrobe | Open plan kitchen with well known integrated Appliances | Bright and Airy Spaces with Open Plan Layout | Private Balcony | 24 Concierge Service with CCTV security | EPC-C | Ample Inbuilt Storage | Excellent on-site amenities, shops, bars, restaurants | Minutes to Woolwich DLR and Elizabeth Line Cross Rail