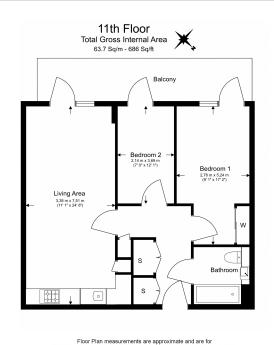

## **Property features**

2 Double Bedroom Apartment with Built in Wardrobe | Open plan kitchen with well known integrated Appliances | Bright and Airy Spaces with Open Plan Layout | Private Balcony | 24 Concierge Service with CCTV security | EPC-C | Ample Inbuilt Storage | Excellent on-site amenities, shops, bars, restaurants | Minutes to Woolwich DLR and Elizabeth Line Cross Rail

## Love Lane, Woolwich Central, SE18

£462 per week, £2,000 per month + fees

illustrative purposes only. While we do not doubt the floor plans accuracy we make no guarantee, warranty or representation as to the accuracy and completeness of the floor plan.