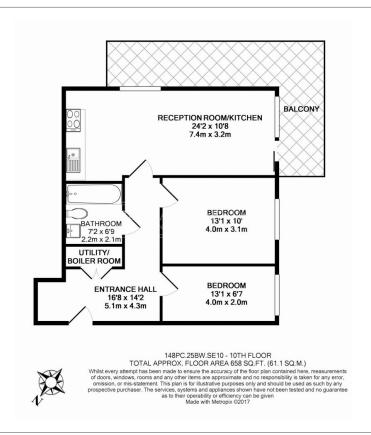

Barge Walk, Woolwich, SE10

£508 per week, £2,201 per month + fees

■ 2 Bedrooms 

■ 1 Bathroom 

■ Unfurnished

A modern 10th floor apartment with direct River views and communal roof terrace, located a short walk from the O2, and with excellent transport links with the North Greenwich Underground Station.

## **Property features**

2 Bedrooms | 1 Bathroom | Open Planned Living | Fitted Kitchen | Unfurnished | EPC-C | 24 Hour Concierge | Balcony | Nearby North Greenwich Station

For more information about this property, please call our Woolwich branch on