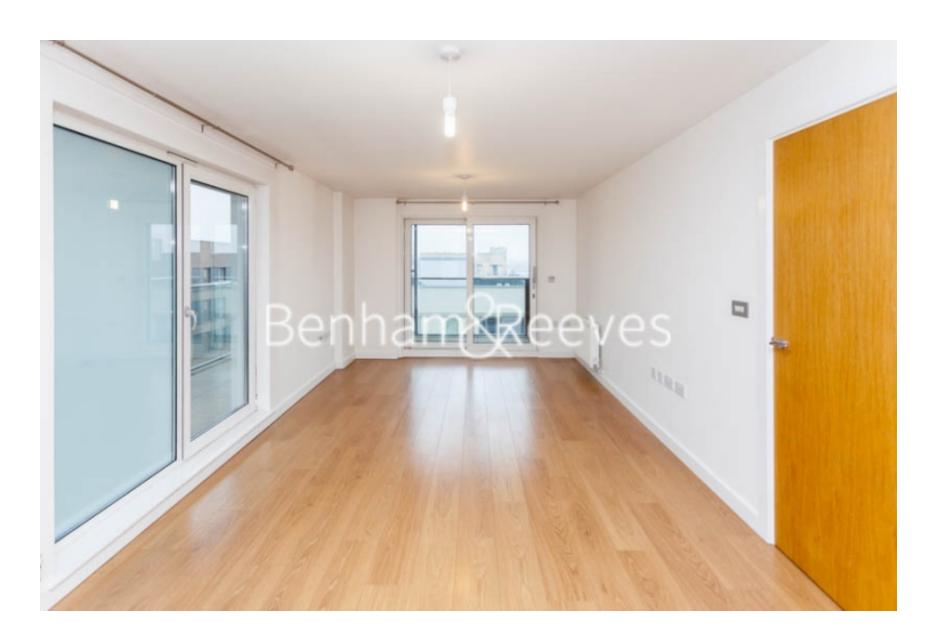

Barge Walk, Woolwich, SE10

£508 per week, £2,201 per month + fees

■ 2 Bedrooms 

■ 1 Bathroom 

■ Unfurnished

A modern 10th floor apartment with direct River views and communal roof terrace, located a short walk from the O2, and with excellent transport links with the North Greenwich Underground Station.

## **Property features**

2 Bedrooms | 1 Bathroom | Open Planned Living | Fitted Kitchen | Unfurnished | EPC-C | 24 Hour Concierge | Balcony | Nearby North Greenwich Station

For more information about this property, please call our Woolwich branch on