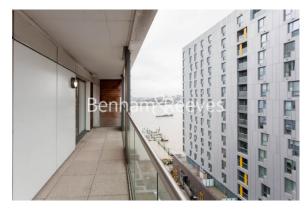

Barge Walk, Woolwich, SE10

£508 per week, £2,201 per month + fees

■ 2 Bedrooms 

■ 1 Bathroom 

■ Unfurnished

A modern 10th floor apartment with direct River views and communal roof terrace, located a short walk from the O2, and with excellent transport links with the North Greenwich Underground Station.

## **Property features**

2 Bedrooms | 1 Bathroom | Open Planned Living | Fitted Kitchen | Unfurnished | EPC-C | 24 Hour Concierge | Balcony | Nearby North Greenwich Station

For more information about this property, please call our Woolwich branch on