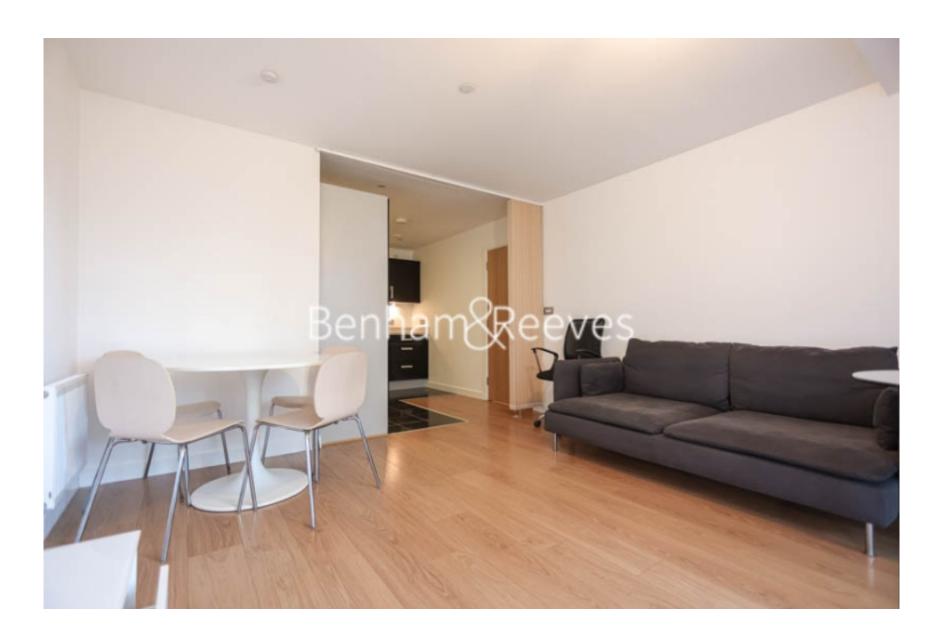

Barge Walk, Woolwich, SE10

£439 per week, £1,902 per month + fees

■ 1 Bedroom ■ 1 Bathroom □ Furnished

A modern spacious 2nd floor apartment situated in a sought-after development a short walk from the O2. in North Greenwich. There are excellent transport links from North Greenwich Underground station. EPC B

## **Property features**

Contemporary furnished 1 bed 1 bath flat located | Open plan kitchen with integrated kitchen appliance | Ample storage with large wardrobe | Large Bathroom | Large Terrace | EPC-B | Communal Roof Terrace access | Concierge service with security | Close to Amenities | Close to North Greenwich Tube Station