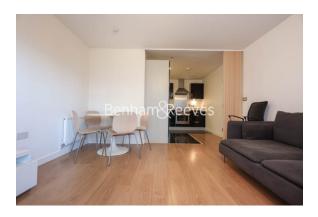

Barge Walk, Woolwich, SE10

£439 per week, £1,902 per month + fees

■ 1 Bedroom ■ 1 Bathroom □ Furnished

A modern spacious 2nd floor apartment situated in a sought-after development a short walk from the O2. in North Greenwich. There are excellent transport links from North Greenwich Underground station. EPC B

## **Property features**

Contemporary furnished 1 bed 1 bath flat located | Open plan kitchen with integrated kitchen appliance | Ample storage with large wardrobe | Large Bathroom | Large Terrace | EPC-B | Communal Roof Terrace access | Concierge service with security | Close to Amenities | Close to North Greenwich Tube Station