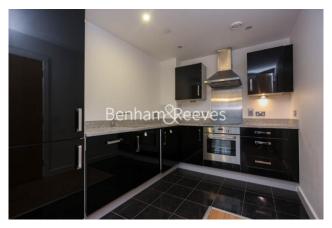

## **Property features**

Contemporary furnished 1 bed 1 bath flat located | Open plan kitchen with integrated kitchen appliance | Ample storage with large wardrobe | Large Bathroom | Large Terrace | EPC-B | Communal Roof Terrace access | Concierge service with security | Close to Amenities | Close to North Greenwich Tube Station