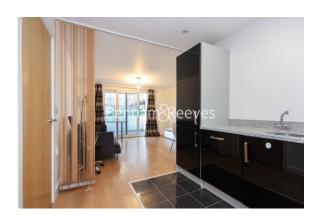

Barge Walk, Woolwich, SE10

£439 per week, £1,902 per month + fees

■ 1 Bedroom ■ 1 Bathroom □ Furnished

A modern spacious 2nd floor apartment situated in a sought-after development a short walk from the O2. in North Greenwich. There are excellent transport links from North Greenwich Underground station. EPC B

## **Property features**

Contemporary furnished 1 bed 1 bath flat located | Open plan kitchen with integrated kitchen appliance | Ample storage with large wardrobe | Large Bathroom | Large Terrace | EPC-B | Communal Roof Terrace access | Concierge service with security | Close to Amenities | Close to North Greenwich Tube Station