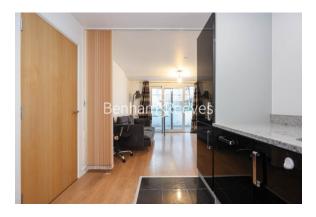

## **Property features**

Contemporary furnished 1 bed 1 bath flat located | Open plan kitchen with integrated kitchen appliance | Ample storage with large wardrobe | Large Bathroom | Large Terrace | EPC-B | Communal Roof Terrace access | Concierge service with security | Close to Amenities | Close to North Greenwich Tube Station