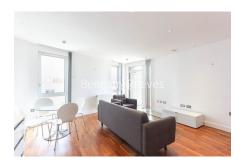

John Donne Way, Woolwich, SE10

£531 per week, £2,301 per month + fees

■ 2 Bedrooms ■ 2 Bathrooms ■ Furnished

Contemporary furnished 6th floor apartment, with secure eye entry phone system, situated in a well-known development Greenwich. Moments to Greenwich DLR station. EPC B

## **Property features**

Contemporary furnished 2 bed 2 bath flat located | Open plan kitchen with well-known brand kitchen appliances | Private balcony | Concierge service with CCTV security | Communal roof terrace and private communal courtyard access | EPC-B | On site PURE GYM access and Child Nursery | Close to amenities | Moments to Greenwich DLR station