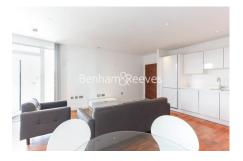

John Donne Way, Woolwich, SE10

£531 per week, £2,301 per month + fees

■ 2 Bedrooms ■ 2 Bathrooms ■ Furnished

Contemporary furnished 6th floor apartment, with secure eye entry phone system, situated in a well-known development Greenwich. Moments to Greenwich DLR station. EPC B

## **Property features**

Contemporary furnished 2 bed 2 bath flat located | Open plan kitchen with well-known brand kitchen appliances | Private balcony | Concierge service with CCTV security | Communal roof terrace and private communal courtyard access | EPC-B | On site PURE GYM access and Child Nursery | Close to amenities | Moments to Greenwich DLR station