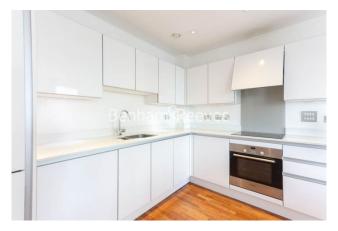

## **Property features**

Contemporary furnished 2 bed 2 bath flat located | Open plan kitchen with well-known brand kitchen appliances | Private balcony | Concierge service with CCTV security | Communal roof terrace and private communal courtyard access | EPC-B | On site PURE GYM access and Child Nursery | Close to amenities | Moments to Greenwich DLR station