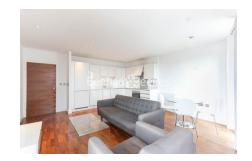

John Donne Way, Woolwich, SE10

£531 per week, £2,301 per month + fees

■ 2 Bedrooms ■ 2 Bathrooms ■ Furnished

Contemporary furnished 6th floor apartment, with secure eye entry phone system, situated in a well-known development Greenwich. Moments to Greenwich DLR station. EPC B

## **Property features**

Contemporary furnished 2 bed 2 bath flat located | Open plan kitchen with well-known brand kitchen appliances | Private balcony | Concierge service with CCTV security | Communal roof terrace and private communal courtyard access | EPC-B | On site PURE GYM access and Child Nursery | Close to amenities | Moments to Greenwich DLR station