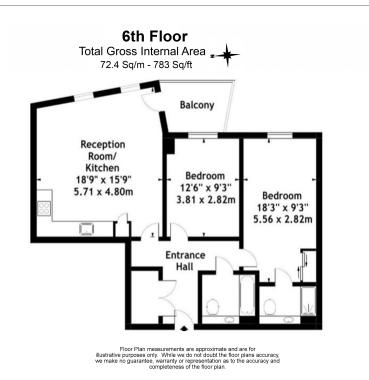

John Donne Way, Woolwich, SE10

£531 per week, £2,301 per month + fees

■ 2 Bedrooms ■ 2 Bathrooms ■ Furnished

Contemporary furnished 6th floor apartment, with secure eye entry phone system, situated in a well-known development Greenwich. Moments to Greenwich DLR station. EPC B

## **Property features**

Contemporary furnished 2 bed 2 bath flat located | Open plan kitchen with well-known brand kitchen appliances | Private balcony | Concierge service with CCTV security | Communal roof terrace and private communal courtyard access | EPC-B | On site PURE GYM access and Child Nursery | Close to amenities | Moments to Greenwich DLR station