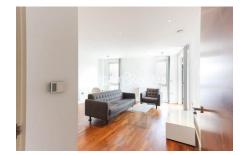

John Donne Way, Woolwich, SE10

£531 per week, £2,301 per month + fees

■ 2 Bedrooms ■ 2 Bathrooms ■ Furnished

Contemporary furnished 6th floor apartment, with secure eye entry phone system, situated in a well-known development Greenwich. Moments to Greenwich DLR station. EPC B

## **Property features**

Contemporary furnished 2 bed 2 bath flat located | Open plan kitchen with well-known brand kitchen appliances | Private balcony | Concierge service with CCTV security | Communal roof terrace and private communal courtyard access | EPC-B | On site PURE GYM access and Child Nursery | Close to amenities | Moments to Greenwich DLR station