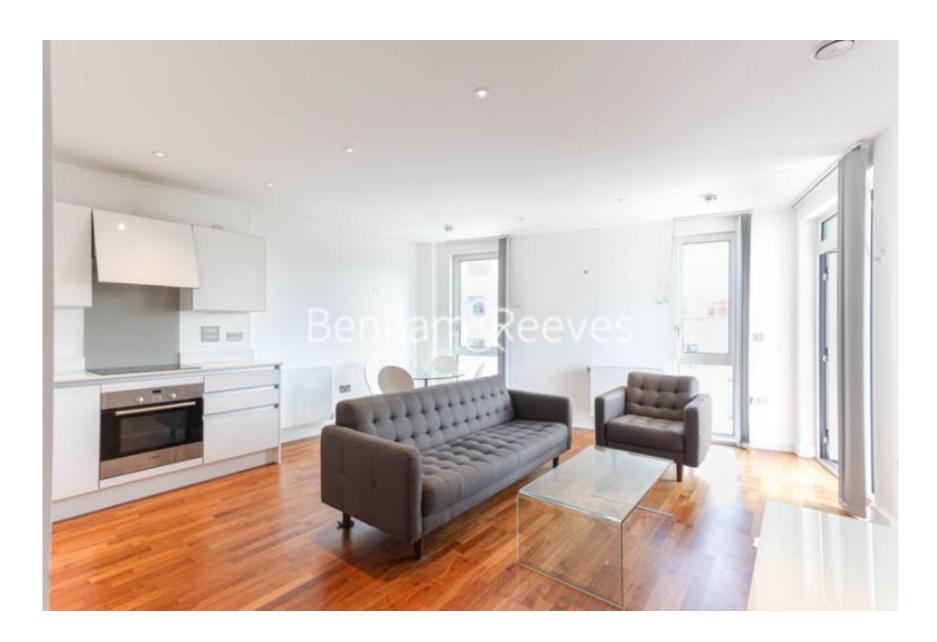

John Donne Way, Woolwich, SE10

£531 per week, £2,301 per month + fees

■ 2 Bedrooms ■ 2 Bathrooms ■ Furnished

Contemporary furnished 6th floor apartment, with secure eye entry phone system, situated in a well-known development Greenwich. Moments to Greenwich DLR station. EPC B

## **Property features**

Contemporary furnished 2 bed 2 bath flat located | Open plan kitchen with well-known brand kitchen appliances | Private balcony | Concierge service with CCTV security | Communal roof terrace and private communal courtyard access | EPC-B | On site PURE GYM access and Child Nursery | Close to amenities | Moments to Greenwich DLR station