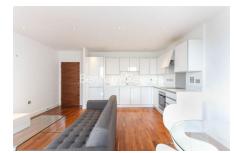

## **Property features**

Contemporary furnished 2 bed 2 bath flat located | Open plan kitchen with well-known brand kitchen appliances | Private balcony | Concierge service with CCTV security | Communal roof terrace and private communal courtyard access | EPC-B | On site PURE GYM access and Child Nursery | Close to amenities | Moments to Greenwich DLR station