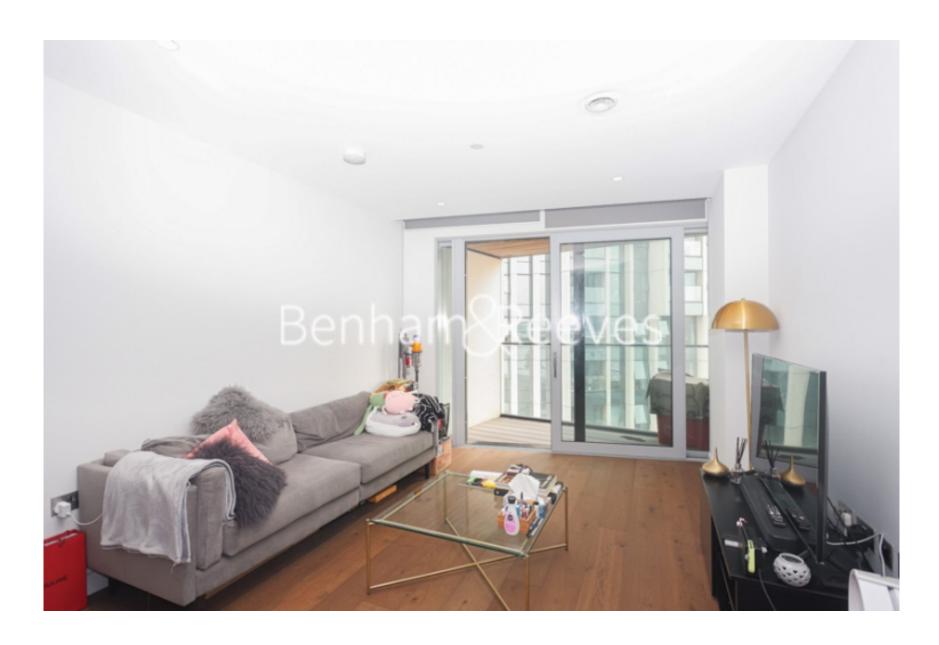

**Cutter Lane, Woolwich, SE10** 

£739 per week, £3,202 per month + fees

A luxury contemporarily furnished apartment, with River views and private roof terrace.

Please click here for full detail

## **Property features**

Large private terrace | Residents' swimming pool | Residents' roof terraces | 24 hours concierge | Residents' gym | EPC-B | Floor to ceiling windows | Built in wardrobes | Sauna and various private resident gardens | Moments to Jubilee Line Tube station