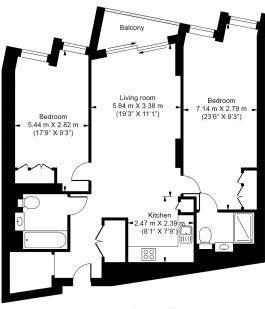

## 3rd Floor Total Gross Internal Area 81.01 Sq/m - 872 Sq/ft

Floor Plan measurements are approximate and are for illustrative purposes only. While we do not doubt the floor plans accuracy, we make no guarantee, warranty or representation as to the accuracy and completeness of the floor plan.