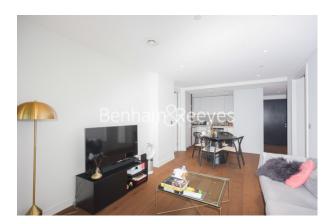

**Cutter Lane, Woolwich, SE10** 

£739 per week, £3,202 per month + fees

A luxury contemporarily furnished apartment, with River views and private roof terrace.

Please click here for full detail

## **Property features**

Large private terrace | Residents' swimming pool | Residents' roof terraces | 24 hours concierge | Residents' gym | EPC-B | Floor to ceiling windows | Built in wardrobes | Sauna and various private resident gardens | Moments to Jubilee Line Tube station