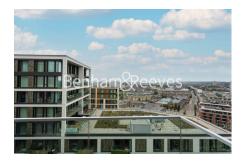

## 🛋 1 Bedroom 🖼 1 Bathroom 🕮 Furnished

A rare opportunity for this contemporary 17th floor penthouse apartment, with exclusive residents' Waterside Club, situated within an impressive modern Riverside development located beside the River Thames in Woolwich. The nearest Tube is Woolwich Arsenal.

### **Property features**

1 x Double Bedroom with Large Built in Wardrobes (17th Floor | 1 x Luxury Bathrooms (Shower Rooms) | Open Plan Large Reception with Dining Area / Large Windows | Fully Fitted Kitchen Integrated with Well-Known Appliances | Excellent Onsite Resident Amenities | EPC-B | 24 Hours Concierge Service and 24 Hours CCTV security | Resident Swimming Pool, Gym, Spa and Cinema | Minutes to Woolwich DLR, Train and Cross Rail