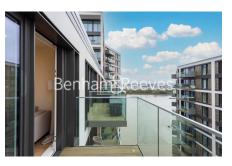

## 🛋 1 Bedroom 🖼 1 Bathroom 🕮 Furnished

A rare opportunity for this contemporary 17th floor penthouse apartment, with exclusive residents' Waterside Club, situated within an impressive modern Riverside development located beside the River Thames in Woolwich. The nearest Tube is Woolwich Arsenal.

### **Property features**

1 x Double Bedroom with Large Built in Wardrobes (17th Floor | 1 x Luxury Bathrooms (Shower Rooms) | Open Plan Large Reception with Dining Area / Large Windows | Fully Fitted Kitchen Integrated with Well-Known Appliances | Excellent Onsite Resident Amenities | EPC-B | 24 Hours Concierge Service and 24 Hours CCTV security | Resident Swimming Pool, Gym, Spa and Cinema | Minutes to Woolwich DLR, Train and Cross Rail