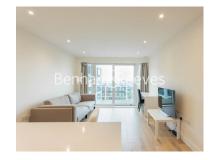

## 🛋 1 Bedroom 🖼 1 Bathroom 🕮 Furnished

A rare opportunity for this contemporary 17th floor penthouse apartment, with exclusive residents' Waterside Club, situated within an impressive modern Riverside development located beside the River Thames in Woolwich. The nearest Tube is Woolwich Arsenal.

### **Property features**

1 x Double Bedroom with Large Built in Wardrobes (17th Floor | 1 x Luxury Bathrooms (Shower Rooms) | Open Plan Large Reception with Dining Area / Large Windows | Fully Fitted Kitchen Integrated with Well-Known Appliances | Excellent Onsite Resident Amenities | EPC-B | 24 Hours Concierge Service and 24 Hours CCTV security | Resident Swimming Pool, Gym, Spa and Cinema | Minutes to Woolwich DLR, Train and Cross Rail