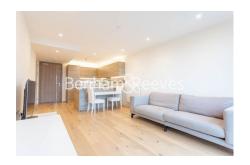

## 🛋 1 Bedroom 🖼 1 Bathroom 🕮 Furnished

A rare opportunity for this contemporary 17th floor penthouse apartment, with exclusive residents' Waterside Club, situated within an impressive modern Riverside development located beside the River Thames in Woolwich. The nearest Tube is Woolwich Arsenal.

### **Property features**

1 x Double Bedroom with Large Built in Wardrobes (17th Floor | 1 x Luxury Bathrooms (Shower Rooms) | Open Plan Large Reception with Dining Area / Large Windows | Fully Fitted Kitchen Integrated with Well-Known Appliances | Excellent Onsite Resident Amenities | EPC-B | 24 Hours Concierge Service and 24 Hours CCTV security | Resident Swimming Pool, Gym, Spa and Cinema | Minutes to Woolwich DLR, Train and Cross Rail