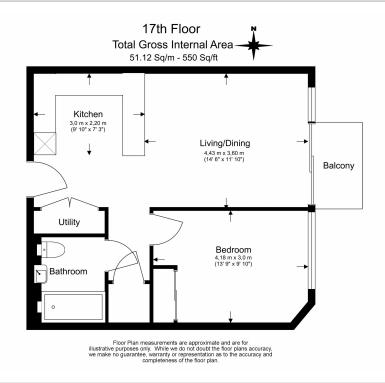

## 🛋 1 Bedroom 🖼 1 Bathroom 🕮 Furnished

A rare opportunity for this contemporary 17th floor penthouse apartment, with exclusive residents' Waterside Club, situated within an impressive modern Riverside development located beside the River Thames in Woolwich. The nearest Tube is Woolwich Arsenal.

### **Property features**

1 x Double Bedroom with Large Built in Wardrobes (17th Floor | 1 x Luxury Bathrooms (Shower Rooms) | Open Plan Large Reception with Dining Area / Large Windows | Fully Fitted Kitchen Integrated with Well-Known Appliances | Excellent Onsite Resident Amenities | EPC-B | 24 Hours Concierge Service and 24 Hours CCTV security | Resident Swimming Pool, Gym, Spa and Cinema | Minutes to Woolwich DLR, Train and Cross Rail