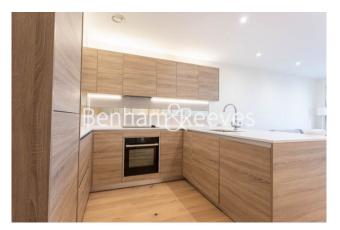

### **Property features**

1 x Double Bedroom with Large Built in Wardrobes (17th Floor | 1 x Luxury Bathrooms (Shower Rooms) | Open Plan Large Reception with Dining Area / Large Windows | Fully Fitted Kitchen Integrated with Well-Known Appliances | Excellent Onsite Resident Amenities | EPC-B | 24 Hours Concierge Service and 24 Hours CCTV security | Resident Swimming Pool, Gym, Spa and Cinema | Minutes to Woolwich DLR, Train and Cross Rail