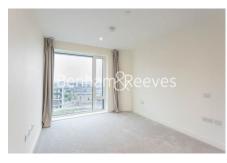

## 🛋 1 Bedroom 🖼 1 Bathroom 🕮 Furnished

A rare opportunity for this contemporary 17th floor penthouse apartment, with exclusive residents' Waterside Club, situated within an impressive modern Riverside development located beside the River Thames in Woolwich. The nearest Tube is Woolwich Arsenal.

### **Property features**

1 x Double Bedroom with Large Built in Wardrobes (17th Floor | 1 x Luxury Bathrooms (Shower Rooms) | Open Plan Large Reception with Dining Area / Large Windows | Fully Fitted Kitchen Integrated with Well-Known Appliances | Excellent Onsite Resident Amenities | EPC-B | 24 Hours Concierge Service and 24 Hours CCTV security | Resident Swimming Pool, Gym, Spa and Cinema | Minutes to Woolwich DLR, Train and Cross Rail