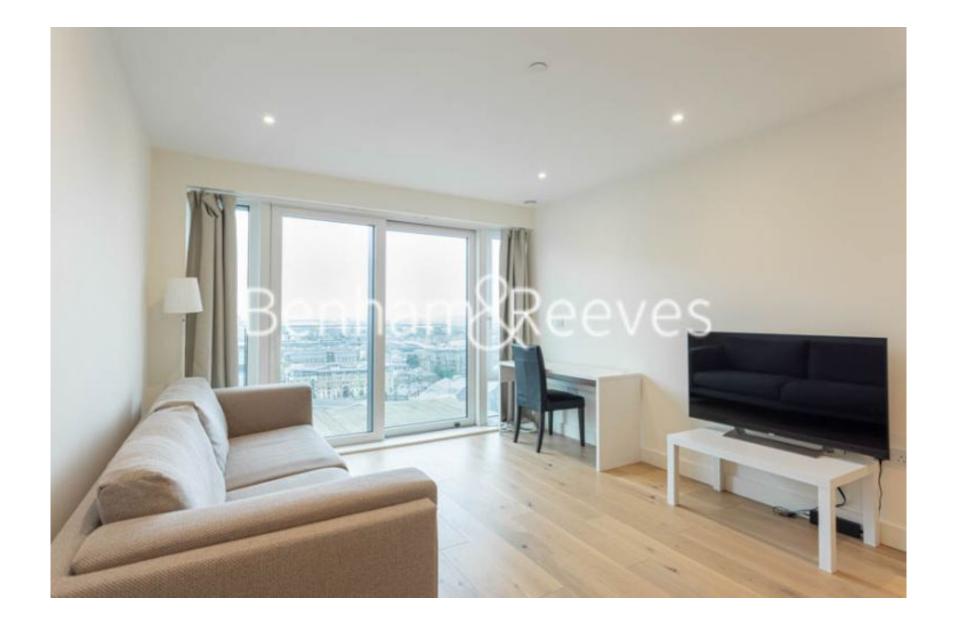

## 🛋 1 Bedroom 🖼 1 Bathroom 🕮 Furnished

A rare opportunity for this contemporary 17th floor penthouse apartment, with exclusive residents' Waterside Club, situated within an impressive modern Riverside development located beside the River Thames in Woolwich. The nearest Tube is Woolwich Arsenal.

### **Property features**

1 x Double Bedroom with Large Built in Wardrobes (17th Floor | 1 x Luxury Bathrooms (Shower Rooms) | Open Plan Large Reception with Dining Area / Large Windows | Fully Fitted Kitchen Integrated with Well-Known Appliances | Excellent Onsite Resident Amenities | EPC-B | 24 Hours Concierge Service and 24 Hours CCTV security | Resident Swimming Pool, Gym, Spa and Cinema | Minutes to Woolwich DLR, Train and Cross Rail