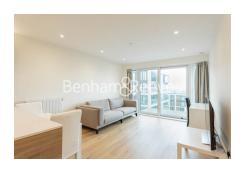

### **Property features**

1 x Double Bedroom with Large Built in Wardrobes (17th Floor | 1 x Luxury Bathrooms (Shower Rooms) | Open Plan Large Reception with Dining Area / Large Windows | Fully Fitted Kitchen Integrated with Well-Known Appliances | Excellent Onsite Resident Amenities | EPC-B | 24 Hours Concierge Service and 24 Hours CCTV security | Resident Swimming Pool, Gym, Spa and Cinema | Minutes to Woolwich DLR, Train and Cross Rail