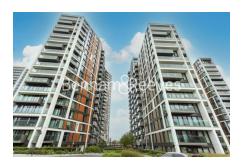

## 🛋 1 Bedroom 🖼 1 Bathroom 🕮 Furnished

A rare opportunity for this contemporary 17th floor penthouse apartment, with exclusive residents' Waterside Club, situated within an impressive modern Riverside development located beside the River Thames in Woolwich. The nearest Tube is Woolwich Arsenal.

### **Property features**

1 x Double Bedroom with Large Built in Wardrobes (17th Floor | 1 x Luxury Bathrooms (Shower Rooms) | Open Plan Large Reception with Dining Area / Large Windows | Fully Fitted Kitchen Integrated with Well-Known Appliances | Excellent Onsite Resident Amenities | EPC-B | 24 Hours Concierge Service and 24 Hours CCTV security | Resident Swimming Pool, Gym, Spa and Cinema | Minutes to Woolwich DLR, Train and Cross Rail