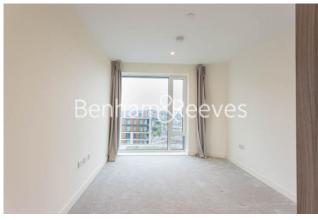

## 🛋 1 Bedroom 🖼 1 Bathroom 🕮 Furnished

A rare opportunity for this contemporary 17th floor penthouse apartment, with exclusive residents' Waterside Club, situated within an impressive modern Riverside development located beside the River Thames in Woolwich. The nearest Tube is Woolwich Arsenal.

### **Property features**

1 x Double Bedroom with Large Built in Wardrobes (17th Floor | 1 x Luxury Bathrooms (Shower Rooms) | Open Plan Large Reception with Dining Area / Large Windows | Fully Fitted Kitchen Integrated with Well-Known Appliances | Excellent Onsite Resident Amenities | EPC-B | 24 Hours Concierge Service and 24 Hours CCTV security | Resident Swimming Pool, Gym, Spa and Cinema | Minutes to Woolwich DLR, Train and Cross Rail