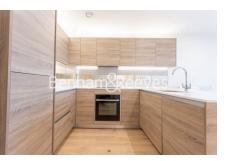

### **Property features**

1 x Double Bedroom with Large Built in Wardrobes (17th Floor | 1 x Luxury Bathrooms (Shower Rooms) | Open Plan Large Reception with Dining Area / Large Windows | Fully Fitted Kitchen Integrated with Well-Known Appliances | Excellent Onsite Resident Amenities | EPC-B | 24 Hours Concierge Service and 24 Hours CCTV security | Resident Swimming Pool, Gym, Spa and Cinema | Minutes to Woolwich DLR, Train and Cross Rail