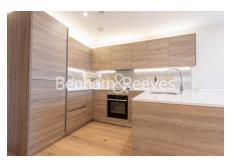

### **Property features**

1 x Double Bedroom with Large Built in Wardrobes (17th Floor | 1 x Luxury Bathrooms (Shower Rooms) | Open Plan Large Reception with Dining Area / Large Windows | Fully Fitted Kitchen Integrated with Well-Known Appliances | Excellent Onsite Resident Amenities | EPC-B | 24 Hours Concierge Service and 24 Hours CCTV security | Resident Swimming Pool, Gym, Spa and Cinema | Minutes to Woolwich DLR, Train and Cross Rail