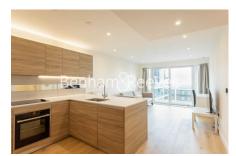

### **Property features**

1 x Double Bedroom with Large Built in Wardrobes (17th Floor | 1 x Luxury Bathrooms (Shower Rooms) | Open Plan Large Reception with Dining Area / Large Windows | Fully Fitted Kitchen Integrated with Well-Known Appliances | Excellent Onsite Resident Amenities | EPC-B | 24 Hours Concierge Service and 24 Hours CCTV security | Resident Swimming Pool, Gym, Spa and Cinema | Minutes to Woolwich DLR, Train and Cross Rail