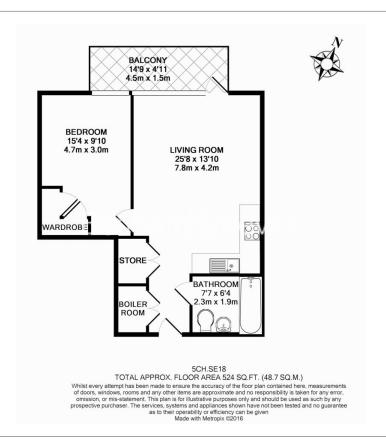

## **Property features**

One double bedroom | Family sized bathroom | Open planned living space | Fitted kitchen | Furnished | EPC-B | Riverside development | Private Balcony | 24 Hour Concierge | Nearby Woolwich Arsenal DLR Station