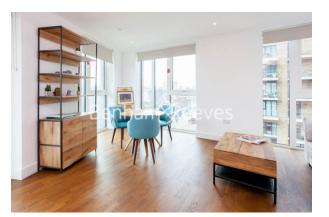

## 🛋 1 Bedroom 🛛 🛱 1 Bathroom 🕮 Furnished

Contemporary furnished 6th floor apartment situated in a sought-after riverside development in Woolwich. Conveniently located next to Woolwich Arsenal Riverboat services and is less than a five-minute walk from Woolwich Arsenal DLR and National Rail stations.

### **Property features**

Open plan kitchen with integrated kitchen appliances | Cream carpet inbedroom | Wooden flooring throughout the living area and hallway | Furnished in high specs | Moments to DLR station | EPC-B | Private Balcony | Dining Area Is Bright And Spacious | Spacious | Nearby Woolwich Arsenal DLR and National Rail stations