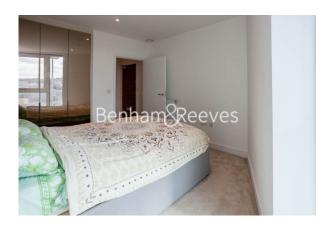

## 🛋 1 Bedroom 🛛 🛱 1 Bathroom 🕮 Furnished

Contemporary furnished 6th floor apartment situated in a sought-after riverside development in Woolwich. Conveniently located next to Woolwich Arsenal Riverboat services and is less than a five-minute walk from Woolwich Arsenal DLR and National Rail stations.

### **Property features**

Open plan kitchen with integrated kitchen appliances | Cream carpet inbedroom | Wooden flooring throughout the living area and hallway | Furnished in high specs | Moments to DLR station | EPC-B | Private Balcony | Dining Area Is Bright And Spacious | Spacious | Nearby Woolwich Arsenal DLR and National Rail stations