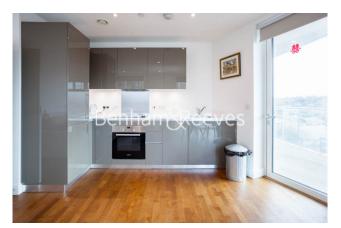

### **Property features**

Open plan kitchen with integrated kitchen appliances | Cream carpet inbedroom | Wooden flooring throughout the living area and hallway | Furnished in high specs | Moments to DLR station | EPC-B | Private Balcony | Dining Area Is Bright And Spacious | Spacious | Nearby Woolwich Arsenal DLR and National Rail stations