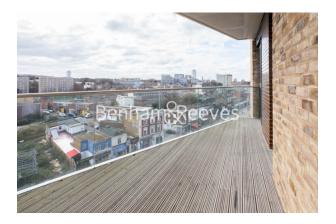

### **Property features**

Open plan kitchen with integrated kitchen appliances | Cream carpet inbedroom | Wooden flooring throughout the living area and hallway | Furnished in high specs | Moments to DLR station | EPC-B | Private Balcony | Dining Area Is Bright And Spacious | Spacious | Nearby Woolwich Arsenal DLR and National Rail stations