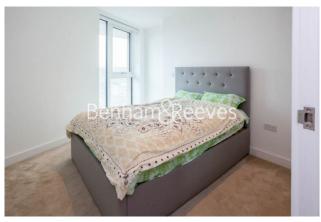

### **Property features**

Open plan kitchen with integrated kitchen appliances | Cream carpet inbedroom | Wooden flooring throughout the living area and hallway | Furnished in high specs | Moments to DLR station | EPC-B | Private Balcony | Dining Area Is Bright And Spacious | Spacious | Nearby Woolwich Arsenal DLR and National Rail stations