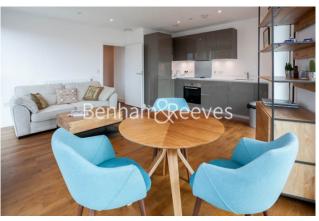

### **Property features**

Open plan kitchen with integrated kitchen appliances | Cream carpet inbedroom | Wooden flooring throughout the living area and hallway | Furnished in high specs | Moments to DLR station | EPC-B | Private Balcony | Dining Area Is Bright And Spacious | Spacious | Nearby Woolwich Arsenal DLR and National Rail stations