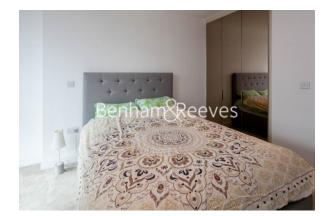

### **Property features**

Open plan kitchen with integrated kitchen appliances | Cream carpet inbedroom | Wooden flooring throughout the living area and hallway | Furnished in high specs | Moments to DLR station | EPC-B | Private Balcony | Dining Area Is Bright And Spacious | Spacious | Nearby Woolwich Arsenal DLR and National Rail stations