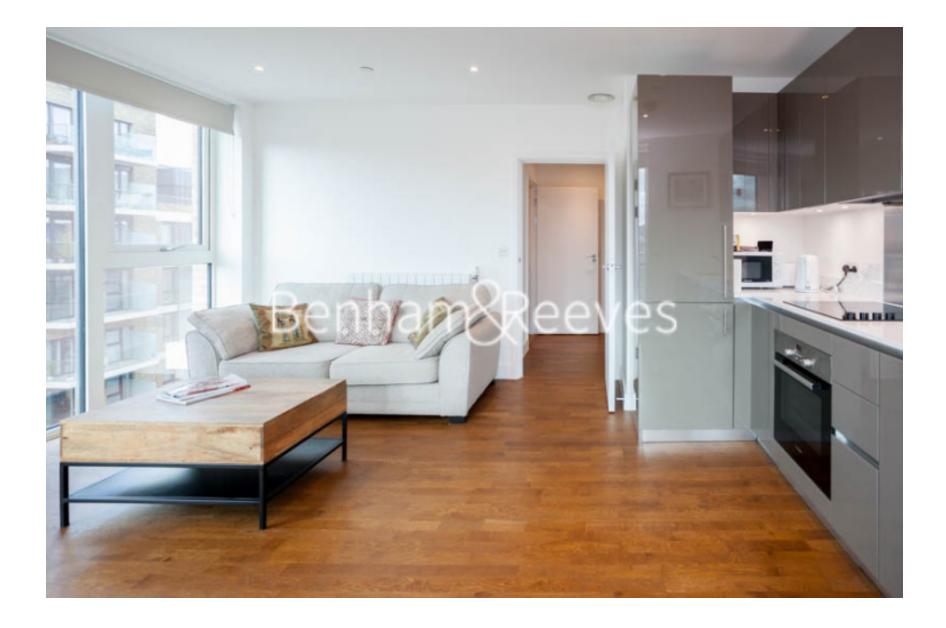

## 🛋 1 Bedroom 🛛 🛱 1 Bathroom 🕮 Furnished

Contemporary furnished 6th floor apartment situated in a sought-after riverside development in Woolwich. Conveniently located next to Woolwich Arsenal Riverboat services and is less than a five-minute walk from Woolwich Arsenal DLR and National Rail stations.

### **Property features**

Open plan kitchen with integrated kitchen appliances | Cream carpet inbedroom | Wooden flooring throughout the living area and hallway | Furnished in high specs | Moments to DLR station | EPC-B | Private Balcony | Dining Area Is Bright And Spacious | Spacious | Nearby Woolwich Arsenal DLR and National Rail stations