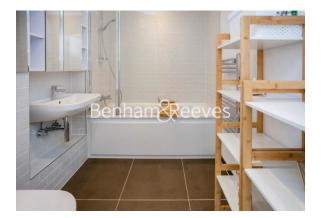

### **Property features**

Open plan kitchen with integrated kitchen appliances | Cream carpet inbedroom | Wooden flooring throughout the living area and hallway | Furnished in high specs | Moments to DLR station | EPC-B | Private Balcony | Dining Area Is Bright And Spacious | Spacious | Nearby Woolwich Arsenal DLR and National Rail stations