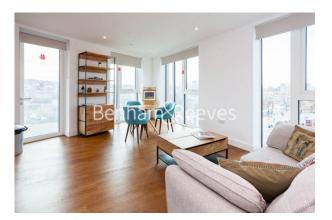

### **Property features**

Open plan kitchen with integrated kitchen appliances | Cream carpet inbedroom | Wooden flooring throughout the living area and hallway | Furnished in high specs | Moments to DLR station | EPC-B | Private Balcony | Dining Area Is Bright And Spacious | Spacious | Nearby Woolwich Arsenal DLR and National Rail stations