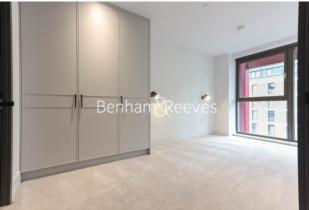

### **Property features**

2 Double Bedroom Apartment with Built in Wardrobe | Fully Fitted Integrated Kitchen with Well Known Appliances | Reception Room with Dining Area & Floor to Ceiling Windows | Luxurious 2 Bathrooms (1 x En-Suite Shower Rooms) | Area: 900 SqFt / Utility Room / Long Hallway | EPC-B | Resident Swimming Pool, Spa, Gym, Cinema and Lounge | Air Ventilation / Double Glaze Windows | Minutes to Woolwich DLR and Elizabeth Line Cross Rail