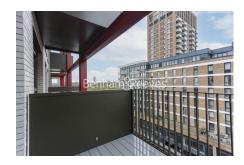

## 🛋 2 Bedrooms 🖾 2 Bathrooms 🕮 Furnished

A BRAND NEW spacious 6th floor apartment with sizable private balcony, set within a popular Royal Arsenal Riverside development, with excellent on-site facilities, in the heart Woolwich. Close to an abundance of nearby travel stations. EPC-B

### **Property features**

2 Double Bedroom Apartment with Built in Wardrobe | Fully Fitted Integrated Kitchen with Well Known Appliances | Reception Room with Dining Area & Floor to Ceiling Windows | Luxurious 2 Bathrooms (1 x En-Suite Shower Rooms) | Area: 900 SqFt / Utility Room / Long Hallway | EPC-B | Resident Swimming Pool, Spa, Gym, Cinema and Lounge | Air Ventilation / Double Glaze Windows | Minutes to Woolwich DLR and Elizabeth Line Cross Rail