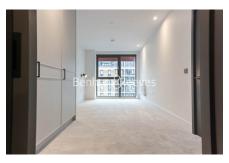

## 🛋 2 Bedrooms 🖾 2 Bathrooms 🕮 Furnished

A BRAND NEW spacious 6th floor apartment with sizable private balcony, set within a popular Royal Arsenal Riverside development, with excellent on-site facilities, in the heart Woolwich. Close to an abundance of nearby travel stations. EPC-B

### **Property features**

2 Double Bedroom Apartment with Built in Wardrobe | Fully Fitted Integrated Kitchen with Well Known Appliances | Reception Room with Dining Area & Floor to Ceiling Windows | Luxurious 2 Bathrooms (1 x En-Suite Shower Rooms) | Area: 900 SqFt / Utility Room / Long Hallway | EPC-B | Resident Swimming Pool, Spa, Gym, Cinema and Lounge | Air Ventilation / Double Glaze Windows | Minutes to Woolwich DLR and Elizabeth Line Cross Rail