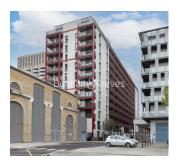

Windsor Square, Woolwich, SE18

£612 per week, £2,652 per month + fees

## 🛋 2 Bedrooms 🖾 2 Bathrooms 🕮 Furnished

A BRAND NEW spacious 6th floor apartment with sizable private balcony, set within a popular Royal Arsenal Riverside development, with excellent on-site facilities, in the heart Woolwich. Close to an abundance of nearby travel stations. EPC-B