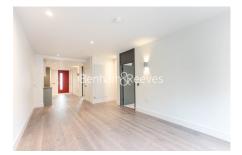

## 🛋 2 Bedrooms 🖾 2 Bathrooms 🕮 Furnished

A BRAND NEW spacious 6th floor apartment with sizable private balcony, set within a popular Royal Arsenal Riverside development, with excellent on-site facilities, in the heart Woolwich. Close to an abundance of nearby travel stations. EPC-B

### **Property features**

2 Double Bedroom Apartment with Built in Wardrobe | Fully Fitted Integrated Kitchen with Well Known Appliances | Reception Room with Dining Area & Floor to Ceiling Windows | Luxurious 2 Bathrooms (1 x En-Suite Shower Rooms) | Area: 900 SqFt / Utility Room / Long Hallway | EPC-B | Resident Swimming Pool, Spa, Gym, Cinema and Lounge | Air Ventilation / Double Glaze Windows | Minutes to Woolwich DLR and Elizabeth Line Cross Rail