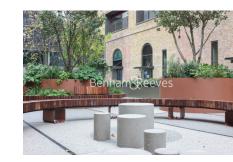

### **Property features**

2 Double Bedroom Apartment with Built in Wardrobe | Fully Fitted Integrated Kitchen with Well Known Appliances | Reception Room with Dining Area & Floor to Ceiling Windows | Luxurious 2 Bathrooms (1 x En-Suite Shower Rooms) | Area: 900 SqFt / Utility Room / Long Hallway | EPC-B | Resident Swimming Pool, Spa, Gym, Cinema and Lounge | Air Ventilation / Double Glaze Windows | Minutes to Woolwich DLR and Elizabeth Line Cross Rail