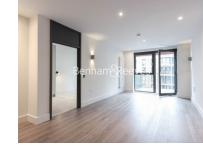

## 🛋 2 Bedrooms 🖾 2 Bathrooms 🕮 Furnished

A BRAND NEW spacious 6th floor apartment with sizable private balcony, set within a popular Royal Arsenal Riverside development, with excellent on-site facilities, in the heart Woolwich. Close to an abundance of nearby travel stations. EPC-B

### **Property features**

2 Double Bedroom Apartment with Built in Wardrobe | Fully Fitted Integrated Kitchen with Well Known Appliances | Reception Room with Dining Area & Floor to Ceiling Windows | Luxurious 2 Bathrooms (1 x En-Suite Shower Rooms) | Area: 900 SqFt / Utility Room / Long Hallway | EPC-B | Resident Swimming Pool, Spa, Gym, Cinema and Lounge | Air Ventilation / Double Glaze Windows | Minutes to Woolwich DLR and Elizabeth Line Cross Rail