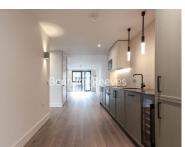

## 🛋 2 Bedrooms 🖾 2 Bathrooms 🕮 Furnished

A BRAND NEW spacious 6th floor apartment with sizable private balcony, set within a popular Royal Arsenal Riverside development, with excellent on-site facilities, in the heart Woolwich. Close to an abundance of nearby travel stations. EPC-B

### **Property features**

2 Double Bedroom Apartment with Built in Wardrobe | Fully Fitted Integrated Kitchen with Well Known Appliances | Reception Room with Dining Area & Floor to Ceiling Windows | Luxurious 2 Bathrooms (1 x En-Suite Shower Rooms) | Area: 900 SqFt / Utility Room / Long Hallway | EPC-B | Resident Swimming Pool, Spa, Gym, Cinema and Lounge | Air Ventilation / Double Glaze Windows | Minutes to Woolwich DLR and Elizabeth Line Cross Rail