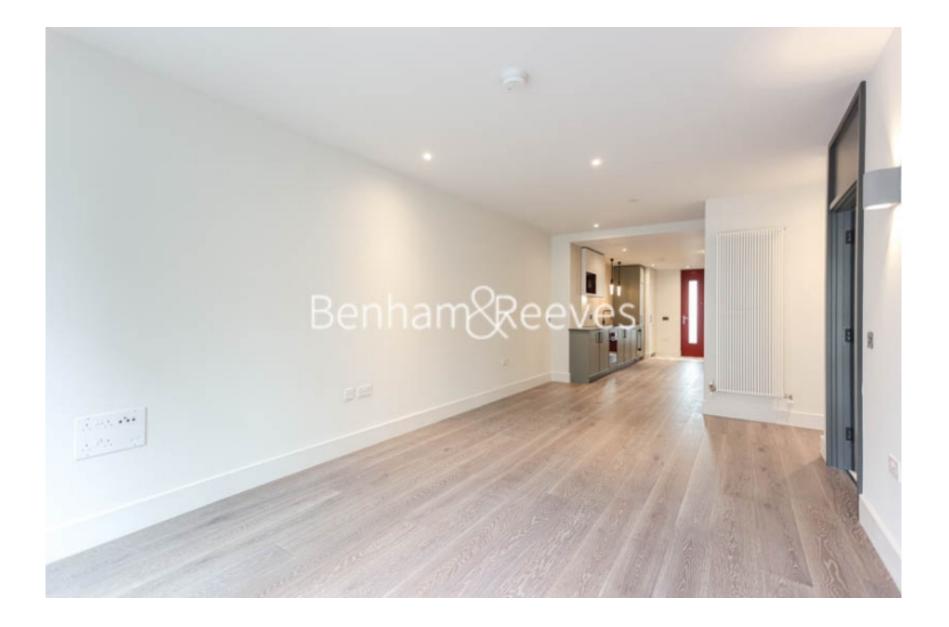

## 🛋 2 Bedrooms 🖾 2 Bathrooms 🕮 Furnished

A BRAND NEW spacious 6th floor apartment with sizable private balcony, set within a popular Royal Arsenal Riverside development, with excellent on-site facilities, in the heart Woolwich. Close to an abundance of nearby travel stations. EPC-B

### **Property features**

2 Double Bedroom Apartment with Built in Wardrobe | Fully Fitted Integrated Kitchen with Well Known Appliances | Reception Room with Dining Area & Floor to Ceiling Windows | Luxurious 2 Bathrooms (1 x En-Suite Shower Rooms) | Area: 900 SqFt / Utility Room / Long Hallway | EPC-B | Resident Swimming Pool, Spa, Gym, Cinema and Lounge | Air Ventilation / Double Glaze Windows | Minutes to Woolwich DLR and Elizabeth Line Cross Rail