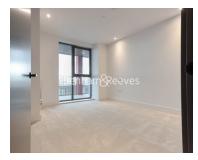

## 🛋 2 Bedrooms 🖾 2 Bathrooms 🕮 Furnished

A BRAND NEW spacious 6th floor apartment with sizable private balcony, set within a popular Royal Arsenal Riverside development, with excellent on-site facilities, in the heart Woolwich. Close to an abundance of nearby travel stations. EPC-B

### **Property features**

2 Double Bedroom Apartment with Built in Wardrobe | Fully Fitted Integrated Kitchen with Well Known Appliances | Reception Room with Dining Area & Floor to Ceiling Windows | Luxurious 2 Bathrooms (1 x En-Suite Shower Rooms) | Area: 900 SqFt / Utility Room / Long Hallway | EPC-B | Resident Swimming Pool, Spa, Gym, Cinema and Lounge | Air Ventilation / Double Glaze Windows | Minutes to Woolwich DLR and Elizabeth Line Cross Rail