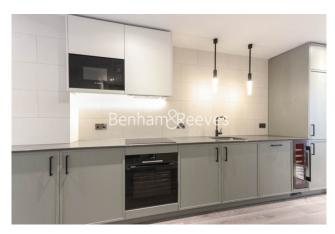

### **Property features**

2 Double Bedroom Apartment with Built in Wardrobe | Fully Fitted Integrated Kitchen with Well Known Appliances | Reception Room with Dining Area & Floor to Ceiling Windows | Luxurious 2 Bathrooms (1 x En-Suite Shower Rooms) | Area: 900 SqFt / Utility Room / Long Hallway | EPC-B | Resident Swimming Pool, Spa, Gym, Cinema and Lounge | Air Ventilation / Double Glaze Windows | Minutes to Woolwich DLR and Elizabeth Line Cross Rail