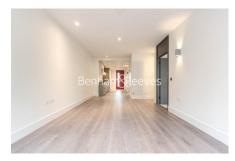

## 🛋 2 Bedrooms 🖾 2 Bathrooms 🕮 Furnished

A BRAND NEW spacious 6th floor apartment with sizable private balcony, set within a popular Royal Arsenal Riverside development, with excellent on-site facilities, in the heart Woolwich. Close to an abundance of nearby travel stations. EPC-B

### **Property features**

2 Double Bedroom Apartment with Built in Wardrobe | Fully Fitted Integrated Kitchen with Well Known Appliances | Reception Room with Dining Area & Floor to Ceiling Windows | Luxurious 2 Bathrooms (1 x En-Suite Shower Rooms) | Area: 900 SqFt / Utility Room / Long Hallway | EPC-B | Resident Swimming Pool, Spa, Gym, Cinema and Lounge | Air Ventilation / Double Glaze Windows | Minutes to Woolwich DLR and Elizabeth Line Cross Rail