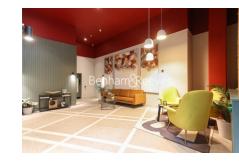

### **Property features**

2 Double Bedroom Apartment with Built in Wardrobe | Fully Fitted Integrated Kitchen with Well Known Appliances | Reception Room with Dining Area & Floor to Ceiling Windows | Luxurious 2 Bathrooms (1 x En-Suite Shower Rooms) | Area: 900 SqFt / Utility Room / Long Hallway | EPC-B | Resident Swimming Pool, Spa, Gym, Cinema and Lounge | Air Ventilation / Double Glaze Windows | Minutes to Woolwich DLR and Elizabeth Line Cross Rail