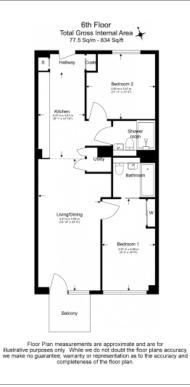

### **Property features**

2 Double Bedroom Apartment with Built in Wardrobe | Fully Fitted Integrated Kitchen with Well Known Appliances | Reception Room with Dining Area & Floor to Ceiling Windows | Luxurious 2 Bathrooms (1 x En-Suite Shower Rooms) | Area: 900 SqFt / Utility Room / Long Hallway | EPC-B | Resident Swimming Pool, Spa, Gym, Cinema and Lounge | Air Ventilation / Double Glaze Windows | Minutes to Woolwich DLR and Elizabeth Line Cross Rail