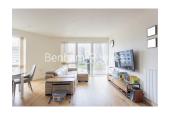

## **Property features**

2 Double Bedroom Apartment with Built in Wardrobe(4th Floor) | Reception Room with Dining Area & Floor to Ceiling Window | Fully Fitted Integrated Kitchen with Well Known Appliances | Luxurious 2 Bathrooms (1 x En-Suite Shower Rooms) | Area: 800 SqFt / Utility Room / Long Hallway | EPC-B | Quality Furnished / Balcony - Terrace | Air Ventilation / Double Glaze Windows | Resident Swimming Pool, Spa, Gym, Cinema and Lounge | Minutes to Woolwich DLR and upcoming Cross Rail