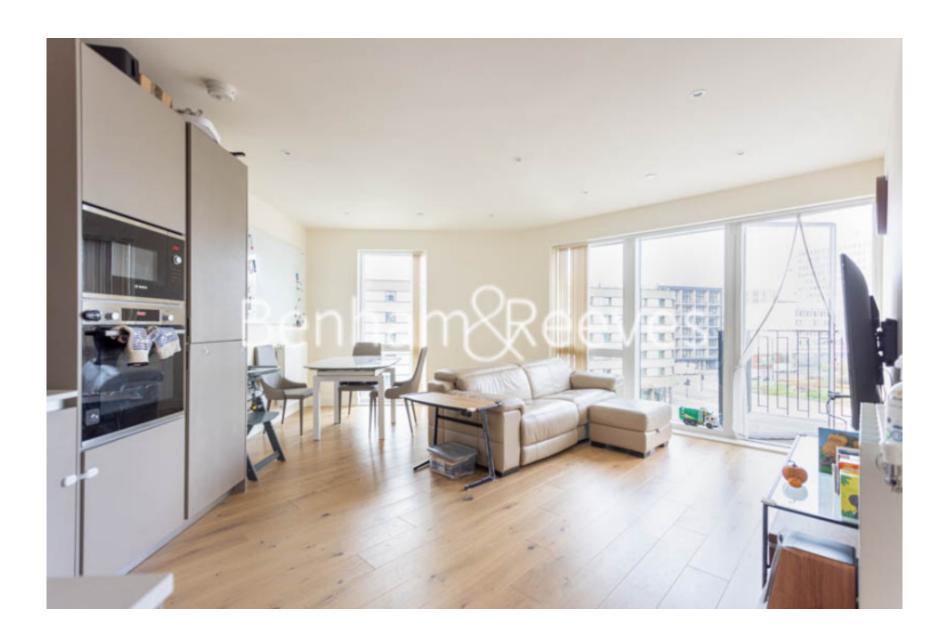

Thunderer Walk, Woolwich, SE18

£600 per week, £2,600 per month + fees

 ■ 2 Bedrooms
 ■ 2 Bathrooms
 ■ Furnished

A contemporary spacious apartment with a sizable private balcony set within a popular Riverside development, with excellent on-site facilities, in the heart Woolwich. Close to an abundance of nearby travel stations. EPC-B

## **Property features**

2 Double Bedroom Apartment with Built in Wardrobe(4th Floor) | Reception Room with Dining Area & Floor to Ceiling Window | Fully Fitted Integrated Kitchen with Well Known Appliances | Luxurious 2 Bathrooms (1 x En-Suite Shower Rooms) | Area: 800 SqFt / Utility Room / Long Hallway | EPC-B | Quality Furnished / Balcony - Terrace | Air Ventilation / Double Glaze Windows | Resident Swimming Pool, Spa, Gym, Cinema and Lounge | Minutes to Woolwich DLR and upcoming Cross Rail