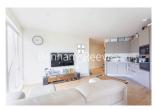

## **Property features**

2 Double Bedroom Apartment with Built in Wardrobe(4th Floor) | Reception Room with Dining Area & Floor to Ceiling Window | Fully Fitted Integrated Kitchen with Well Known Appliances | Luxurious 2 Bathrooms (1 x En-Suite Shower Rooms) | Area: 800 SqFt / Utility Room / Long Hallway | EPC-B | Quality Furnished / Balcony - Terrace | Air Ventilation / Double Glaze Windows | Resident Swimming Pool, Spa, Gym, Cinema and Lounge | Minutes to Woolwich DLR and upcoming Cross Rail