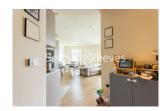

## **Property features**

2 Double Bedroom Apartment with Built in Wardrobe(4th Floor) | Reception Room with Dining Area & Floor to Ceiling Window | Fully Fitted Integrated Kitchen with Well Known Appliances | Luxurious 2 Bathrooms (1 x En-Suite Shower Rooms) | Area: 800 SqFt / Utility Room / Long Hallway | EPC-B | Quality Furnished / Balcony - Terrace | Air Ventilation / Double Glaze Windows | Resident Swimming Pool, Spa, Gym, Cinema and Lounge | Minutes to Woolwich DLR and upcoming Cross Rail