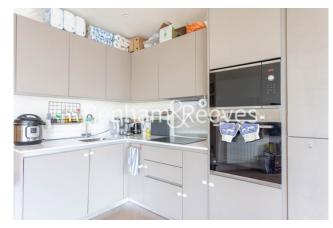

## **Property features**

2 Double Bedroom Apartment with Built in Wardrobe(4th Floor) | Reception Room with Dining Area & Floor to Ceiling Window | Fully Fitted Integrated Kitchen with Well Known Appliances | Luxurious 2 Bathrooms (1 x En-Suite Shower Rooms) | Area: 800 SqFt / Utility Room / Long Hallway | EPC-B | Quality Furnished / Balcony - Terrace | Air Ventilation / Double Glaze Windows | Resident Swimming Pool, Spa, Gym, Cinema and Lounge | Minutes to Woolwich DLR and upcoming Cross Rail