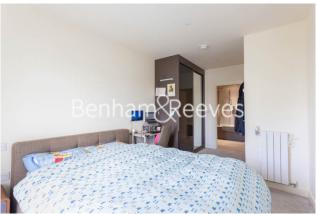

## **Property features**

2 Double Bedroom Apartment with Built in Wardrobe(4th Floor) | Reception Room with Dining Area & Floor to Ceiling Window | Fully Fitted Integrated Kitchen with Well Known Appliances | Luxurious 2 Bathrooms (1 x En-Suite Shower Rooms) | Area: 800 SqFt / Utility Room / Long Hallway | EPC-B | Quality Furnished / Balcony - Terrace | Air Ventilation / Double Glaze Windows | Resident Swimming Pool, Spa, Gym, Cinema and Lounge | Minutes to Woolwich DLR and upcoming Cross Rail