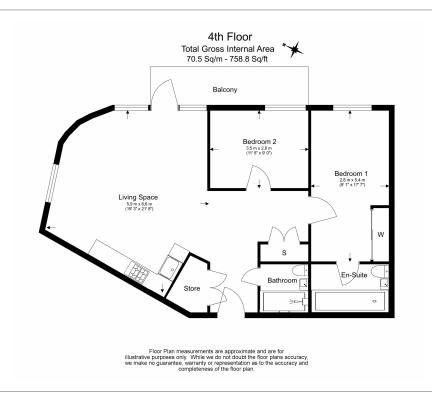

Thunderer Walk, Woolwich, SE18

£600 per week, £2,600 per month + fees

 ■ 2 Bedrooms
 ■ 2 Bathrooms
 ■ Furnished

A contemporary spacious apartment with a sizable private balcony set within a popular Riverside development, with excellent on-site facilities, in the heart Woolwich. Close to an abundance of nearby travel stations. EPC-B

## **Property features**

2 Double Bedroom Apartment with Built in Wardrobe(4th Floor) | Reception Room with Dining Area & Floor to Ceiling Window | Fully Fitted Integrated Kitchen with Well Known Appliances | Luxurious 2 Bathrooms (1 x En-Suite Shower Rooms) | Area: 800 SqFt / Utility Room / Long Hallway | EPC-B | Quality Furnished / Balcony - Terrace | Air Ventilation / Double Glaze Windows | Resident Swimming Pool, Spa, Gym, Cinema and Lounge | Minutes to Woolwich DLR and upcoming Cross Rail