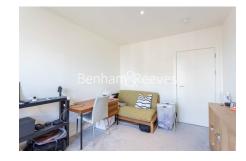

Thunderer Walk, Woolwich, SE18

£577 per week, £2,500 per month + fees

■ 2 Bedrooms ■ 2 Bathrooms ■ Furnished

A contemporary spacious 4th floor apartment with sizable private balcony and the option of underground parking, set within a popular Riverside development, with excellent on-site facilities, in the heart Woolwich. Close to an abundance of nearby travel stations. EPC-B

## **Property features**

2 Double Bedroom Apartment with Built in Wardrobe (4th Floor | Reception Room with Dining Area & Floor to Ceiling Windows | Fully Fitted Integrated Kitchen with Well Known Appliances | Luxurious 2 Bathrooms (1 x En-Suite Shower Rooms) | Area: 900 SqFt / Utility Room / Long Hallway | EPC-B | Quality Furnished / Balcony - Terrace | Air Ventilation / Double Glaze Windows Resident Swimming Pool, Spa. Gym. Cinema and Lounge | Minutes to Woolwich DLR and upcoming Cross Rail