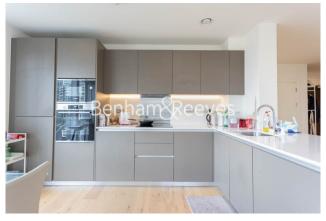

## **Property features**

2 Double Bedroom Apartment with Built in Wardrobe (4th Floor | Reception Room with Dining Area & Floor to Ceiling Windows | Fully Fitted Integrated Kitchen with Well Known Appliances | Luxurious 2 Bathrooms (1 x En-Suite Shower Rooms) | Area: 900 SqFt / Utility Room / Long Hallway | EPC-B | Quality Furnished / Balcony - Terrace | Air Ventilation / Double Glaze Windows Resident Swimming Pool, Spa. Gym. Cinema and Lounge | Minutes to Woolwich DLR and upcoming Cross Rail