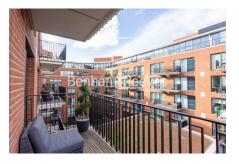

Thunderer Walk, Woolwich, SE18

£577 per week, £2,500 per month + fees

■ 2 Bedrooms ■ 2 Bathrooms ■ Furnished

A contemporary spacious 4th floor apartment with sizable private balcony and the option of underground parking, set within a popular Riverside development, with excellent on-site facilities, in the heart Woolwich. Close to an abundance of nearby travel stations. EPC-B

## **Property features**

2 Double Bedroom Apartment with Built in Wardrobe (4th Floor | Reception Room with Dining Area & Floor to Ceiling Windows | Fully Fitted Integrated Kitchen with Well Known Appliances | Luxurious 2 Bathrooms (1 x En-Suite Shower Rooms) | Area: 900 SqFt / Utility Room / Long Hallway | EPC-B | Quality Furnished / Balcony - Terrace | Air Ventilation / Double Glaze Windows Resident Swimming Pool, Spa. Gym. Cinema and Lounge | Minutes to Woolwich DLR and upcoming Cross Rail