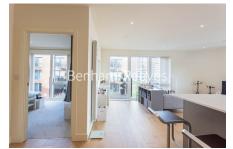

Thunderer Walk, Woolwich, SE18

£577 per week, £2,500 per month + fees

■ 2 Bedrooms ■ 2 Bathrooms ■ Furnished

A contemporary spacious 4th floor apartment with sizable private balcony and the option of underground parking, set within a popular Riverside development, with excellent on-site facilities, in the heart Woolwich. Close to an abundance of nearby travel stations. EPC-B

## **Property features**

2 Double Bedroom Apartment with Built in Wardrobe (4th Floor | Reception Room with Dining Area & Floor to Ceiling Windows | Fully Fitted Integrated Kitchen with Well Known Appliances | Luxurious 2 Bathrooms (1 x En-Suite Shower Rooms) | Area: 900 SqFt / Utility Room / Long Hallway | EPC-B | Quality Furnished / Balcony - Terrace | Air Ventilation / Double Glaze Windows Resident Swimming Pool, Spa. Gym. Cinema and Lounge | Minutes to Woolwich DLR and upcoming Cross Rail