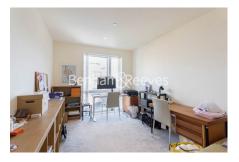

## **Property features**

2 Double Bedroom Apartment with Built in Wardrobe (4th Floor | Reception Room with Dining Area & Floor to Ceiling Windows | Fully Fitted Integrated Kitchen with Well Known Appliances | Luxurious 2 Bathrooms (1 x En-Suite Shower Rooms) | Area: 900 SqFt / Utility Room / Long Hallway | EPC-B | Quality Furnished / Balcony - Terrace | Air Ventilation / Double Glaze Windows Resident Swimming Pool, Spa. Gym. Cinema and Lounge | Minutes to Woolwich DLR and upcoming Cross Rail