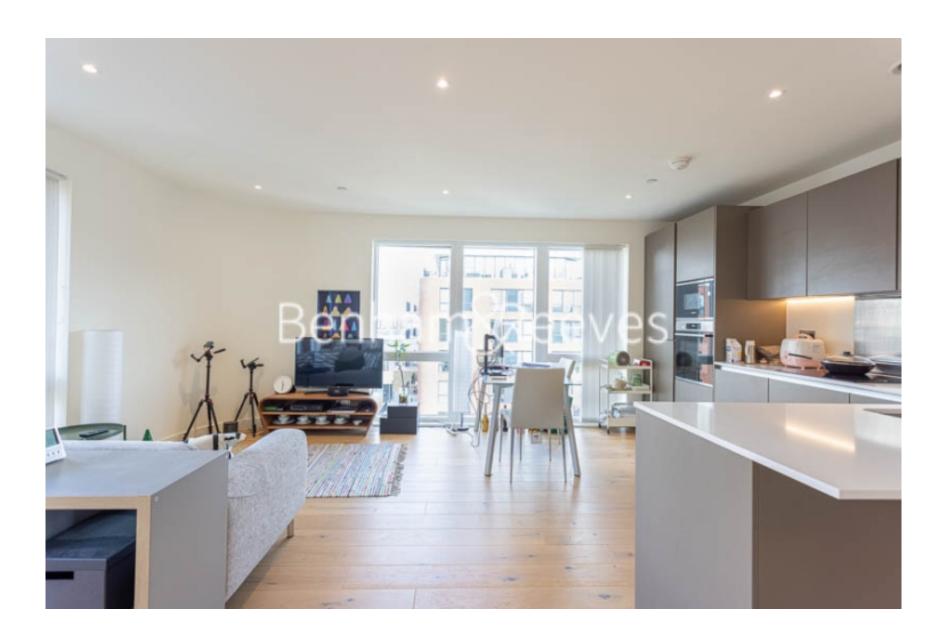

Thunderer Walk, Woolwich, SE18

£577 per week, £2,500 per month + fees

■ 2 Bedrooms ■ 2 Bathrooms ■ Furnished

A contemporary spacious 4th floor apartment with sizable private balcony and the option of underground parking, set within a popular Riverside development, with excellent on-site facilities, in the heart Woolwich. Close to an abundance of nearby travel stations. EPC-B

## **Property features**

2 Double Bedroom Apartment with Built in Wardrobe (4th Floor | Reception Room with Dining Area & Floor to Ceiling Windows | Fully Fitted Integrated Kitchen with Well Known Appliances | Luxurious 2 Bathrooms (1 x En-Suite Shower Rooms) | Area: 900 SqFt / Utility Room / Long Hallway | EPC-B | Quality Furnished / Balcony - Terrace | Air Ventilation / Double Glaze Windows Resident Swimming Pool, Spa. Gym. Cinema and Lounge | Minutes to Woolwich DLR and upcoming Cross Rail