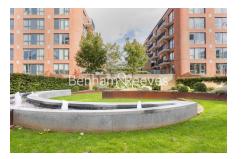

## **Property features**

2 Double Bedroom Apartment with Built in Wardrobe (4th Floor | Reception Room with Dining Area & Floor to Ceiling Windows | Fully Fitted Integrated Kitchen with Well Known Appliances | Luxurious 2 Bathrooms (1 x En-Suite Shower Rooms) | Area: 900 SqFt / Utility Room / Long Hallway | EPC-B | Quality Furnished / Balcony - Terrace | Air Ventilation / Double Glaze Windows Resident Swimming Pool, Spa. Gym. Cinema and Lounge | Minutes to Woolwich DLR and upcoming Cross Rail