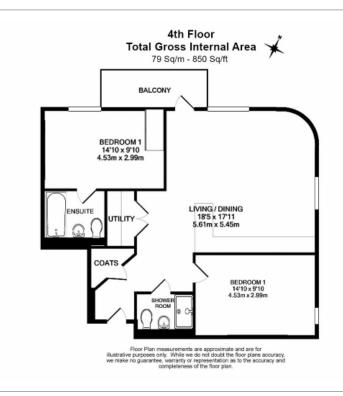

Thunderer Walk, Woolwich, SE18

£577 per week, £2,500 per month + fees

■ 2 Bedrooms ■ 2 Bathrooms ■ Furnished

A contemporary spacious 4th floor apartment with sizable private balcony and the option of underground parking, set within a popular Riverside development, with excellent on-site facilities, in the heart Woolwich. Close to an abundance of nearby travel stations. EPC-B

## **Property features**

2 Double Bedroom Apartment with Built in Wardrobe (4th Floor | Reception Room with Dining Area & Floor to Ceiling Windows | Fully Fitted Integrated Kitchen with Well Known Appliances | Luxurious 2 Bathrooms (1 x En-Suite Shower Rooms) | Area: 900 SqFt / Utility Room / Long Hallway | EPC-B | Quality Furnished / Balcony - Terrace | Air Ventilation / Double Glaze Windows Resident Swimming Pool, Spa. Gym. Cinema and Lounge | Minutes to Woolwich DLR and upcoming Cross Rail