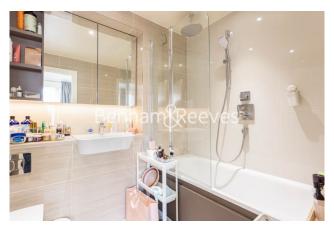

## **Property features**

2 Double Bedroom Apartment with Built in Wardrobe (4th Floor | Reception Room with Dining Area & Floor to Ceiling Windows | Fully Fitted Integrated Kitchen with Well Known Appliances | Luxurious 2 Bathrooms (1 x En-Suite Shower Rooms) | Area: 900 SqFt / Utility Room / Long Hallway | EPC-B | Quality Furnished / Balcony - Terrace | Air Ventilation / Double Glaze Windows Resident Swimming Pool, Spa. Gym. Cinema and Lounge | Minutes to Woolwich DLR and upcoming Cross Rail