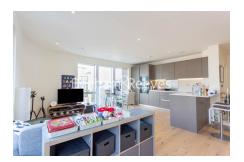

Thunderer Walk, Woolwich, SE18

£577 per week, £2,500 per month + fees

■ 2 Bedrooms ■ 2 Bathrooms ■ Furnished

A contemporary spacious 4th floor apartment with sizable private balcony and the option of underground parking, set within a popular Riverside development, with excellent on-site facilities, in the heart Woolwich. Close to an abundance of nearby travel stations. EPC-B

## **Property features**

2 Double Bedroom Apartment with Built in Wardrobe (4th Floor | Reception Room with Dining Area & Floor to Ceiling Windows | Fully Fitted Integrated Kitchen with Well Known Appliances | Luxurious 2 Bathrooms (1 x En-Suite Shower Rooms) | Area: 900 SqFt / Utility Room / Long Hallway | EPC-B | Quality Furnished / Balcony - Terrace | Air Ventilation / Double Glaze Windows Resident Swimming Pool, Spa. Gym. Cinema and Lounge | Minutes to Woolwich DLR and upcoming Cross Rail