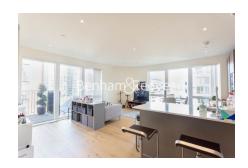

Thunderer Walk, Woolwich, SE18

£577 per week, £2,500 per month + fees

■ 2 Bedrooms ■ 2 Bathrooms ■ Furnished

A contemporary spacious 4th floor apartment with sizable private balcony and the option of underground parking, set within a popular Riverside development, with excellent on-site facilities, in the heart Woolwich. Close to an abundance of nearby travel stations. EPC-B

## **Property features**

2 Double Bedroom Apartment with Built in Wardrobe (4th Floor | Reception Room with Dining Area & Floor to Ceiling Windows | Fully Fitted Integrated Kitchen with Well Known Appliances | Luxurious 2 Bathrooms (1 x En-Suite Shower Rooms) | Area: 900 SqFt / Utility Room / Long Hallway | EPC-B | Quality Furnished / Balcony - Terrace | Air Ventilation / Double Glaze Windows Resident Swimming Pool, Spa. Gym. Cinema and Lounge | Minutes to Woolwich DLR and upcoming Cross Rail