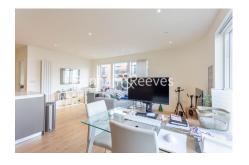

Thunderer Walk, Woolwich, SE18

£577 per week, £2,500 per month + fees

■ 2 Bedrooms ■ 2 Bathrooms ■ Furnished

A contemporary spacious 4th floor apartment with sizable private balcony and the option of underground parking, set within a popular Riverside development, with excellent on-site facilities, in the heart Woolwich. Close to an abundance of nearby travel stations. EPC-B

## **Property features**

2 Double Bedroom Apartment with Built in Wardrobe (4th Floor | Reception Room with Dining Area & Floor to Ceiling Windows | Fully Fitted Integrated Kitchen with Well Known Appliances | Luxurious 2 Bathrooms (1 x En-Suite Shower Rooms) | Area: 900 SqFt / Utility Room / Long Hallway | EPC-B | Quality Furnished / Balcony - Terrace | Air Ventilation / Double Glaze Windows Resident Swimming Pool, Spa. Gym. Cinema and Lounge | Minutes to Woolwich DLR and upcoming Cross Rail