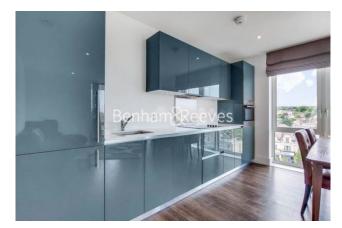

### **Property features**

Contemporary Furnished 3 Bed 2 Bath Flat | Private Large Balcony | Open Plan Kitchen With Intergrated Kitchen Appliances | Ample Storage Space With Large Wardrobe | Wooden Flooring Throughout And Carpets In All Bedrooms | EPC-B | 24 Hours Concierge Service | Close To Amenities | Moment To Woolwich Arsenal DIr Station