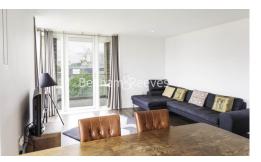

### **Property features**

Contemporary Furnished 3 Bed 2 Bath Flat | Private Large Balcony | Open Plan Kitchen With Intergrated Kitchen Appliances | Ample Storage Space With Large Wardrobe | Wooden Flooring Throughout And Carpets In All Bedrooms | EPC-B | 24 Hours Concierge Service | Close To Amenities | Moment To Woolwich Arsenal DIr Station