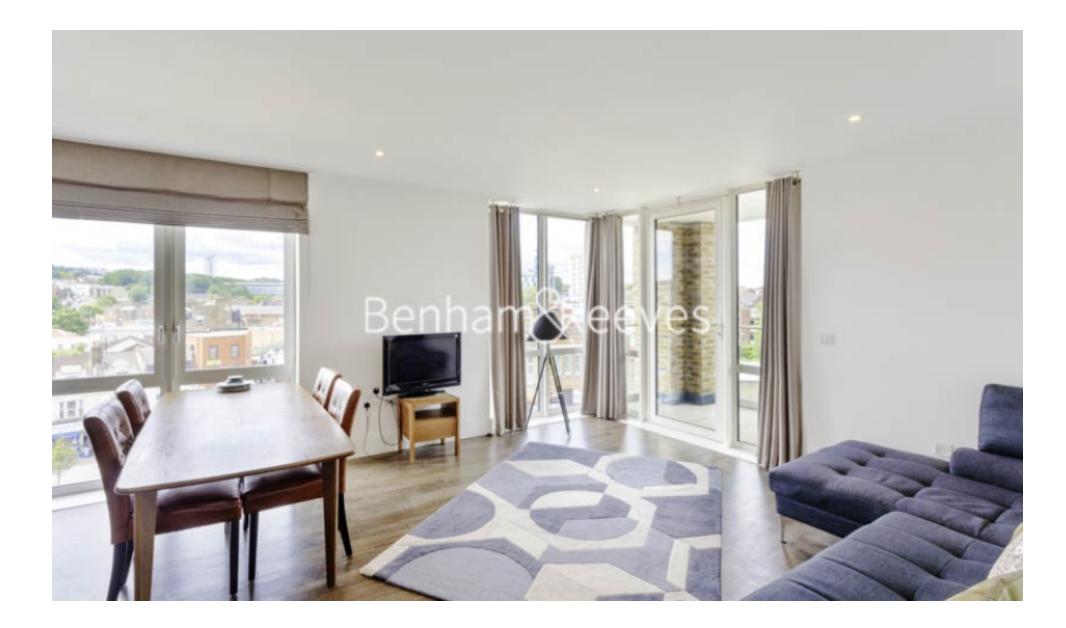

### **Property features**

Contemporary Furnished 3 Bed 2 Bath Flat | Private Large Balcony | Open Plan Kitchen With Intergrated Kitchen Appliances | Ample Storage Space With Large Wardrobe | Wooden Flooring Throughout And Carpets In All Bedrooms | EPC-B | 24 Hours Concierge Service | Close To Amenities | Moment To Woolwich Arsenal DIr Station