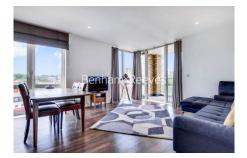

### **Property features**

Contemporary Furnished 3 Bed 2 Bath Flat | Private Large Balcony | Open Plan Kitchen With Intergrated Kitchen Appliances | Ample Storage Space With Large Wardrobe | Wooden Flooring Throughout And Carpets In All Bedrooms | EPC-B | 24 Hours Concierge Service | Close To Amenities | Moment To Woolwich Arsenal DIr Station