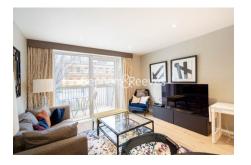

Royal Arsenal Riverside, Woolwich, SE18

£554 per week, £2,401 per month + fees

■ 2 Bedrooms ■ 2 Bathrooms ■ Furnished

Spacious furnished apartment, situated within a sought-after Riverside development, with a host of onsite amenities, in the heart of Woolwich. The property is only moments from Woolwich DLR station and the Woolwich Cross Rail station, EPC-B

## **Property features**

2 x Double Bedrooms with large built-in Wardrobes | 1 x Luxury Bathrooms (1 En-suiteShower Rooms) | Open Plan Large Reception with Dining Area | Fully Fitted Kitchen Integrated with Well-Known Appliances | Internal Area: 900 Sq Ft | EPC-C | Air Ventilation System | 24 Hours Concierge Service and 24 Hours CCTV security | Moments to Woolwich DLR and CrossRail station