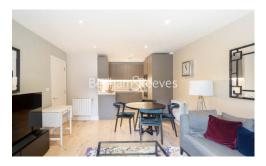

Royal Arsenal Riverside, Woolwich, SE18

£554 per week, £2,401 per month + fees

■ 2 Bedrooms ■ 2 Bathrooms ■ Furnished

Spacious furnished apartment, situated within a sought-after Riverside development, with a host of onsite amenities, in the heart of Woolwich. The property is only moments from Woolwich DLR station and the Woolwich Cross Rail station, EPC-B

## **Property features**

2 x Double Bedrooms with large built-in Wardrobes | 1 x Luxury Bathrooms (1 En-suiteShower Rooms) | Open Plan Large Reception with Dining Area | Fully Fitted Kitchen Integrated with Well-Known Appliances | Internal Area: 900 Sq Ft | EPC-C | Air Ventilation System | 24 Hours Concierge Service and 24 Hours CCTV security | Moments to Woolwich DLR and CrossRail station