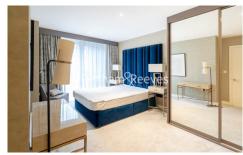

Royal Arsenal Riverside, Woolwich, SE18

£554 per week, £2,401 per month + fees

■ 2 Bedrooms ■ 2 Bathrooms ■ Furnished

Spacious furnished apartment, situated within a sought-after Riverside development, with a host of onsite amenities, in the heart of Woolwich. The property is only moments from Woolwich DLR station and the Woolwich Cross Rail station, EPC-B

## **Property features**

2 x Double Bedrooms with large built-in Wardrobes | 1 x Luxury Bathrooms (1 En-suiteShower Rooms) | Open Plan Large Reception with Dining Area | Fully Fitted Kitchen Integrated with Well-Known Appliances | Internal Area: 900 Sq Ft | EPC-C | Air Ventilation System | 24 Hours Concierge Service and 24 Hours CCTV security | Moments to Woolwich DLR and CrossRail station