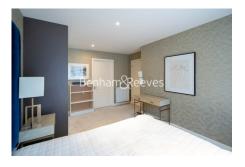

Royal Arsenal Riverside, Woolwich, SE18

£554 per week, £2,401 per month + fees

■ 2 Bedrooms ■ 2 Bathrooms ■ Furnished

Spacious furnished apartment, situated within a sought-after Riverside development, with a host of onsite amenities, in the heart of Woolwich. The property is only moments from Woolwich DLR station and the Woolwich Cross Rail station, EPC-B

## **Property features**

2 x Double Bedrooms with large built-in Wardrobes | 1 x Luxury Bathrooms (1 En-suiteShower Rooms) | Open Plan Large Reception with Dining Area | Fully Fitted Kitchen Integrated with Well-Known Appliances | Internal Area: 900 Sq Ft | EPC-C | Air Ventilation System | 24 Hours Concierge Service and 24 Hours CCTV security | Moments to Woolwich DLR and CrossRail station