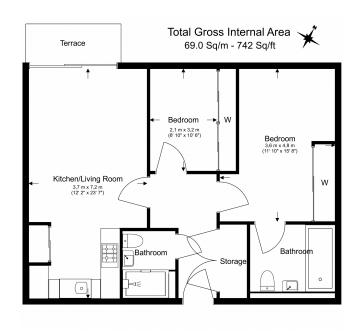

## **Property features**

2 x Double Bedrooms with large built-in Wardrobes | 1 x Luxury Bathrooms (1 En-suiteShower Rooms) | Open Plan Large Reception with Dining Area | Fully Fitted Kitchen Integrated with Well-Known Appliances | Internal Area: 900 Sq Ft | EPC-C | Air Ventilation System | 24 Hours Concierge Service and 24 Hours CCTV security | Moments to Woolwich DLR and CrossRail station

## Royal Arsenal Riverside, Woolwich, SE18

£554 per week, £2,401 per month + fees

Score Energy rating Current Potential
92+ A
81-91 B
69-80 C
80|C
55-68 D
39-54 E
21-38 F

Floor Plan measurements are approximate and are for illustrative purposes only. While we do not doubt the floor plans accuracy, we make no guarantee, warranty or representation as to the accuracy and completeness of the floor plan.