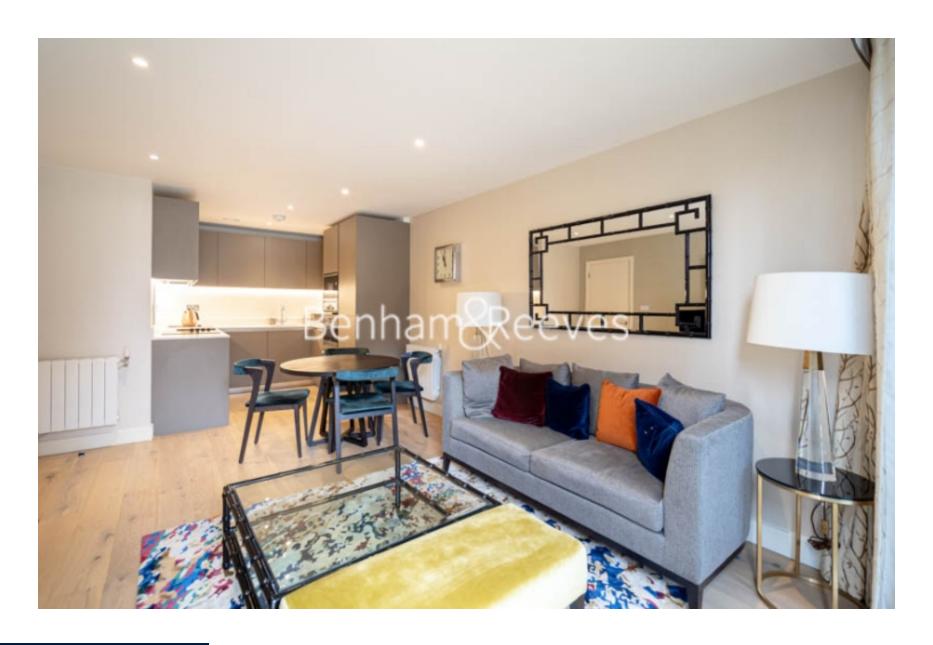

Royal Arsenal Riverside, Woolwich, SE18

£554 per week, £2,401 per month + fees

■ 2 Bedrooms ■ 2 Bathrooms ■ Furnished

Spacious furnished apartment, situated within a sought-after Riverside development, with a host of onsite amenities, in the heart of Woolwich. The property is only moments from Woolwich DLR station and the Woolwich Cross Rail station, EPC-B

## **Property features**

2 x Double Bedrooms with large built-in Wardrobes | 1 x Luxury Bathrooms (1 En-suiteShower Rooms) | Open Plan Large Reception with Dining Area | Fully Fitted Kitchen Integrated with Well-Known Appliances | Internal Area: 900 Sq Ft | EPC-C | Air Ventilation System | 24 Hours Concierge Service and 24 Hours CCTV security | Moments to Woolwich DLR and CrossRail station