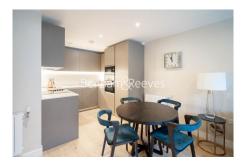

Royal Arsenal Riverside, Woolwich, SE18

£554 per week, £2,401 per month + fees

■ 2 Bedrooms ■ 2 Bathrooms ■ Furnished

Spacious furnished apartment, situated within a sought-after Riverside development, with a host of onsite amenities, in the heart of Woolwich. The property is only moments from Woolwich DLR station and the Woolwich Cross Rail station, EPC-B

## **Property features**

2 x Double Bedrooms with large built-in Wardrobes | 1 x Luxury Bathrooms (1 En-suiteShower Rooms) | Open Plan Large Reception with Dining Area | Fully Fitted Kitchen Integrated with Well-Known Appliances | Internal Area: 900 Sq Ft | EPC-C | Air Ventilation System | 24 Hours Concierge Service and 24 Hours CCTV security | Moments to Woolwich DLR and CrossRail station