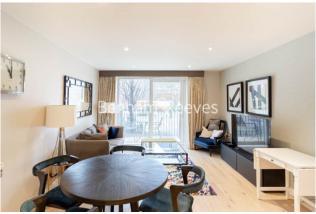

## **Property features**

2 x Double Bedrooms with large built-in Wardrobes | 1 x Luxury Bathrooms (1 En-suiteShower Rooms) | Open Plan Large Reception with Dining Area | Fully Fitted Kitchen Integrated with Well-Known Appliances | Internal Area: 900 Sq Ft | EPC-C | Air Ventilation System | 24 Hours Concierge Service and 24 Hours CCTV security | Moments to Woolwich DLR and CrossRail station