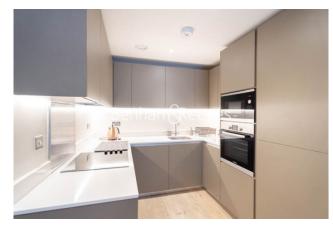

## **Property features**

2 x Double Bedrooms with large built-in Wardrobes | 1 x Luxury Bathrooms (1 En-suiteShower Rooms) | Open Plan Large Reception with Dining Area | Fully Fitted Kitchen Integrated with Well-Known Appliances | Internal Area: 900 Sq Ft | EPC-C | Air Ventilation System | 24 Hours Concierge Service and 24 Hours CCTV security | Moments to Woolwich DLR and CrossRail station