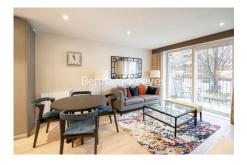

Royal Arsenal Riverside, Woolwich, SE18

£554 per week, £2,401 per month + fees

■ 2 Bedrooms ■ 2 Bathrooms ■ Furnished

Spacious furnished apartment, situated within a sought-after Riverside development, with a host of onsite amenities, in the heart of Woolwich. The property is only moments from Woolwich DLR station and the Woolwich Cross Rail station, EPC-B

## **Property features**

2 x Double Bedrooms with large built-in Wardrobes | 1 x Luxury Bathrooms (1 En-suiteShower Rooms) | Open Plan Large Reception with Dining Area | Fully Fitted Kitchen Integrated with Well-Known Appliances | Internal Area: 900 Sq Ft | EPC-C | Air Ventilation System | 24 Hours Concierge Service and 24 Hours CCTV security | Moments to Woolwich DLR and CrossRail station