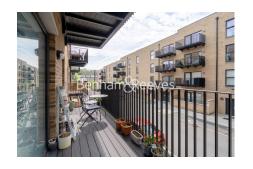

**Brunwell Avenue, Woolwich, SE18** 

£508 per week, £2,200 per month + fees

 ■ 2 Bedrooms
 ■ 2 Bathrooms
 ■ Unfurnished

Contemporary, furnished 2nd floor apartment situated in a modern development, moments from Woolwich DLR and town centre. EPC B

## **Property features**

Furnished | Open plan kitchen with integrated kitchen appliances | Private Balcony | Concierge service | Close to amenities | EPC-B | 2 bed 2 bath located on the 2nd floor | 24 hours security | Moments to DLR and Cross rail station