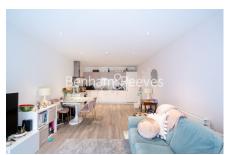

**Brunwell Avenue, Woolwich, SE18** 

£508 per week, £2,200 per month + fees

 ■ 2 Bedrooms
 ■ 2 Bathrooms
 ■ Unfurnished

Contemporary, furnished 2nd floor apartment situated in a modern development, moments from Woolwich DLR and town centre. EPC B

## **Property features**

Furnished | Open plan kitchen with integrated kitchen appliances | Private Balcony | Concierge service | Close to amenities | EPC-B | 2 bed 2 bath located on the 2nd floor | 24 hours security | Moments to DLR and Cross rail station