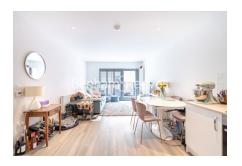

**Brunwell Avenue, Woolwich, SE18** 

£508 per week, £2,200 per month + fees

 ■ 2 Bedrooms
 ■ 2 Bathrooms
 ■ Unfurnished

Contemporary, furnished 2nd floor apartment situated in a modern development, moments from Woolwich DLR and town centre. EPC B

## **Property features**

Furnished | Open plan kitchen with integrated kitchen appliances | Private Balcony | Concierge service | Close to amenities | EPC-B | 2 bed 2 bath located on the 2nd floor | 24 hours security | Moments to DLR and Cross rail station