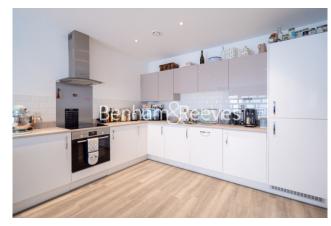

## **Property features**

Furnished | Open plan kitchen with integrated kitchen appliances | Private Balcony | Concierge service | Close to amenities | EPC-B | 2 bed 2 bath located on the 2nd floor | 24 hours security | Moments to DLR and Cross rail station