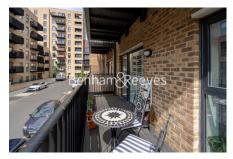

**Brunwell Avenue, Woolwich, SE18** 

£508 per week, £2,200 per month + fees

 ■ 2 Bedrooms
 ■ 2 Bathrooms
 ■ Unfurnished

Contemporary, furnished 2nd floor apartment situated in a modern development, moments from Woolwich DLR and town centre. EPC B

## **Property features**

Furnished | Open plan kitchen with integrated kitchen appliances | Private Balcony | Concierge service | Close to amenities | EPC-B | 2 bed 2 bath located on the 2nd floor | 24 hours security | Moments to DLR and Cross rail station