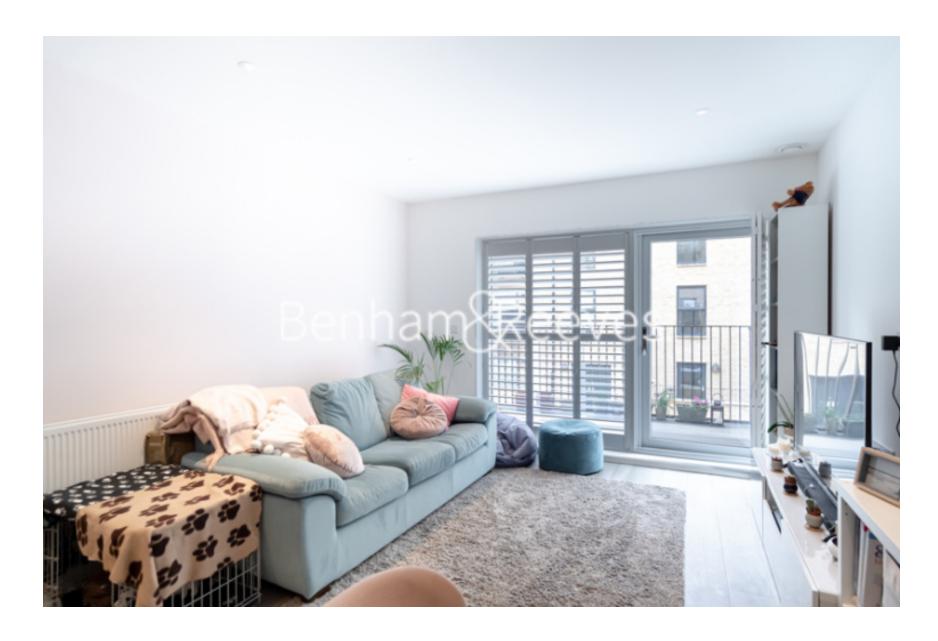

**Brunwell Avenue, Woolwich, SE18** 

£508 per week, £2,200 per month + fees

 ■ 2 Bedrooms
 ■ 2 Bathrooms
 ■ Unfurnished

Contemporary, furnished 2nd floor apartment situated in a modern development, moments from Woolwich DLR and town centre. EPC B

## **Property features**

Furnished | Open plan kitchen with integrated kitchen appliances | Private Balcony | Concierge service | Close to amenities | EPC-B | 2 bed 2 bath located on the 2nd floor | 24 hours security | Moments to DLR and Cross rail station