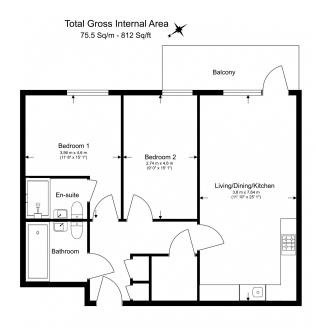

For more information about this property, please call our Woolwich branch on

020 8051 0700

www.benhams.com

£508 per week, £2,200 per month + fees

Floor Plan measurements are approximate and are for illustrative purposes only. While we do not doubt the floor plans accuracy, we make no guarantee, warranty or representation as to the accuracy and completeness of the floor plan.