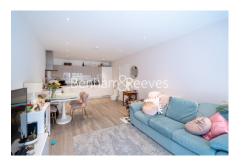

**Brunwell Avenue, Woolwich, SE18** 

£508 per week, £2,200 per month + fees

 ■ 2 Bedrooms
 ■ 2 Bathrooms
 ■ Unfurnished

Contemporary, furnished 2nd floor apartment situated in a modern development, moments from Woolwich DLR and town centre. EPC B

## **Property features**

Furnished | Open plan kitchen with integrated kitchen appliances | Private Balcony | Concierge service | Close to amenities | EPC-B | 2 bed 2 bath located on the 2nd floor | 24 hours security | Moments to DLR and Cross rail station