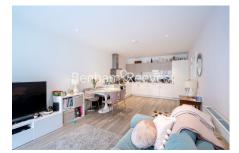

**Brunwell Avenue, Woolwich, SE18** 

£508 per week, £2,200 per month + fees

 ■ 2 Bedrooms
 ■ 2 Bathrooms
 ■ Unfurnished

Contemporary, furnished 2nd floor apartment situated in a modern development, moments from Woolwich DLR and town centre. EPC B

## **Property features**

Furnished | Open plan kitchen with integrated kitchen appliances | Private Balcony | Concierge service | Close to amenities | EPC-B | 2 bed 2 bath located on the 2nd floor | 24 hours security | Moments to DLR and Cross rail station