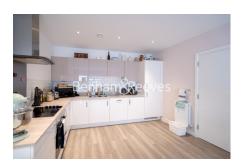

**Brunwell Avenue, Woolwich, SE18** 

£508 per week, £2,200 per month + fees

 ■ 2 Bedrooms
 ■ 2 Bathrooms
 ■ Unfurnished

Contemporary, furnished 2nd floor apartment situated in a modern development, moments from Woolwich DLR and town centre. EPC B

## **Property features**

Furnished | Open plan kitchen with integrated kitchen appliances | Private Balcony | Concierge service | Close to amenities | EPC-B | 2 bed 2 bath located on the 2nd floor | 24 hours security | Moments to DLR and Cross rail station