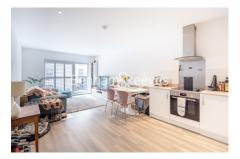

**Brunwell Avenue, Woolwich, SE18** 

£508 per week, £2,200 per month + fees

 ■ 2 Bedrooms
 ■ 2 Bathrooms
 ■ Unfurnished

Contemporary, furnished 2nd floor apartment situated in a modern development, moments from Woolwich DLR and town centre. EPC B

## **Property features**

Furnished | Open plan kitchen with integrated kitchen appliances | Private Balcony | Concierge service | Close to amenities | EPC-B | 2 bed 2 bath located on the 2nd floor | 24 hours security | Moments to DLR and Cross rail station