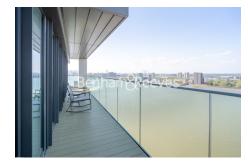

# 

Spacious and immaculate apartment with good onsite amenities and direct River views, located in a sought-after Waterfront development within walking distance from Woolwich Arsenal DKR and BR station.

## **Property features**

Brand New Apartment | Two Bedrooms with Fitted Wardrobe | Bright Open Planned Living | Furnished / Unfurnished | Private Balcony | EPC-B | Benefits from 24-hour Concierge | Residents Gym, Swimming Pool, Steam Room and Cinema | Riverside Development and River Views | Moments from Woolwich Arsenal Station