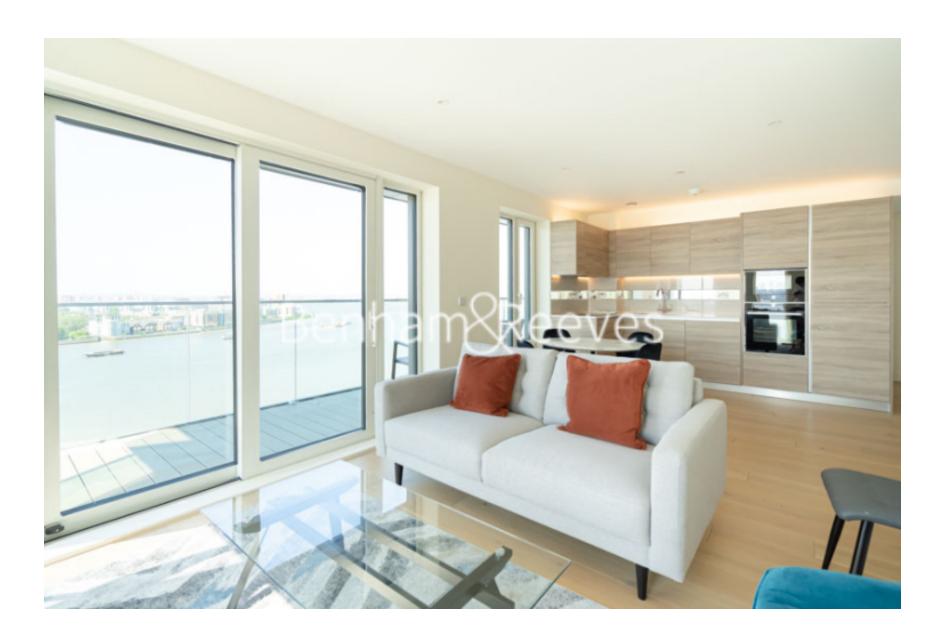

**Duke of Wellington Avenue, Woolwich, SE18** 

£600 per week, £2,600 per month + fees

# 

Spacious and immaculate apartment with good onsite amenities and direct River views, located in a sought-after Waterfront development within walking distance from Woolwich Arsenal DKR and BR station.

## **Property features**

Brand New Apartment | Two Bedrooms with Fitted Wardrobe | Bright Open Planned Living | Furnished / Unfurnished | Private Balcony | EPC-B | Benefits from 24-hour Concierge | Residents Gym, Swimming Pool, Steam Room and Cinema | Riverside Development and River Views | Moments from Woolwich Arsenal Station