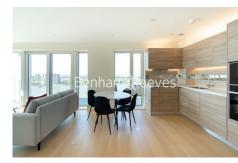

## **Property features**

Brand New Apartment | Two Bedrooms with Fitted Wardrobe | Bright Open Planned Living | Furnished / Unfurnished | Private Balcony | EPC-B | Benefits from 24-hour Concierge | Residents Gym, Swimming Pool, Steam Room and Cinema | Riverside Development and River Views | Moments from Woolwich Arsenal Station