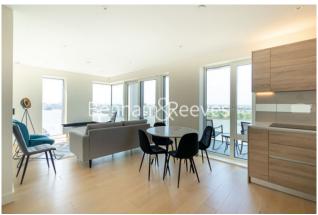

## **Property features**

Brand New Apartment | Two Bedrooms with Fitted Wardrobe | Bright Open Planned Living | Furnished / Unfurnished | Private Balcony | EPC-B | Benefits from 24-hour Concierge | Residents Gym, Swimming Pool, Steam Room and Cinema | Riverside Development and River Views | Moments from Woolwich Arsenal Station