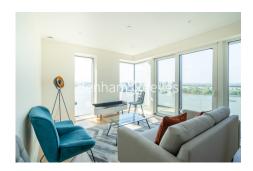

# 

Spacious and immaculate apartment with good onsite amenities and direct River views, located in a sought-after Waterfront development within walking distance from Woolwich Arsenal DKR and BR station.

## **Property features**

Brand New Apartment | Two Bedrooms with Fitted Wardrobe | Bright Open Planned Living | Furnished / Unfurnished | Private Balcony | EPC-B | Benefits from 24-hour Concierge | Residents Gym, Swimming Pool, Steam Room and Cinema | Riverside Development and River Views | Moments from Woolwich Arsenal Station