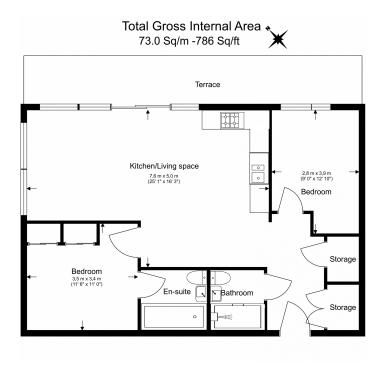

For more information about this property, please call our Woolwich branch on

020 8051 0700

www.benhams.com

£600 per week, £2,600 per month + fees

Floor Plan measurements are approximate and are for illustrative purposes only. While we do not doubt the floor plans accuracy, we make no guarantee, warranty or representation as to the accuracy and completeness of the floor plan.