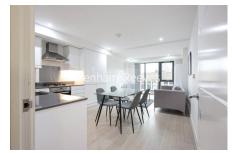

## **Property features**

Contemporary furnished 1 bed 1 bath | Open kitchen with well known integrated kitchen appliances | Private Balcony | Lift access | 24 hours CCTV security | EPC-B | Close to local amenities | Furnished | Moments to Woolwich tube station