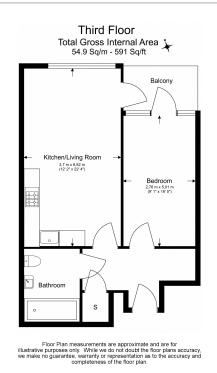

**Polytechnic Street, Woolwich, SE18** 

£416 per week, £1,803 per month + fees

■ 1 Bedroom ■ 1 Bathroom ■ Furnished

Stylish 3rd floor apartment situated in one of London's most progressive developments in Woolwich Town Centre, a stone's throw from Woolwich Arsenal Tube Staton, DLR and National Rail Station.

## **Property features**

Contemporary furnished 1 bed 1 bath | Open kitchen with well known integrated kitchen appliances | Private Balcony | Lift access | 24 hours CCTV security | EPC-B | Close to local amenities | Furnished | Moments to Woolwich tube station