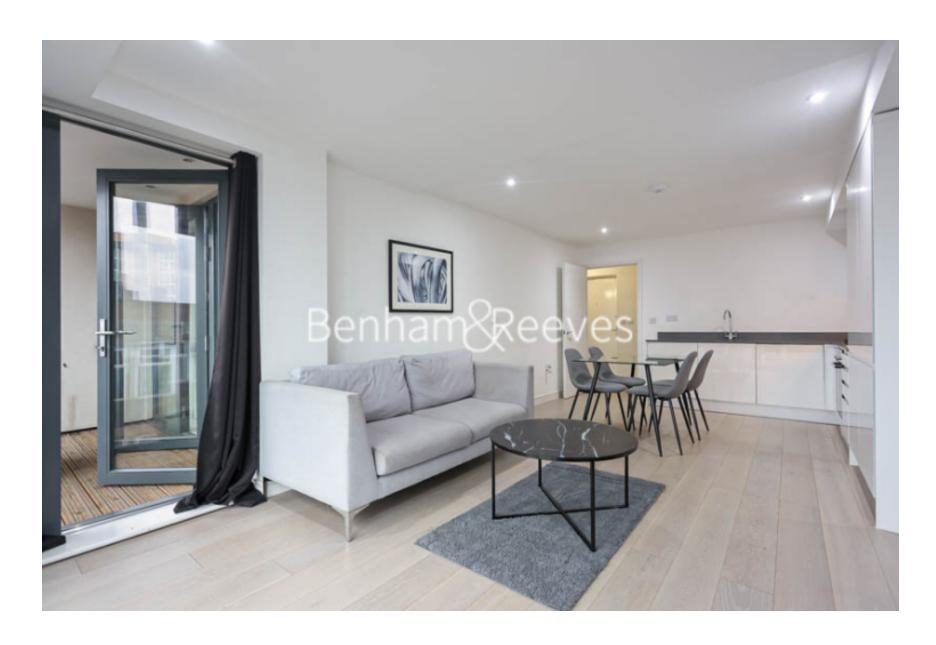

**Polytechnic Street, Woolwich, SE18** 

£416 per week, £1,803 per month + fees

■ 1 Bedroom ■ 1 Bathroom ■ Furnished

Stylish 3rd floor apartment situated in one of London's most progressive developments in Woolwich Town Centre, a stone's throw from Woolwich Arsenal Tube Staton, DLR and National Rail Station.

## **Property features**

Contemporary furnished 1 bed 1 bath | Open kitchen with well known integrated kitchen appliances | Private Balcony | Lift access | 24 hours CCTV security | EPC-B | Close to local amenities | Furnished | Moments to Woolwich tube station

## Polytechnic Street, Woolwich, SE18

£416 per week, £1,803 per month + fees