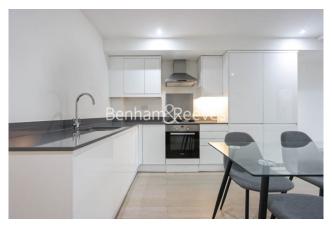

## **Property features**

Contemporary furnished 1 bed 1 bath | Open kitchen with well known integrated kitchen appliances | Private Balcony | Lift access | 24 hours CCTV security | EPC-B | Close to local amenities | Furnished | Moments to Woolwich tube station