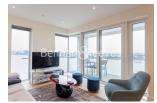

## 🛋 2 Bedrooms 🛛 🛱 2 Bathrooms 🕮 Furnished

Immaculate contemporary 9th floor furnished apartment with direct River views, situated within the heart of Woolwich. The property is moments away from the Woolwich DLR station and upcoming Woolwich Cross-Rail. Parking included on separated negotiation. EPC-B

### **Property features**

Contemporary Furnished 2 Bed 2 Bath Set On The 9th Floor | Overall Spans Out 850 Sqft With Private Balcony Overlooking | Open plan kitchen with integrated kitchen appliances | Large Family Bathroom With Ensuite Attach In Master Bedroom | Ample storage with large wardrobe in both bedrooms | EPC-B | 24 hours CCTV security with concierge service | Resident Gymnasium, Pool, Spa, Sauna, Steam Room And Cinema | Moments to upcoming Cross Rail Elizabeth line