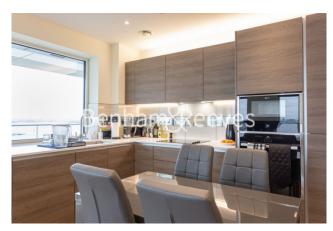

### **Property features**

Contemporary Furnished 2 Bed 2 Bath Set On The 9th Floor | Overall Spans Out 850 Sqft With Private Balcony Overlooking | Open plan kitchen with integrated kitchen appliances | Large Family Bathroom With Ensuite Attach In Master Bedroom | Ample storage with large wardrobe in both bedrooms | EPC-B | 24 hours CCTV security with concierge service | Resident Gymnasium, Pool, Spa, Sauna, Steam Room And Cinema | Moments to upcoming Cross Rail Elizabeth line