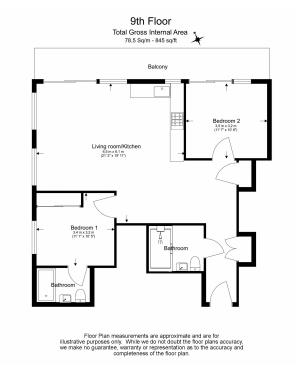

## 🛋 2 Bedrooms 🛛 🛱 2 Bathrooms 🕮 Furnished

Immaculate contemporary 9th floor furnished apartment with direct River views, situated within the heart of Woolwich. The property is moments away from the Woolwich DLR station and upcoming Woolwich Cross-Rail. Parking included on separated negotiation. EPC-B

### **Property features**

Contemporary Furnished 2 Bed 2 Bath Set On The 9th Floor | Overall Spans Out 850 Sqft With Private Balcony Overlooking | Open plan kitchen with integrated kitchen appliances | Large Family Bathroom With Ensuite Attach In Master Bedroom | Ample storage with large wardrobe in both bedrooms | EPC-B | 24 hours CCTV security with concierge service | Resident Gymnasium, Pool, Spa, Sauna, Steam Room And Cinema | Moments to upcoming Cross Rail Elizabeth line