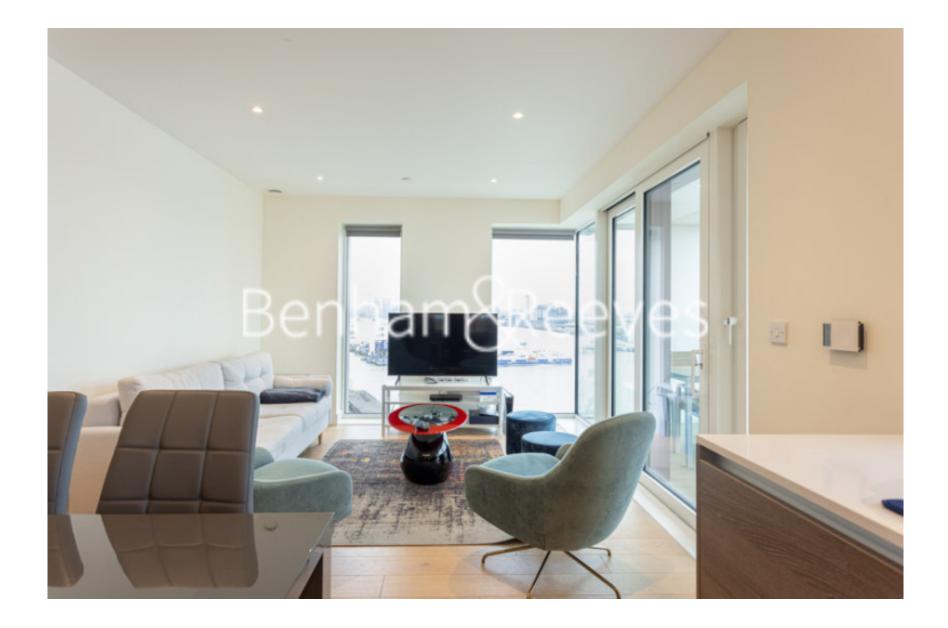

## 🛋 2 Bedrooms 🛛 🛱 2 Bathrooms 🕮 Furnished

Immaculate contemporary 9th floor furnished apartment with direct River views, situated within the heart of Woolwich. The property is moments away from the Woolwich DLR station and upcoming Woolwich Cross-Rail. Parking included on separated negotiation. EPC-B

### **Property features**

Contemporary Furnished 2 Bed 2 Bath Set On The 9th Floor | Overall Spans Out 850 Sqft With Private Balcony Overlooking | Open plan kitchen with integrated kitchen appliances | Large Family Bathroom With Ensuite Attach In Master Bedroom | Ample storage with large wardrobe in both bedrooms | EPC-B | 24 hours CCTV security with concierge service | Resident Gymnasium, Pool, Spa, Sauna, Steam Room And Cinema | Moments to upcoming Cross Rail Elizabeth line