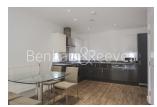

**Trinity Walk, Woolwich, SE18** 

£508 per week, £2,200 per month + fees

 ■ 2 Bedrooms
 ■ 2 Bathrooms
 ■ Furnished

Contemporary, furnished ground floor apartment situated in a modern development, moments from Woolwich DLR and town centre. EPC B

## **Property features**

2 Bedroom | 2 bathroom | Private Balcony | Concierge service | Close to amenities | EPC- B | Furnished | Open plan kitchen with integrated kitchen appliances | 1100 sqft | Moments to DLR and Cross rail Woolwich tube station