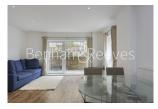

**Trinity Walk, Woolwich, SE18** 

£508 per week, £2,200 per month + fees

 ■ 2 Bedrooms
 ■ 2 Bathrooms
 ■ Furnished

Contemporary, furnished ground floor apartment situated in a modern development, moments from Woolwich DLR and town centre. EPC B

## **Property features**

2 Bedroom | 2 bathroom | Private Balcony | Concierge service | Close to amenities | EPC- B | Furnished | Open plan kitchen with integrated kitchen appliances | 1100 sqft | Moments to DLR and Cross rail Woolwich tube station