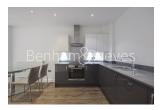

## **Property features**

2 Bedroom | 2 bathroom | Private Balcony | Concierge service | Close to amenities | EPC- B | Furnished | Open plan kitchen with integrated kitchen appliances | 1100 sqft | Moments to DLR and Cross rail Woolwich tube station