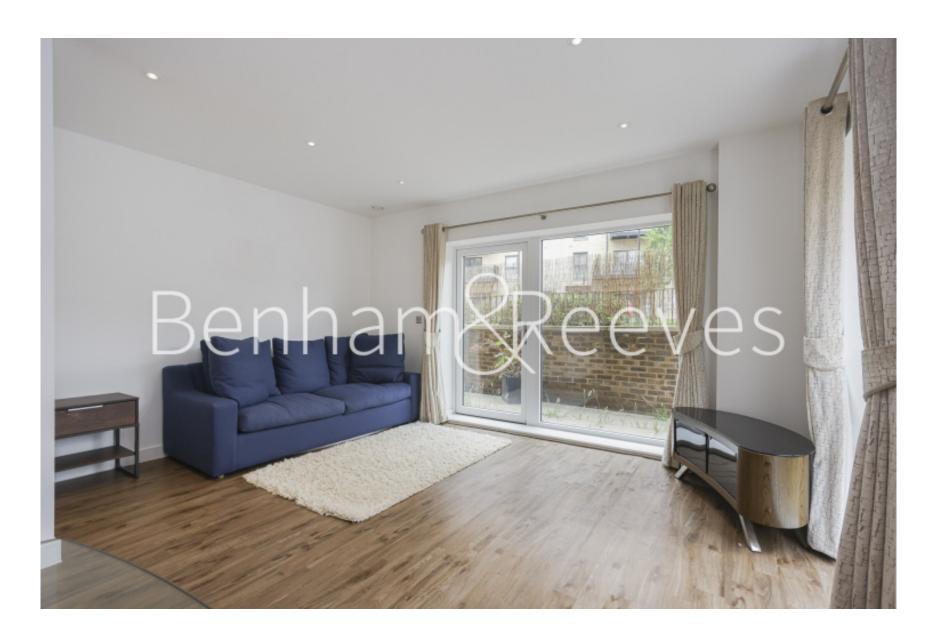

**Trinity Walk, Woolwich, SE18** 

£508 per week, £2,200 per month + fees

 ■ 2 Bedrooms
 ■ 2 Bathrooms
 ■ Furnished

Contemporary, furnished ground floor apartment situated in a modern development, moments from Woolwich DLR and town centre. EPC B

## **Property features**

2 Bedroom | 2 bathroom | Private Balcony | Concierge service | Close to amenities | EPC- B | Furnished | Open plan kitchen with integrated kitchen appliances | 1100 sqft | Moments to DLR and Cross rail Woolwich tube station