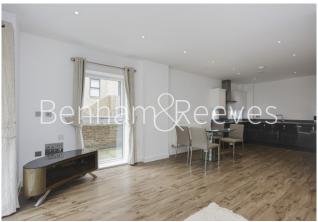

## **Property features**

2 Bedroom | 2 bathroom | Private Balcony | Concierge service | Close to amenities | EPC- B | Furnished | Open plan kitchen with integrated kitchen appliances | 1100 sqft | Moments to DLR and Cross rail Woolwich tube station