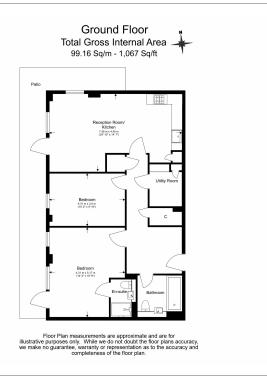

## **Property features**

2 Bedroom | 2 bathroom | Private Balcony | Concierge service | Close to amenities | EPC- B | Furnished | Open plan kitchen with integrated kitchen appliances | 1100 sqft | Moments to DLR and Cross rail Woolwich tube station