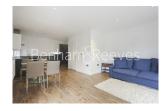

## **Property features**

2 Bedroom | 2 bathroom | Private Balcony | Concierge service | Close to amenities | EPC- B | Furnished | Open plan kitchen with integrated kitchen appliances | 1100 sqft | Moments to DLR and Cross rail Woolwich tube station