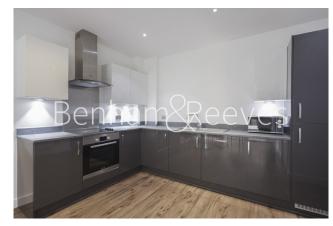

## **Property features**

2 Bedroom | 2 bathroom | Private Balcony | Concierge service | Close to amenities | EPC- B | Furnished | Open plan kitchen with integrated kitchen appliances | 1100 sqft | Moments to DLR and Cross rail Woolwich tube station