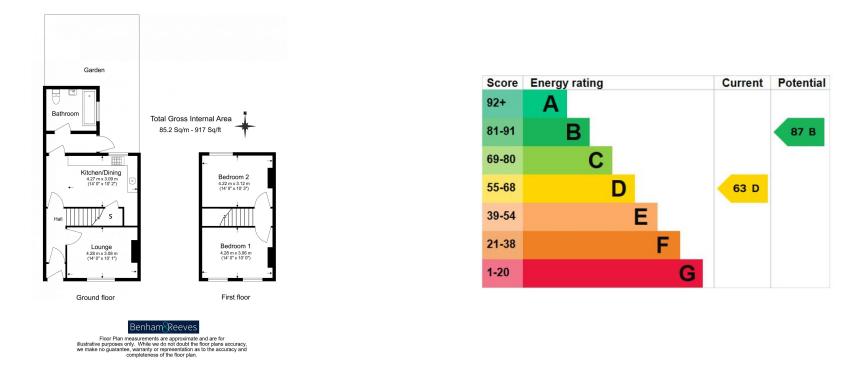

### **Property features**

Unfurnished 2 bed 1 bath terraced house | Open plan kitchen with integrated kitchen appliances | Redecorated wooden flooring | Redecorated bathroom with new tiles | Private Garden | EPC-D | On street parking | Close to amenities | 5 mins to Plumstead train station