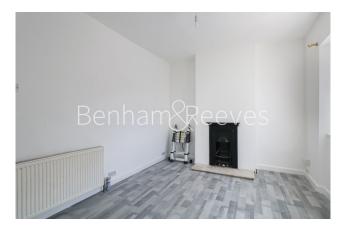

## 🛋 2 Bedrooms 🖼 1 Bathroom 🕮 Unfurnished

Redecorated terraced house, with private rear garden. Close to amenities and five mins to Plumstead train station, and close to Woolwich Arsenal Elizabeth Line (Crossrail).

### **Property features**

Unfurnished 2 bed 1 bath terraced house | Open plan kitchen with integrated kitchen appliances | Redecorated wooden flooring | Redecorated bathroom with new tiles | Private Garden | EPC-D | On street parking | Close to amenities | 5 mins to Plumstead train station