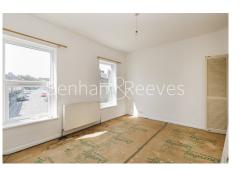

## 🛋 2 Bedrooms 🖼 1 Bathroom 🕮 Unfurnished

Redecorated terraced house, with private rear garden. Close to amenities and five mins to Plumstead train station, and close to Woolwich Arsenal Elizabeth Line (Crossrail).

### **Property features**

Unfurnished 2 bed 1 bath terraced house | Open plan kitchen with integrated kitchen appliances | Redecorated wooden flooring | Redecorated bathroom with new tiles | Private Garden | EPC-D | On street parking | Close to amenities | 5 mins to Plumstead train station