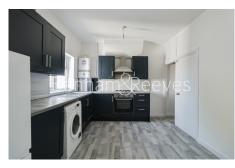

### **Property features**

Unfurnished 2 bed 1 bath terraced house | Open plan kitchen with integrated kitchen appliances | Redecorated wooden flooring | Redecorated bathroom with new tiles | Private Garden | EPC-D | On street parking | Close to amenities | 5 mins to Plumstead train station