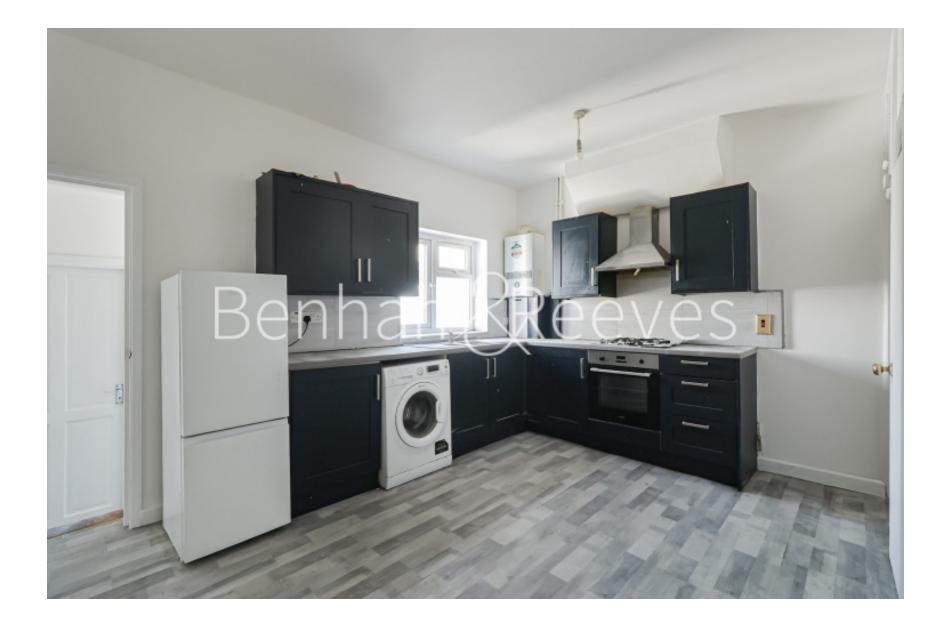

## 🛋 2 Bedrooms 🖼 1 Bathroom 🕮 Unfurnished

Redecorated terraced house, with private rear garden. Close to amenities and five mins to Plumstead train station, and close to Woolwich Arsenal Elizabeth Line (Crossrail).

### **Property features**

Unfurnished 2 bed 1 bath terraced house | Open plan kitchen with integrated kitchen appliances | Redecorated wooden flooring | Redecorated bathroom with new tiles | Private Garden | EPC-D | On street parking | Close to amenities | 5 mins to Plumstead train station