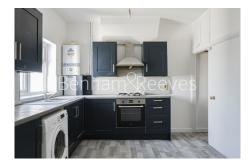

### **Property features**

Unfurnished 2 bed 1 bath terraced house | Open plan kitchen with integrated kitchen appliances | Redecorated wooden flooring | Redecorated bathroom with new tiles | Private Garden | EPC-D | On street parking | Close to amenities | 5 mins to Plumstead train station